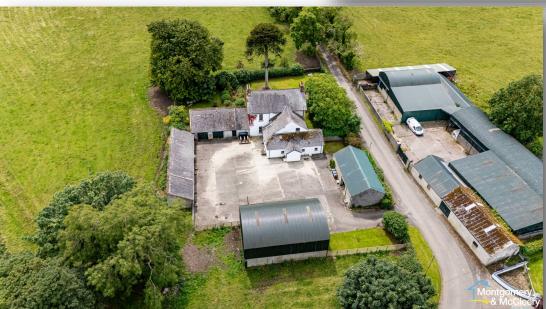

This stunning and rare listing is sure to be of interest to those with an interest in period properties. There are several outbuildings

This stunning and rare listing is sure to be of interest to those with an interest in period properties. There are several outbuildings overlooking the courtyard to the rear. This property offers an exclusive and tranquil setting and we would ask interested parties to contact Montgomery & McCleery as the sole selling agent to view the property.

#### Features:

- 5/6 bedrooms
- Detached, listed property with outbuildings
- Built c. 1890
- Oil fired central heating
- Grade B1 Listed—Extent of listing—'House'. Refer to listed buildings register
- 3 x reception rooms + kitchen, dining, breakfast room, pantry and more
- Enclosed back yard with outbuilding
- Enclosed mature front garden with Monkey Puzzle tree and a variety of established trees
- Stunning original features and stained glass window into the 1st floor lobby
- C. 66 Acres of agricultural land + barns/sheds outbuildings that are located outside of the original plot are also available for purchase.

E-mail: in-

 $fo@montgomerymccleery.com\\www.montgomerymccleery.com$ 

Approx. 66 acres of agricultural land in a compact lot. There is currently a conacre letting arrangement on these lands.

Fields 1-6 are available for purchase.