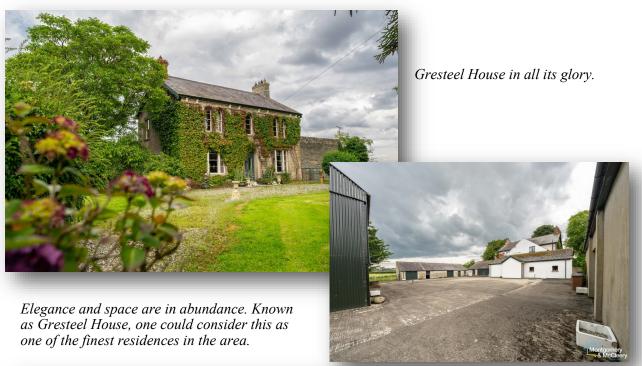

### 11 Foyle Avenue - Gresteel House

Located between the Derry/Limavady Road and Lough Foyle, this Victorian, two-story house sits in a charming cluster of dwellings amid well-kept farmland. The east-facing main facade is adorned with a Virginia Creeper, and the garden features a mature Monkey Puzzle and Chestnut tree and a handsome Common Walnut. The house showcases classic architectural details, including a central fanlighted doorway, round-headed sash windows, and decorative cornices. The exterior is rendered and the roof is natural slate. The property is well-maintained, with original ironmongery and sash fittings.

This stunning and rare listing is sure to be of interest to those with an interest in period properties. There are several outbuildings

This stunning and rare listing is sure to be of interest to those with an interest in period properties. There are several outbuildings overlooking the courtyard to the rear. This property offers an exclusive and tranquil setting and we would ask interested parties to contact Montgomery & McCleery as the sole selling agent to view the property.

#### Features:

- 5/6 bedrooms
- Detached, listed property with outbuildings
- Built c. 1890
- Oil fired central heating
- Grade B1 Listed—Extent of listing—'House'. Refer to listed buildings register
- 3 x reception rooms + kitchen, dining, breakfast room, pantry and more
- Enclosed back yard with outbuilding
- Enclosed mature front garden with Monkey Puzzle tree and a variety of established trees
- Stunning original features and stained glass window into the 1st floor lobby
- C. 66 Acres of agricultural land + barns/sheds outbuildings that are located outside of the original plot are also available for purchase.