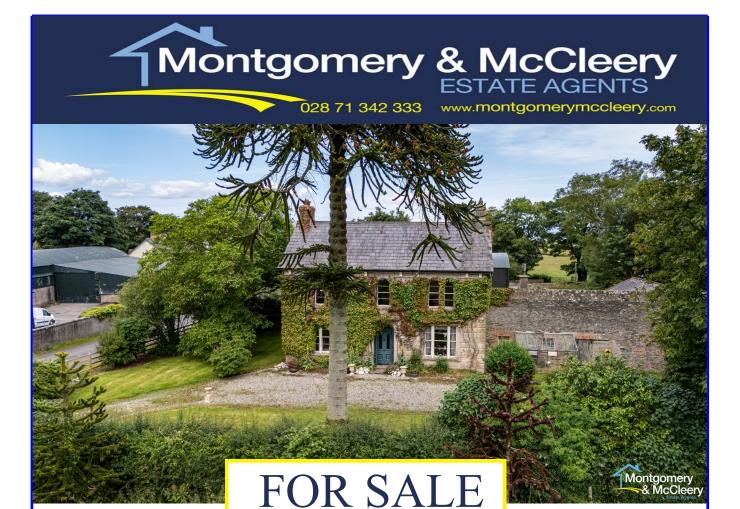

### 11 Foyle Avenue - Gresteel House

Located between the Derry/Limavady Road and Lough Foyle, this Victorian, two-story house sits in a charming cluster of dwellings amid well-kept farmland. The east-facing main facade is adorned with a Virginia Creeper, and the garden features a mature Monkey Puzzle and Chestnut tree and a handsome Common Walnut. The house showcases classic architectural details, including a central fanlighted doorway, round-headed sash windows, and decorative cornices. The exterior is rendered and the roof is natural slate. The property is well-maintained, with original ironmongery and sash fittings.

#### Features:

- 5/6 bedrooms
- Detached, listed property with outbuildings
- Built c. 1890
- Oil fired central heating
- Grade B1 Listed—Extent of listing—'House'. Refer to listed buildings register
- 3 x reception rooms + kitchen, dining, breakfast room, pantry and more
- Enclosed back yard with outbuilding
- Enclosed mature front garden with Monkey Puzzle tree and a variety of established trees
- Stunning original features and stained glass window into the 1st floor lobby
- C. 66 Acres of agricultural land + barns/sheds outbuildings that are located outside of the original plot are also available for purchase.

#### **Offers around: POA**

028 71 342 333

www.montgomerymccleery.com

Anne Montgomery
ANAEA, ARLA
Director
Estate Agents & Valuers
Managing Agents

The Property and Rental Specialists

FOR SALE

82 DUKE STREET LONDONDERRY BT47 6DQ