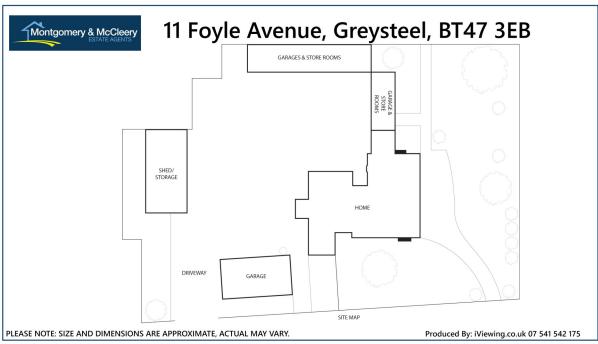

#### Features:

- 5/6 bedrooms
- Detached, listed property with outbuildings
- Built c. 1890
- Oil fired central heating
- Grade B1 Listed—Extent of listing—'House'. Refer to listed buildings register
- 3 x reception rooms + kitchen, dining, breakfast room, pantry and more
- Enclosed back yard with outbuilding
- Enclosed mature front garden with Monkey Puzzle tree and a variety of established trees
- Stunning original features and stained glass window into the 1st floor lobby
- C. 66 Acres of agricultural land + barns/sheds outbuildings that are located outside of the original plot are also available for purchase.