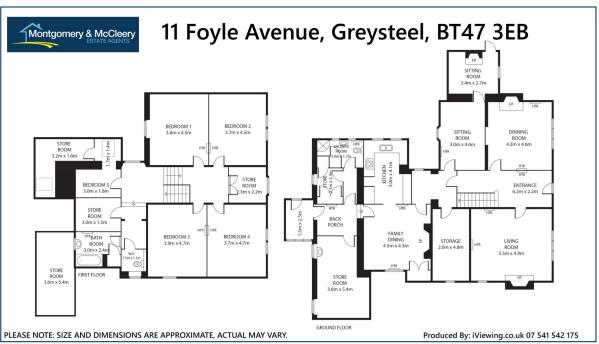

#### Features:

- 5/6 bedrooms
- Detached, listed property with outbuildings
- Built c. 1890
- Oil fired central heating
- Grade B1 Listed—Extent of listing—'House'. Refer to listed buildings register
- 3 x reception rooms + kitchen, dining, breakfast room, pantry and more
- Enclosed back yard with outbuilding
- Enclosed mature front garden with Monkey Puzzle tree and a variety of established trees
- Stunning original features and stained glass window into the 1st floor lobby
- C. 66 Acres of agricultural land + barns/sheds outbuildings that are located outside of the original plot are also available for purchase.