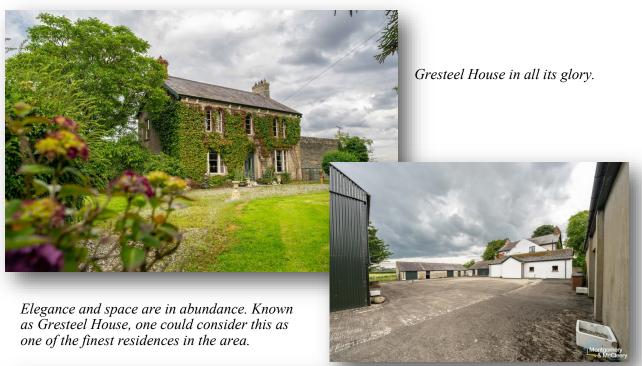

Located between the Derry/Limavady Road and Lough Foyle, this Victorian, two-story house sits in a charming cluster of dwellings amid well-kept farmland. The east-facing main facade is adorned with a Virginia Creeper, and the garden features a mature Monkey Puzzle and Chestnut tree and a handsome Common Walnut. The house showcases classic architectural details, including a central fanlighted doorway, round-headed sash windows, and decorative cornices. The exterior is rendered and the roof is natural slate. The property is well-maintained, with original ironmongery and sash fittings.

This stunning and rare listing is sure to be of interest to those with an interest in period properties. There are several outbuildings overlooking the courtyard to the rear. This property offers an exclusive and tranquil setting and we would ask interested parties to contact Montgomery & McCleery as the sole selling agent to view the property.