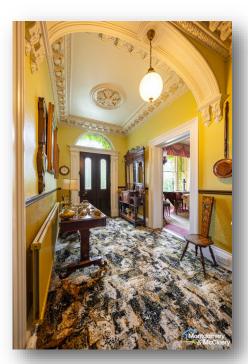

## Features:

- 5/6 bedrooms
- Detached, listed property with outbuildings
- Built c. 1890
- Oil fired central heating
- Grade B1 Listed—Extent of listing—'House'. Refer to listed buildings register
- 3 x reception rooms + kitchen, dining, breakfast room, pantry and more
- Enclosed back yard with outbuilding
- Enclosed mature front garden with Monkey Puzzle tree and a variety of established trees
- Stunning original features and stained glass window into the 1st floor lobby