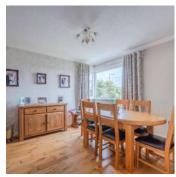

#### Ground Floor

- Enclosed Entrance Porch
- Reception Hall
- Open Plan Living Room With Casual Dining Area: 23'4" x 11'5"
- Kitchen With Casual Dining Area 20'6" x 10'4"
- Sun Room 11' x 8'