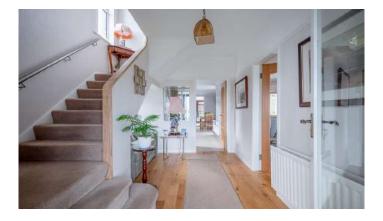

#### Ground Floor

- Enclosed Entrance Porch
- Reception Hall
- Open Plan Living Room With Casual Dining Area: 23'4" x 11'5"
- Kitchen With Casual Dining Area 20'6" x 10'4"
- Sun Room 11' x 8'