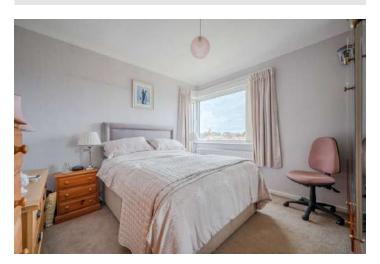

#### First Floor

- Bedroom One: 11'5" x 11'5"
- Bedroom Two: 11'5" x 11'5"
- Bedroom Three 8' x 9'
- Shower Room