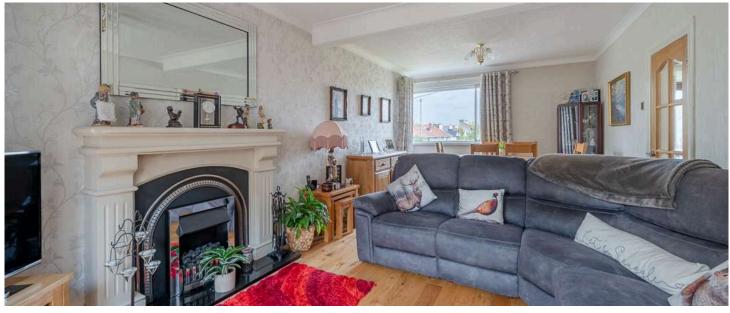

#### Ground Floor

- Enclosed Entrance Porch
- Reception Hall
- Open Plan Living Room With Casual Dining Area: 23'4" x 11'5"
- Kitchen With Casual Dining Area 20'6" x 10'4"
- Sun Room 11' x 8'