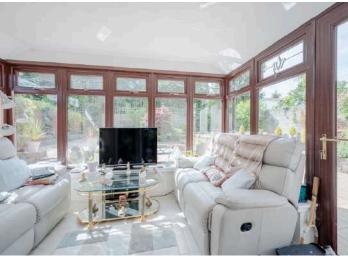

#### Ground Floor

- Enclosed Entrance Porch
- Reception Hall
- Open Plan Living Room With Casual Dining Area: 23'4" x 11'5"
- Kitchen With Casual Dining Area 20'6" x 10'4"
- Sun Room 11' x 8'