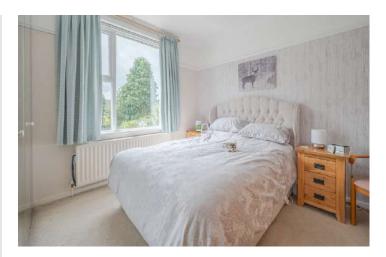

#### First Floor

- Bedroom One: 11'5" x 11'5"
- Bedroom Two: 11'5" x 11'5"
- Bedroom Three 8' x 9'
- Shower Room