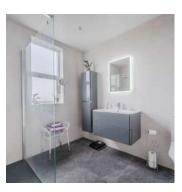

#### First Floor

- Bedroom One: 11'5" x 11'5"
- Bedroom Two: 11'5" x 11'5"
- Bedroom Three 8' x 9'
- Shower Room