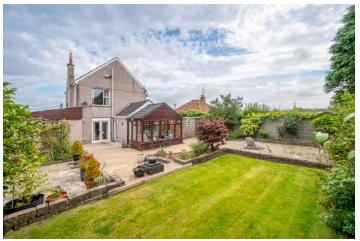

#### Outside

- Well presented front garden in lawns with flowerbeds in plants and shrubs, driveway with parking.
- Attached Garage 20' x 10'
- Outstanding Fully Enclosed Rear Garden With Extensive Paved Patio Terrace.