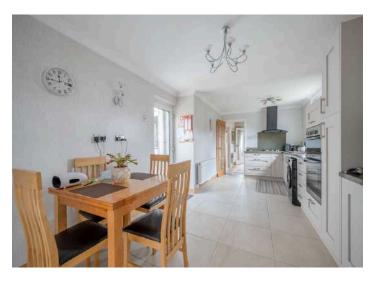

#### Ground Floor

- Enclosed Entrance Porch
- Reception Hall
- Open Plan Living Room With Casual Dining Area: 23'4" x 11'5"
- Kitchen With Casual Dining Area 20'6" x 10'4"
- Sun Room 11' x 8'