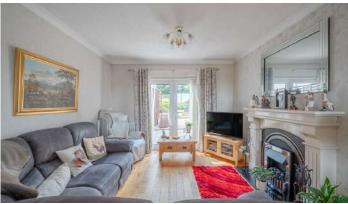

# **KEY FEATURES**

- Fantastic Detached Property in Prime Residential Area
- Excellent Convenience to Many Amenities Including Ward Park, Glenlola Collegiate School, Bangor Aurora Aquatic and Leisure Complex, Bloomfield Shopping Complex and City Centre
- Well Presented Throughout Leaving Little Left to do but Move in and Enjoy
- Bright, Spacious and Flexible Accommodation
- Living Room with Solid Oak Floor, Attractive Fireplace, Open Fire, Open Plan to Casual Dining Area
- Good Sized Fitted Kitchen with Casual Dining Area
- Sun Room with Lovely Aspect Overlooking the Rear Garden
- Three Bedrooms, All with Built-in Wardrobes
- Shower Room with Three Piece Suite
- Potential to Covert the Roofspace Subject to Necessary Approvals
- Phoenix Gas Heating

#### Ground Floor

- Enclosed Entrance Porch
- Reception Hall
- Open Plan Living Room With Casual Dining Area: 23'4" x 11'5"
- Kitchen With Casual Dining Area 20'6" x 10'4"
- Sun Room 11' x 8'