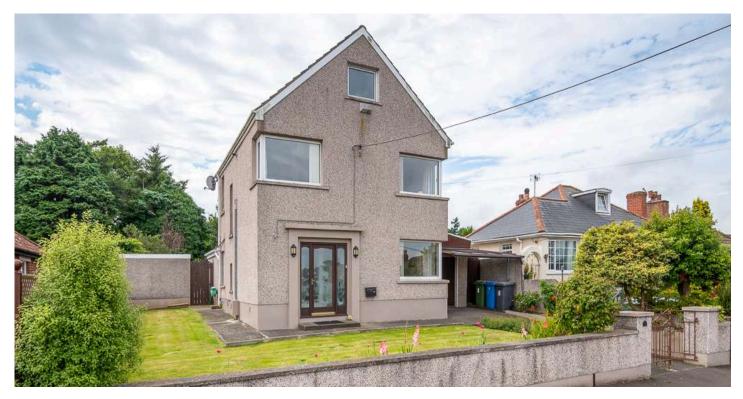

# 8 JORDAN AVENUE

Bangor, BT20 4UP

Offers around £289,950

JOHNMINNIS.CO.UK 🛛 🖬 🖸 🖉 🕹

#### DETACHED | 3 🗁 | 1 😓 | 3 🖼

Located in this extremely popular residential area here is an ideal opportunity to purchase a fantastic detached property with excellent convenience to many amenities..

# **KEY FEATURES**

- Fantastic Detached Property in Prime Residential Area
- Excellent Convenience to Many Amenities Including Ward Park, Glenlola Collegiate School, Bangor Aurora Aquatic and Leisure Complex, Bloomfield Shopping Complex and City Centre
- Well Presented Throughout Leaving Little Left to do but Move in and Enjoy
- Bright, Spacious and Flexible Accommodation
- Living Room with Solid Oak Floor, Attractive Fireplace, Open Fire, Open Plan to Casual Dining Area
- Good Sized Fitted Kitchen with Casual Dining Area
- Sun Room with Lovely Aspect Overlooking the Rear Garden
- Three Bedrooms, All with Built-in Wardrobes
- Shower Room with Three Piece Suite
- Potential to Covert the Roofspace Subject to Necessary Approvals
- Phoenix Gas Heating

#### Outside

- Well presented front garden in lawns with flowerbeds in plants and shrubs, driveway with parking.
- Attached Garage 20' x 10'
- Outstanding Fully Enclosed Rear Garden With Extensive Paved Patio Terrace.