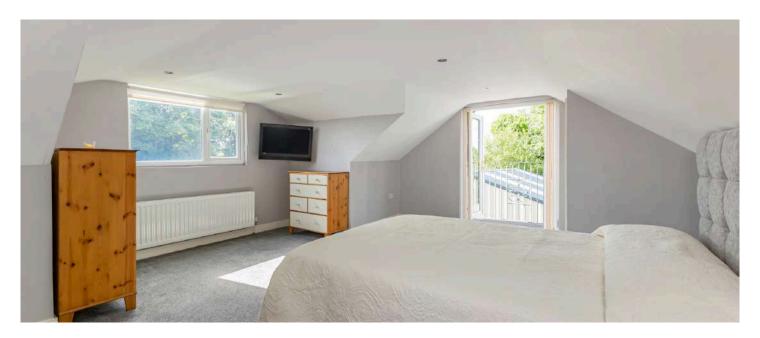

Accommodation in brief consists of spacious entrance hall, large family lounge, extensive open plan kitchen / living / dining space that opens out onto decked patio area with views over rolling countryside. The ground floor also boast 3 well-proportioned bedrooms and a family bathroom. To the first floor there are two further bedrooms. The master provides access onto a decked balcony with amazing countryside views and an adjoining walk in wardrobe. The second bedroom has a Juliet balcony and provides excellent storage facilities. There is also a spacious modern shower room to the first floor.

# First Floor

- Landing
- Bedroom One 21'5" x 14'3"
- Dressing Room
- Shower Room
- Bedroom Two 19'8" x 19'7"