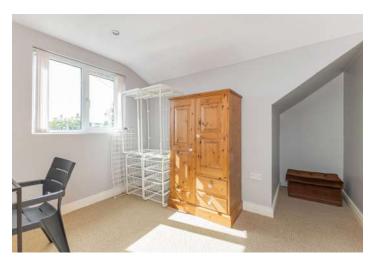

Accommodation in brief consists of spacious entrance hall, large family lounge, extensive open plan kitchen / living / dining space that opens out onto decked patio area with views over rolling countryside. The ground floor also boast 3 well-proportioned bedrooms and a family bathroom. To the first floor there are two further bedrooms. The master provides access onto a decked balcony with amazing countryside views and an adjoining walk in wardrobe. The second bedroom has a Juliet balcony and provides excellent storage facilities. There is also a spacious modern shower room to the first floor.

# First Floor

- Landing
- Bedroom One 21'5" x 14'3"
- Dressing Room
- Shower Room
- Bedroom Two 19'8" x 19'7"