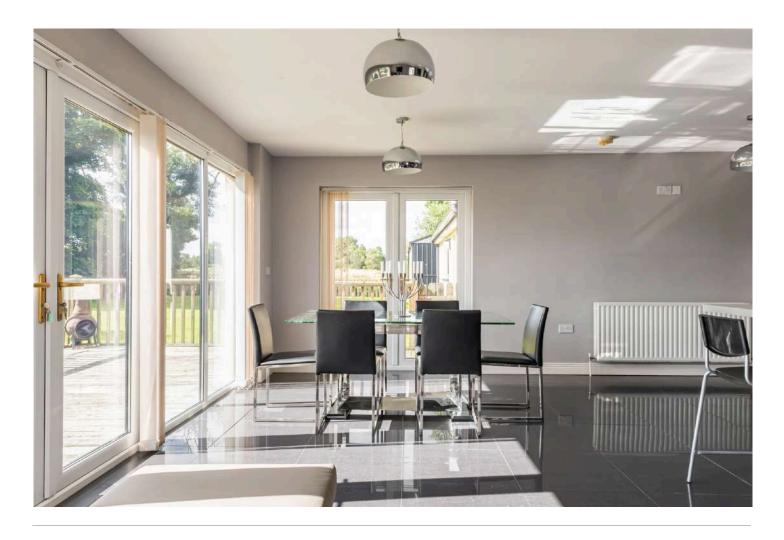

Accommodation in brief consists of spacious entrance hall, large family lounge, extensive open plan kitchen / living / dining space that opens out onto decked patio area with views over rolling countryside. The ground floor also boast 3 well-proportioned bedrooms and a family bathroom. To the first floor there are two further bedrooms. The master provides access onto a decked balcony with amazing countryside views and an adjoining walk in wardrobe. The second bedroom has a Juliet balcony and provides excellent storage facilities. There is also a spacious modern shower room to the first floor.

# **Ground Floor**

- Entrance Hall
- Family Lounge 14'9" x 14'8"
- Kitchen/Living/Dining 19'5" x 22'3"
- Bedroom Three 10'6" x 11'2"
- Bedroom Four 10'6" x 8'10"
- Bedroom Five 9'5" x 11'2"
- Family Bathroom