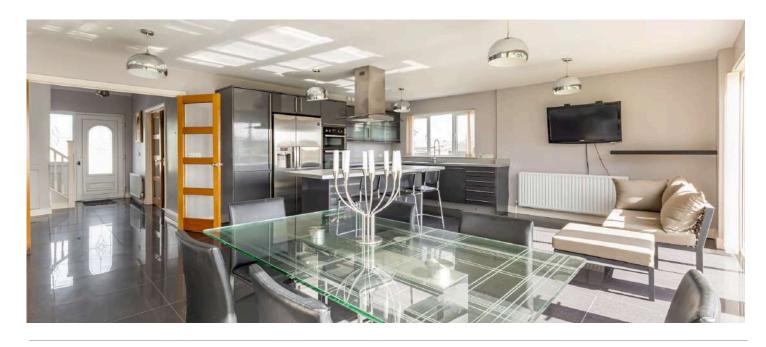

Accommodation in brief consists of spacious entrance hall, large family lounge, extensive open plan kitchen / living / dining space that opens out onto decked patio area with views over rolling countryside. The ground floor also boast 3 well-proportioned bedrooms and a family bathroom. To the first floor there are two further bedrooms. The master provides access onto a decked balcony with amazing countryside views and an adjoining walk in wardrobe. The second bedroom has a Juliet balcony and provides excellent storage facilities. There is also a spacious modern shower room to the first floor.

# **Ground Floor**

- Entrance Hall
- Family Lounge 14'9" x 14'8"
- Kitchen/Living/Dining 19'5" x 22'3"
- Bedroom Three 10'6" x 11'2"
- Bedroom Four 10'6" x 8'10"
- Bedroom Five 9'5" x 11'2"
- Family Bathroom