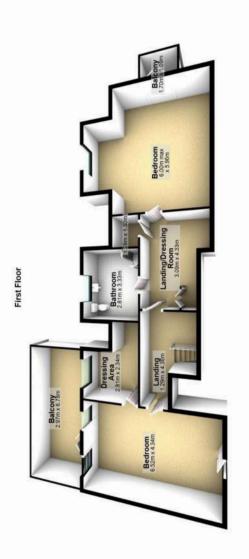

# First Floor

- Landing
- Bedroom One 21'5" x 14'3"
- Dressing Room
- Shower Room
- Bedroom Two 19'8" x 19'7"