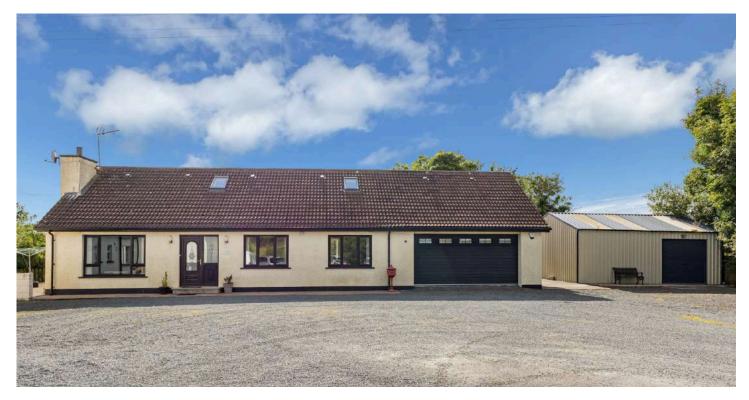

# 53A DRUMAGHLIS ROAD

Crossgar, BT30 9JR

Offers around £275,000

DETACHED | 5 ⊨ | 2 ≒ | 2 ⊟

This beautifully presented detached family home is set in a peaceful rural setting with excellent views over surrounding countryside and boasts a glimpse of the Mourne Mountains in the distance. There is also excellent convenience to Crossgar, Saintfield and Downpatrick with a range of highly regarded Primary and Secondary schools.

Externally, the property is accessed through gates to private ample sized driveway and insulated 'SteelTech' shed. There are excellent sized lawns, paved patio areas and decked area all perfect for relaxing and enjoying the tranquil setting.

Further benefits include large integral garage, large double metal garage, uPVC double glazing throughout, Oil Fired Central Heating, Beam vacuum system and newly installed private septic tank.