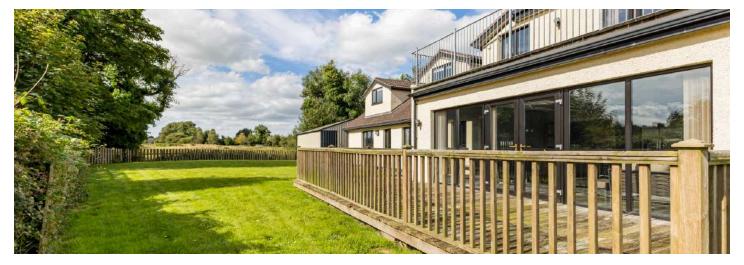

Externally, the property is accessed through gates to private ample sized driveway and insulated 'SteelTech' shed. There are excellent sized lawns, paved patio areas and decked area all perfect for relaxing and enjoying the tranquil setting.

# Outside

- Large driveway accessed through gates with ample off street car parking
- Access to garage and to additional metal garage.
- Lawn area to side with mature planting, large lawn to rear
- Septic Tank
- Decked area & paved patio area with outside lights, outside water