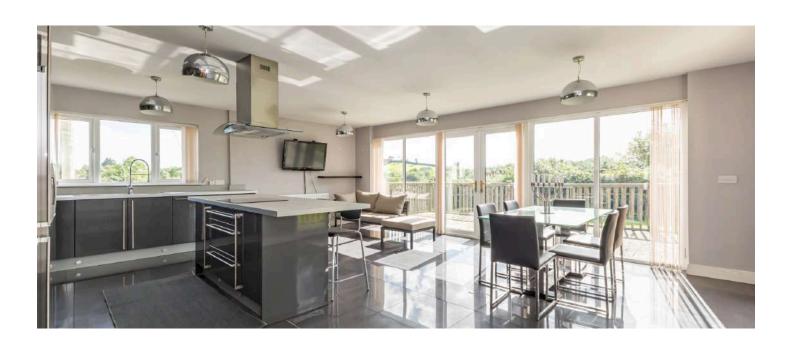

Accommodation in brief consists of spacious entrance hall, large family lounge, extensive open plan kitchen / living / dining space that opens out onto decked patio area with views over rolling countryside. The ground floor also boast 3 well-proportioned bedrooms and a family bathroom. To the first floor there are two further bedrooms. The master provides access onto a decked balcony with amazing countryside views and an adjoining walk in wardrobe. The second bedroom has a Juliet balcony and provides excellent storage facilities. There is also a spacious modern shower room to the first floor.

# **Ground Floor**

- Entrance Hall
- Family Lounge 14'9" x 14'8"
- Kitchen/Living/Dining 19'5" x 22'3"
- Bedroom Three 10'6" x 11'2"
- Bedroom Four 10'6" x 8'10"
- Bedroom Five 9'5" x 11'2"
- Family Bathroom