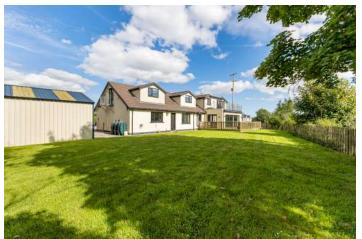

Externally, the property is accessed through gates to private ample sized driveway and insulated 'SteelTech' shed. There are excellent sized lawns, paved patio areas and decked area all perfect for relaxing and enjoying the tranquil setting.

#### Outside

- Integral Garage 24'6" x 19'7"
- Steel Tech Shed 26'7" x 19'4"

# Outside

- Large driveway accessed through gates with ample off street car parking
- Access to garage and to additional metal garage.
- Lawn area to side with mature planting, large lawn to rear
- Septic Tank
- Decked area & paved patio area with outside lights, outside water