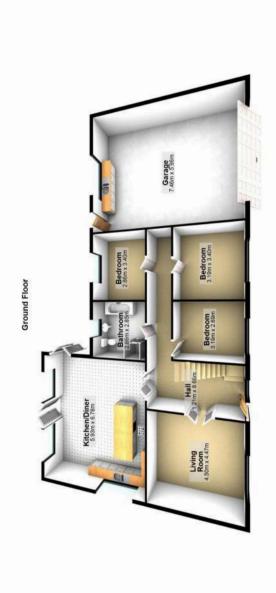

# **Ground Floor**

- Entrance Hall
- Family Lounge 14'9" x 14'8"
- Kitchen/Living/Dining 19'5" x 22'3"
- Bedroom Three 10'6" x 11'2"
- Bedroom Four 10'6" x 8'10"
- Bedroom Five 9'5" x 11'2"
- Family Bathroom

#### Outside

- Integral Garage 24'6" x 19'7"
- Steel Tech Shed 26'7" x 19'4"

# Outside

- Large driveway accessed through gates with ample off street car parking
- Access to garage and to additional metal garage.
- Lawn area to side with mature planting, large lawn to rear
- Septic Tank
- Decked area & paved patio area with outside lights, outside water