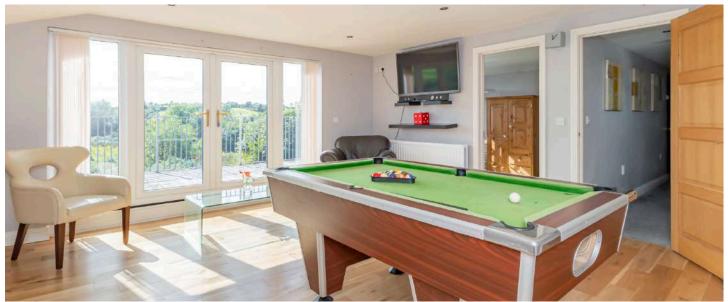

Accommodation in brief consists of spacious entrance hall, large family lounge, extensive open plan kitchen / living / dining space that opens out onto decked patio area with views over rolling countryside. The ground floor also boast 3 well-proportioned bedrooms and a family bathroom. To the first floor there are two further bedrooms. The master provides access onto a decked balcony with amazing countryside views and an adjoining walk in wardrobe. The second bedroom has a Juliet balcony and provides excellent storage facilities. There is also a spacious modern shower room to the first floor.