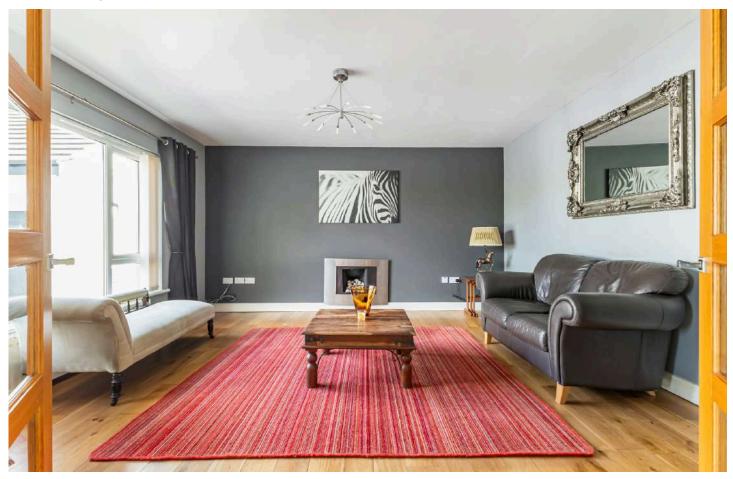

Accommodation in brief consists of spacious entrance hall, large family lounge, extensive open plan kitchen / living / dining space that opens out onto decked patio area with views over rolling countryside. The ground floor also boast 3 well-proportioned bedrooms and a family bathroom. To the first floor there are two further bedrooms. The master provides access onto a decked balcony with amazing countryside views and an adjoining walk in wardrobe. The second bedroom has a Juliet balcony and provides excellent storage facilities. There is also a spacious modern shower room to the first floor.