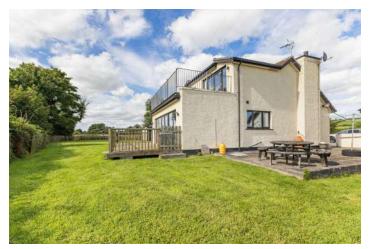

Externally, the property is accessed through gates to private ample sized driveway and insulated 'SteelTech' shed. There are excellent sized lawns, paved patio areas and decked area all perfect for relaxing and enjoying the tranquil setting.

# Outside

- Large driveway accessed through gates with ample off street car parking
- Access to garage and to additional metal garage.
- Lawn area to side with mature planting, large lawn to rear
- Septic Tank
- Decked area & paved patio area with outside lights, outside water