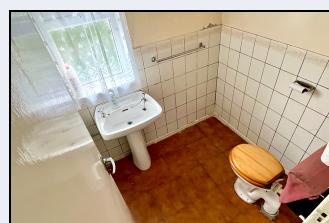

#### Shower Room

5' 5" x 5' 2" (1.65m x 1.57m) Shower cubicle, fully tilled walls, tiled floor