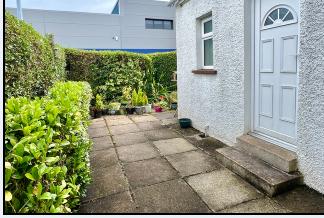

- Bathroom with green coloured suite
- Pvc double glazed windows
- No heating (except two radiators)
- Attached garage
- Front & side garden in lawn
- Small paved rear garden

## Outside

Hedge at the front, front garden laid in lawn Tarmac driveway Enclosed, paved rear garden