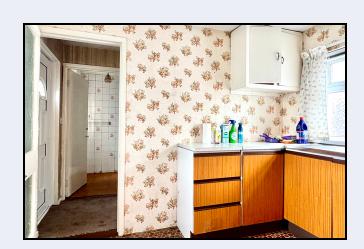

#### Kitchen

8' 10" x 7' 8" (2.69m x 2.34m) High and low level units, stainless steel sink, larder