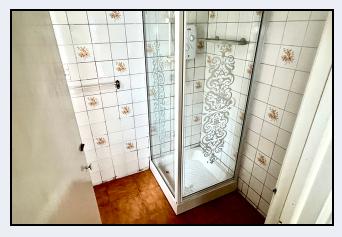

#### Shower Room

5' 5" x 5' 2" (1.65m x 1.57m) Shower cubicle, fully tilled walls, tiled floor