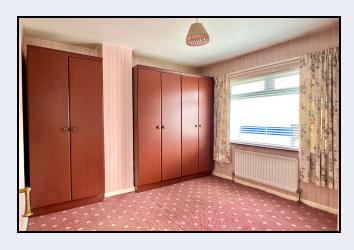

## Bedroom 1

11' 3" x 11' 2" (3.43m x 3.40m)

#### Bedroom 2

12' 0" x 11' 0" (3.66m x 3.35m)