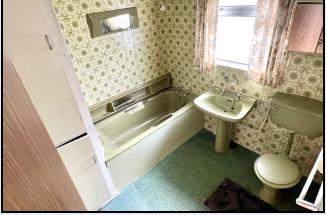

#### **Bathroom**

7' 7" x 7' 7" (2.31m x 2.31m) Green coloured suite comprising panelled bath, wash hand basin, w.c., fully tilled walls, Hotpress