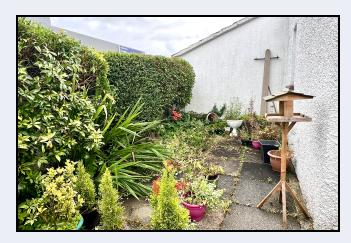

- Bathroom with green coloured suite
- Pvc double glazed windows
- No heating (except two radiators)
- Attached garage
- Front & side garden in lawn
- Small paved rear garden

## Outside

Hedge at the front, front garden laid in lawn Tarmac driveway Enclosed, paved rear garden