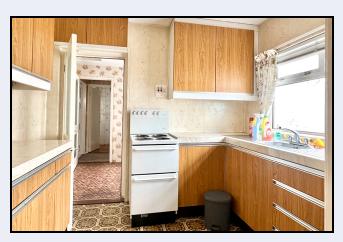

#### Kitchen

8' 10" x 7' 8" (2.69m x 2.34m) High and low level units, stainless steel sink, larder