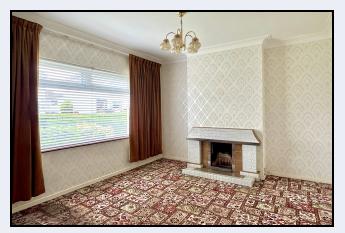

# FPROPERTY 简 SPOT°



# Three Bedroom Semi Detached House In Need Of Modernisation Located In A Much Sought After Area



## 6 Dorchester Park, Portadown, Co Armagh BT62 3EA

- Entrance hall
- Lounge with tiled fireplace
- Family room with tiled fireplace
- Kitchen
- Utility room
- Downstairs shower with w.c
- Three bedrooms

- Bathroom with green coloured suite
- Pvc double glazed windows
- No heating (except two radiators)
- Attached garage
- Front & side garden in lawn
- Small paved rear garden

## PRICE GUIDE £110,000







Three Bedroom Semi Detached House In Need Of Modernisation Located In A Much Sought After Area

#### Front Porch

6' 0" x 2' 9" (1.83m x 0.84m) Pvc front door and matching side screen. Glazed door to Entrance Hall.

#### **Entrance Hall**

12' 2" x 7' 0" (3.71m x 2.13m) Under stairs storage cupboard

## Lounge

12' 7" x 11' 0" (3.84m x 3.35m) Tiled fireplace

## Family Room

11' 0" x 10' 7" (3.35m x 3.23m) Tiled fireplace

#### Kitchen

8' 10" x 7' 8" (2.69m x 2.34m) High and low level units, stainless steel sink, larder

#### Utility room

9' 7" x 6' 4" (2.92m x 1.93m) High and low level units, stainless steel sink

## Rear Hall

10' 3" x 3' 5" (3.12m x 1.04m)

#### W.C

5' 4" x 5' 2" (1.63m x 1.57m) W.c., wash hand basin, partially tiled walls, tiled floor

#### Shower Room

5' 5" x 5'