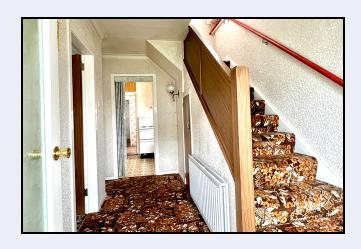

#### **Entrance Hall**

12' 2" x 7' 0" (3.71m x 2.13m) Under stairs storage cupboard