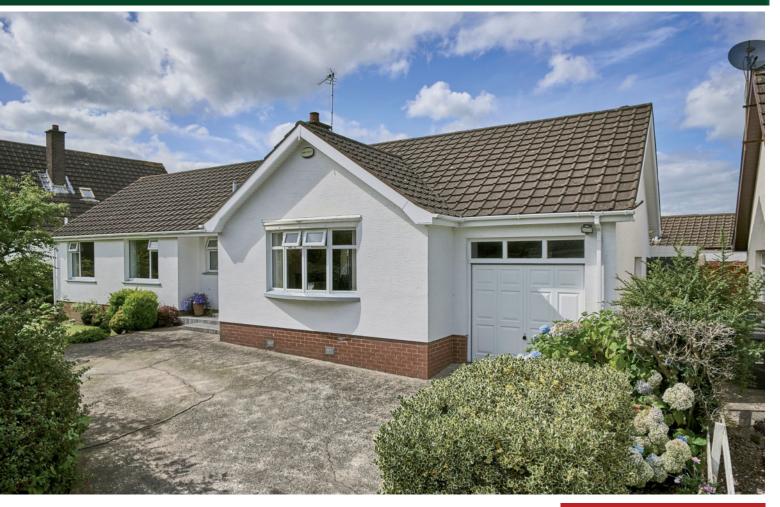

# TEMPLETON ROBINSON

This well appointed detached bungalow is set on a delightful site within this popular residential location. Convenient to local shops, schools, churches. Ballyholme village, Bangor town centre and Bloomfield shopping centre. The ring roads are handy for those travelling to Belfast and beyond. The property has also been extremely well looked after by the present owners & offers a superb living environment which would be ideally suited to the professional couple or retired alike.

The accommodation is well proportioned and of particular note is feature fireplace with gas fire in the lounge, dining room leading to conservatory which enjoys a living area which overlooks the garden, modern kitchen and three well proportioned bedrooms. Outside the property enjoys well tended garden to the front, level private rear garden, decked sun terrace, garage and driveway parking for several cars.

# Offers Around £325,000

8 Windermere Crescent, BANGOR, BT20 4QH

Viewing by appointment through agent 028 9042 4747

- Attractive Detached Bungalow Enjoying a Level Site
- Well Presented Throughout
- Lounge with Feature Fireplace and Gas Fire
- Dining Room open plan to Conservatory which Overlooks the Garden
- Modern Kitchen with range of Integrated Appliances
- Utility Room
- Cloaks with Low Flush Suite
- Three Well Proportioned Bedrooms
- White Bathroom Suite with Separate Shower Cubicle
- uPVC Double Glazed Windows / Gas Heating
- Integral Garage with Additional Driveway Parking
- Front & Level Rear Private Garden in Lawns, Decked Sun Terrace etc
- Popular & Sought after Location

## Outside

Front garden laid in lawn. Ample driveway parking leading to:

INTEGRAL GARAGE: 17' 0"  $\times$  9' 0" (5.18m  $\times$  2.74m) Up and over door, light and power.

Fully enclosed and private level rear garden laid in lawn with boundary hedging. Raised beds with flowering plants. Decked terrace, summer house, garden shed, outside tap.