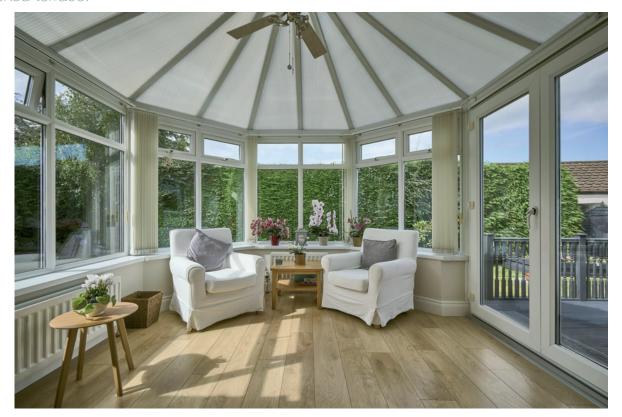

DINING ROOM: 13' 0"  $\times$  9' 0" (3.96m  $\times$  2.74m) Laminate wooden floor, cornice ceiling. Open plan to:

Telephone 028 9042 4747 www.templetonrobinson.com

CONSERVATORY: 11' 0"  $\times$  11' 0" (3.35m  $\times$  3.35m) Laminate wooden floor. Bi-fold doors to decked terrace.