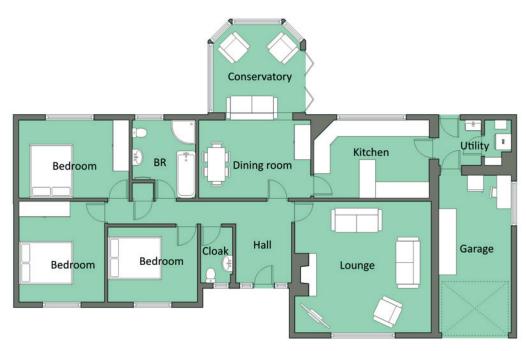

The Property Comprises:

#### Ground Floor

Composite front door. Side panels.

ENTRANCE HALL: Laminate wooden floor.

CLOAKROOM: Low flush wc, pedestal wash hand basin, laminate wooden floor.

LOUNGE: 16' 0" x 16' 0" (4.88m x 4.88m) Carved wood surround, tiled inset, gas coal effect fire, laminate wooden floor, cornice ceiling.

DINING ROOM: 13' 0"  $\times$  9' 0" (3.96m  $\times$  2.74m) Laminate wooden floor, cornice ceiling. Open plan to:

Telephone 028 9042 4747 www.templetonrobinson.com

CONSERVATORY: 11' 0"  $\times$  11' 0" (3.35m  $\times$  3.35m) Laminate wooden floor. Bi-fold doors to decked terrace.

From dining room, door to:

KITCHEN:  $14' \ 0" \times 9' \ 0" \ (4.27m \times 2.74m)$  Shaker style kitchen with excellent range of high and low level units, laminate work surfaces, one and a half bowl stainless steel sink unit with mixer taps, Neff four ring gas hob, extractor fan, integrated dishwasher, Bosch double oven. Plate rack, space for microwave, ceramic tiled floor, led lights.

REAR PORCH: Belfast sink unit with mixer tap, ceramic tiled floor, uPVC door to outside. Service door to integral garage.

BOILER/UTILITY CUPBOARD: Worcester gas fired boiler, plumbed for washing machine, built-in storage, ceramic tiled floor.

BEDROOM (3): 10' 0" x 9' 0" (3.05m x 2.74m) Laminate wooden floor.

BATHROOM: White bathroom suite comprising tiled bath with mixer tap, telephone hand shower. Separate fully tiled shower cubicle with Mira shower unit, low flush wc, pedestal wash hand basin, heated towel rail, ceramic tiled floor, fully tiled walls, LED lighting.

Access to:

ROOFSPACE: via Slingsby type ladder, partly floored, light.

BEDROOM (1): 12' 0" x 10' 0" (3.66m x 3.05m) Laminate wooden floor.

BEDROOM (2): 13' 0"  $\times$  9' 0" (3.96m  $\times$  2.74m) Laminate wooden floor.

## Outside

Front garden laid in lawn. Ample driveway parking leading to:

INTEGRAL GARAGE: 17' 0"  $\times$  9' 0" (5.18m  $\times$  2.74m) Up and over door, light and power.

Fully enclosed and private level rear garden laid in lawn with boundary hedging. Raised beds with flowering plants. Decked terrace, summer house, garden shed, outside tap.