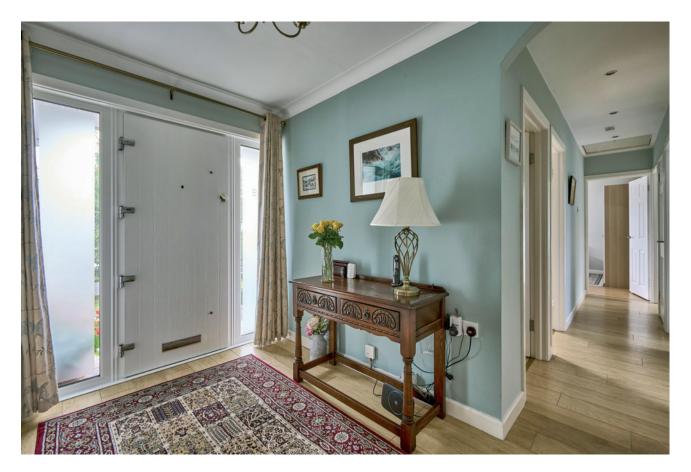

#### Ground Floor

Composite front door. Side panels.

ENTRANCE HALL: Laminate wooden floor.

CLOAKROOM: Low flush wc, pedestal wash hand basin, laminate wooden floor.

LOUNGE: 16' 0" x 16' 0" (4.88m x 4.88m) Carved wood surround, tiled inset, gas coal effect fire, laminate wooden floor, cornice ceiling.