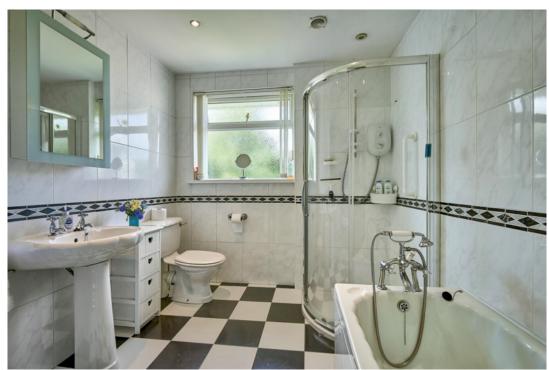

BEDROOM (3): 10' 0" x 9' 0" (3.05m x 2.74m) Laminate wooden floor.

BATHROOM: White bathroom suite comprising tiled bath with mixer tap, telephone hand shower. Separate fully tiled shower cubicle with Mira shower unit, low flush wc, pedestal wash hand basin, heated towel rail, ceramic tiled floor, fully tiled walls, LED lighting.