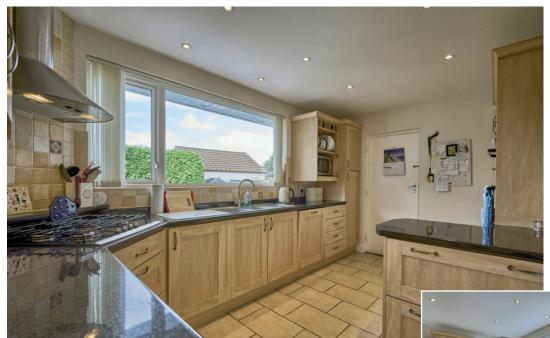

From dining room, door to:

KITCHEN:  $14' \ 0" \times 9' \ 0" \ (4.27m \times 2.74m)$  Shaker style kitchen with excellent range of high and low level units, laminate work surfaces, one and a half bowl stainless steel sink unit with mixer taps, Neff four ring gas hob, extractor fan, integrated dishwasher, Bosch double oven. Plate rack, space for microwave, ceramic tiled floor, led lights.