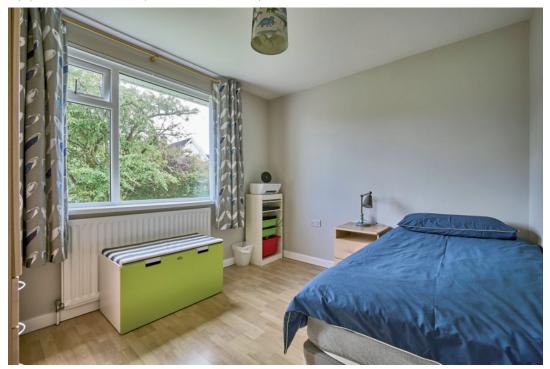

BEDROOM (3): 10' 0" x 9' 0" (3.05m x 2.74m) Laminate wooden floor.

BATHROOM: White bathroom suite comprising tiled bath with mixer tap, telephone hand shower. Separate fully tiled shower cubicle with Mira shower unit, low flush wc, pedestal wash hand basin, heated towel rail, ceramic tiled floor, fully tiled walls, LED lighting.

Access to:

ROOFSPACE: via Slingsby type ladder, partly floored, light.

BEDROOM (1): 12' 0" x 10' 0" (3.66m x 3.05m) Laminate wooden floor.

BEDROOM (2): 13' 0"  $\times$  9' 0" (3.96m  $\times$  2.74m) Laminate wooden floor.