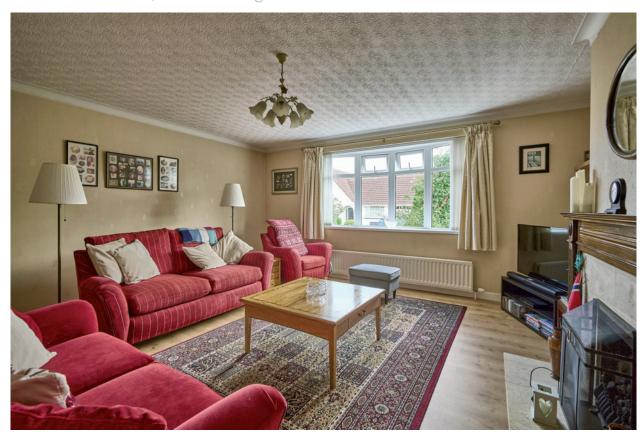

#### Ground Floor

Composite front door. Side panels.

ENTRANCE HALL: Laminate wooden floor.

CLOAKROOM: Low flush wc, pedestal wash hand basin, laminate wooden floor.

LOUNGE: 16' 0" x 16' 0" (4.88m x 4.88m) Carved wood surround, tiled inset, gas coal effect fire, laminate wooden floor, cornice ceiling.