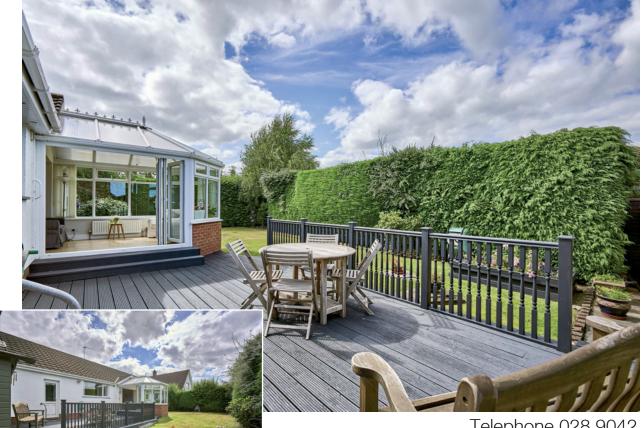

The accommodation is well proportioned and of particular note is feature fireplace with gas fire in the lounge, dining room leading to conservatory which enjoys a living area which overlooks the garden, modern kitchen and three well proportioned bedrooms. Outside the property enjoys well tended garden to the front, level private rear garden, decked sun terrace, garage and driveway parking for several cars.

DINING ROOM: 13' 0"  $\times$  9' 0" (3.96m  $\times$  2.74m) Laminate wooden floor, cornice ceiling. Open plan to:

Telephone 028 9042 4747 www.templetonrobinson.com

CONSERVATORY: 11' 0"  $\times$  11' 0" (3.35m  $\times$  3.35m) Laminate wooden floor. Bi-fold doors to decked terrace.

## Outside

Front garden laid in lawn. Ample driveway parking leading to:

INTEGRAL GARAGE: 17' 0"  $\times$  9' 0" (5.18m  $\times$  2.74m) Up and over door, light and power.

Fully enclosed and private level rear garden laid in lawn with boundary hedging. Raised beds with flowering plants. Decked terrace, summer house, garden shed, outside tap.