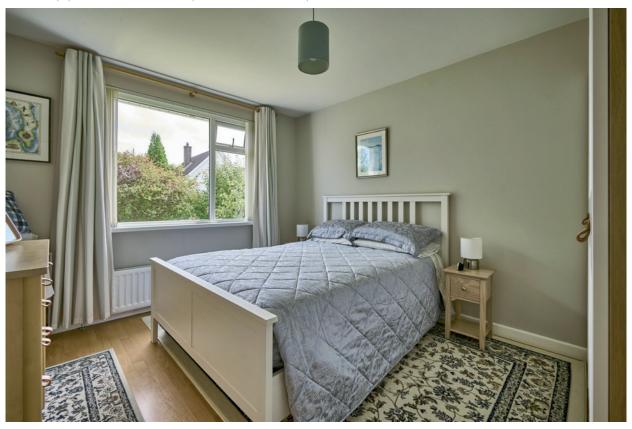

Access to:

ROOFSPACE: via Slingsby type ladder, partly floored, light.

BEDROOM (1): 12' 0" x 10' 0" (3.66m x 3.05m) Laminate wooden floor.

BEDROOM (2): 13' 0"  $\times$  9' 0" (3.96m  $\times$  2.74m) Laminate wooden floor.