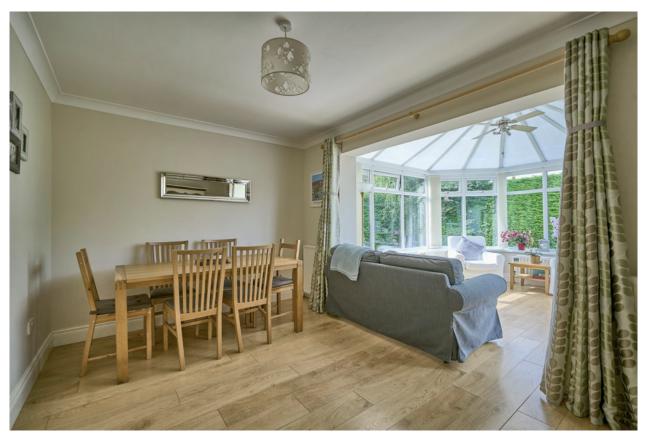

The accommodation is well proportioned and of particular note is feature fireplace with gas fire in the lounge, dining room leading to conservatory which enjoys a living area which overlooks the garden, modern kitchen and three well proportioned bedrooms. Outside the property enjoys well tended garden to the front, level private rear garden, decked sun terrace, garage and driveway parking for several cars.

DINING ROOM: 13' 0"  $\times$  9' 0" (3.96m  $\times$  2.74m) Laminate wooden floor, cornice ceiling. Open plan to:

Telephone 028 9042 4747 www.templetonrobinson.com

CONSERVATORY: 11' 0"  $\times$  11' 0" (3.35m  $\times$  3.35m) Laminate wooden floor. Bi-fold doors to decked terrace.