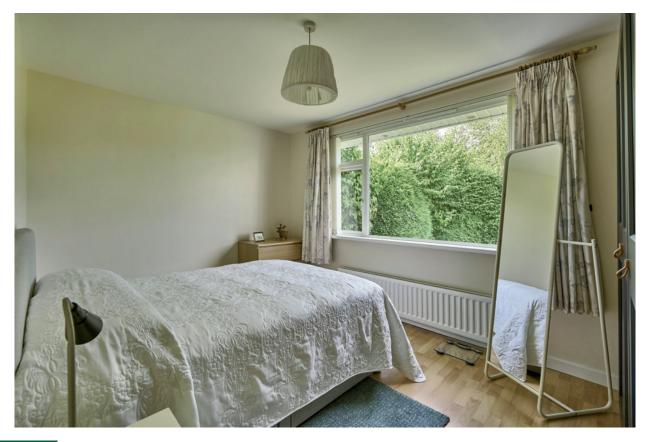

Access to:

ROOFSPACE: via Slingsby type ladder, partly floored, light.

BEDROOM (1): 12' 0" x 10' 0" (3.66m x 3.05m) Laminate wooden floor.

BEDROOM (2): 13' 0"  $\times$  9' 0" (3.96m  $\times$  2.74m) Laminate wooden floor.