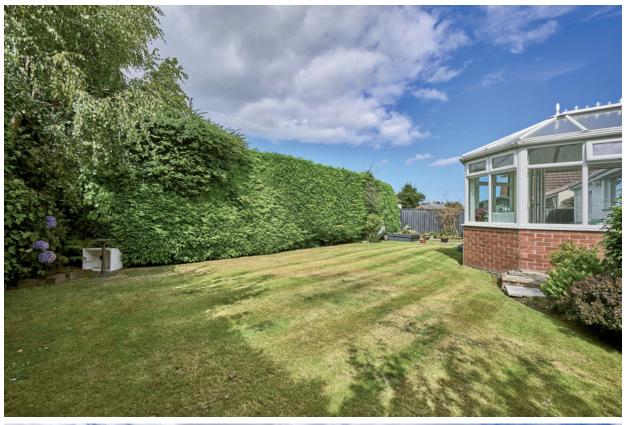

## Outside

Front garden laid in lawn. Ample driveway parking leading to:

INTEGRAL GARAGE: 17' 0"  $\times$  9' 0" (5.18m  $\times$  2.74m) Up and over door, light and power.

Fully enclosed and private level rear garden laid in lawn with boundary hedging. Raised beds with flowering plants. Decked terrace, summer house, garden shed, outside tap.