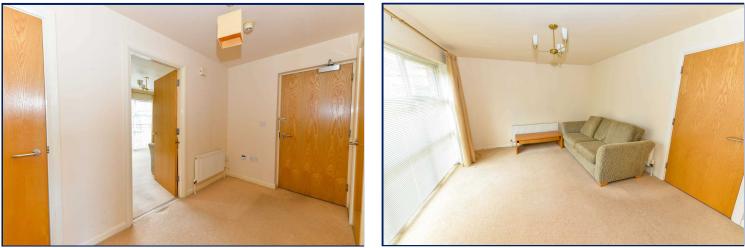

#### Accommodation

Front door to communal entrance hall, stairs and lift to first floor. Apartment front door, entrance hall, two built in stores.

## **Spacious Lounge**

14'11" x 11'1" (4.55m x 3.38m) Ample dining area, intercom. Open Plan To Kitchen