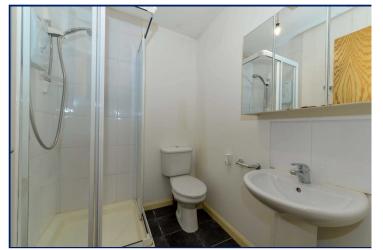

#### **Ensuite Shower Room**

Fully tiled built in shower cubicle with thermostatically controlled shower, close coupled WC, pedestal wash hand basin with mixer taps and tiled splash back, ceramic tiled floor.

#### Bathroom

White suite, panelled bath with mixer taps and telephone hand shower, tiled splash back, ceramic tiled floor, pedestal wash hand basin with mixer taps, close coupled WC.