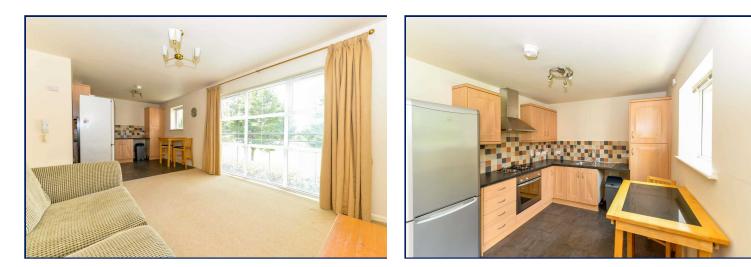

## EPC Rating: C

This bright and spacious first floor apartment is ideally positioned within this highly regarded and ever sought after residential development.

Internally the accommodation comprises two generous bedrooms master with ensuite shower room, bathroom with white suite and a bright and spacious lounge with ample dining area open plan to the fitted kitchen. Further benefits include gas central heating, double glazed window frames, and well tended communal gardens and car parking.

## **Spacious Lounge**

14'11" x 11'1" (4.55m x 3.38m) Ample dining area, intercom. Open Plan To Kitchen

## Fitted Kitchen

9'9" x 9'4" (2.97m x 2.84m) Single drainer stainless steel sink unit with mixer taps, range of high and low level units, laminate work surfaces, tiled splash back, ceramic tiled floor, plumbed for washing machine, stainless steel built in oven and four ring hob, stainless steel chimney extractor fan, concealed gas boiler.