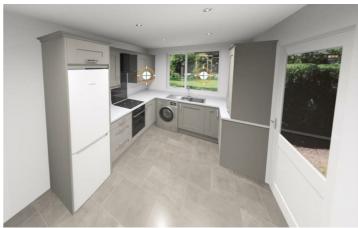

### **Specification - Internal**

Quality fitted kitchen. Integrated appliances to include; extractor, hob & oven.

Internally painted through out. 100mm bevelled skirtings, 75mm architraves, oak prefinished doors, brushed stainless ironmongery.

Ground floor underfloor heating, 1st floor radiators & towel radiator.

Generous electrical specification.

Ground Floor: Engineer wood/ laminate/ LVT. First Floor: Carpet / LVT in bathroom.