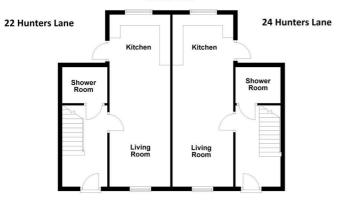

# Accommodation Comprises:

**Entrance Hall** 

#### **Shower Room**

White suite comprising shower, WC and wash hand basin.

# **Living Room**

Open To:

Kitchen

First Floor

Landing

Bedroom 1

Bedroom 2