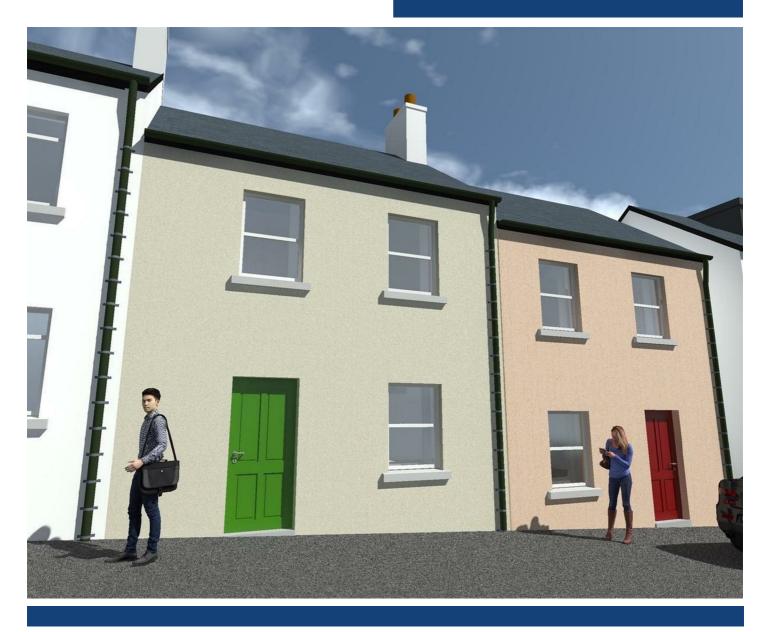

This prime location turnkey townhouse is a gem waiting to be discovered. Built in 2024, this new build property boasts a modern and stylish design that is sure to impress.

The property offers an open plan living / kitchen area. Two bedrooms and two bathrooms spread across 740 sq ft of living space. The ground floor offers the luxury of underfloor heating, ensuring your comfort during the colder months.

## **Specification - External**

Roof: Black slate

Gutters soffit & fascia: Black grain effect uPVC

External Walls: Painted render on traditional block insulated cavity walls.

Windows: uPVC wood grain effect double glazed, charcoal frames externally, white internally. Front door: coloured composite. External paving to rear.