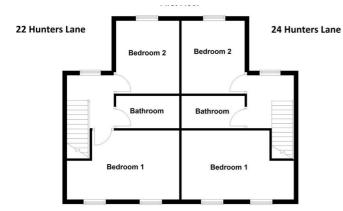

# **Living Room**

Open To:

Kitchen

First Floor

Landing

Bedroom 1

Bedroom 2

#### **Bathroom**

White suite comprising panelled bath with overhead shower, wc and wash hand basin.