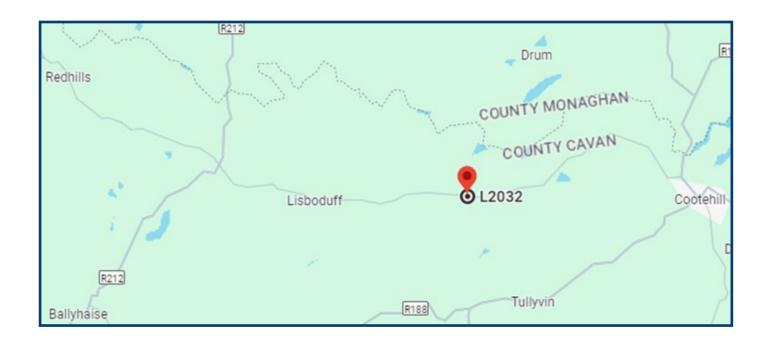

- ⇒ Conveniently positioned along the Cootehill to Redhills Road, the L2032, about 6.5 kms from Cootehill
- ⇒The property has a connection to Bunnoe Group Water Scheme. If sold in Two Lots the connection remains with Lot 1