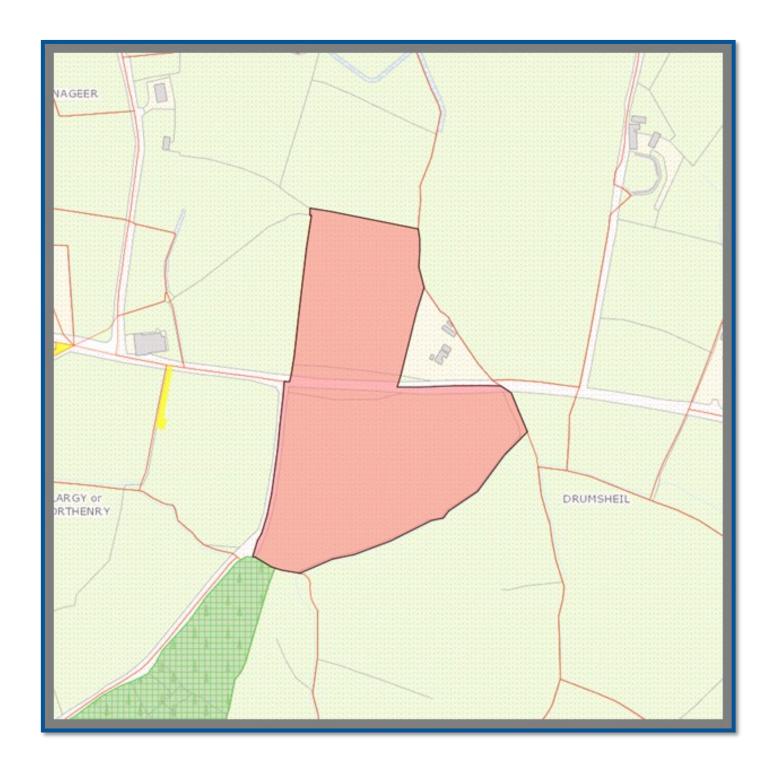

## Lisnageer, Cootehill 3.47 Ha/8.6 Acres Roadside Lands For Sale by Public Auction At Our Salesrooms Wednesday 4th September at 4 pm A NEAT PARCEL OF MOWING/ GRAZING GROUND

As a whole or divided

- **Lot One** 3.066 Acres
- **Lot Two** 5.504 Acres
- **Lot Three** The Entire

A rare opportunity to acquire an easily manageable compact division of good quality land

Legal; Colm Mc Govern Solicitors Bailieborough 042 9665329

All enquiries and order to view through Sole Selling Agent Peter Murtagh