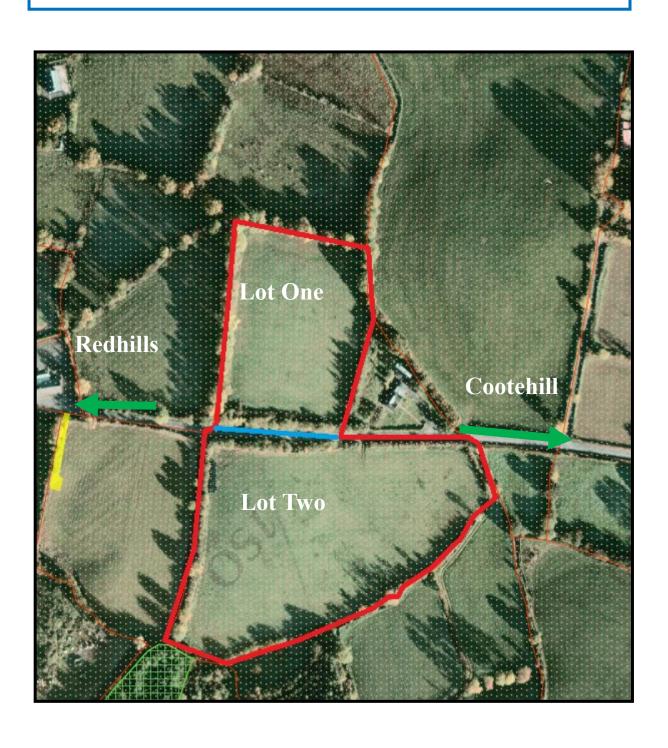

## Lisnageer, Cootehill 3.47 Ha/8.6 Acres Roadside Lands For Sale by Public Auction At Our Salesrooms Wednesday 4th September at 4 pm A NEAT PARCEL OF MOWING/ GRAZING GROUND

As a whole or divided

- **Lot One** 3.066 Acres
- **Lot Two** 5.504 Acres
- **Lot Three** The Entire

- ⇒ Conveniently positioned along the Cootehill to Redhills Road, the L2032, about 6.5 kms from Cootehill
- ⇒The property has a connection to Bunnoe Group Water Scheme. If sold in Two Lots the connection remains with Lot 1

A rare opportunity to acquire an easily manageable compact division of good quality land

Legal; Colm Mc Govern Solicitors Bailieborough 042 9665329

All enquiries and order to view through Sole Selling Agent Peter Murtagh