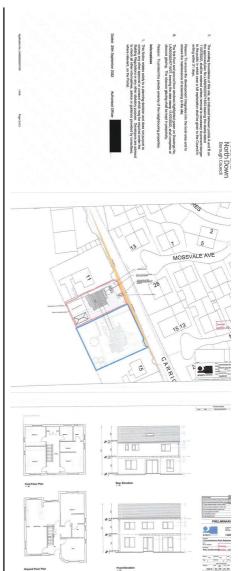

OFFERS AROUND £99,950

We are pleased to offer for sale this building plot on the outskirts of the ever popular village of Ballygowan. The site extends to approx. 0.2 of an acre with full planning permission for a detached four bedroom residence and detached garage. The site is conveniently located to all the local amenities and within easy commuting distance of Belfast and beyond. With so much to offer this site is sure to appeal to many so early viewing is advised.

## **Key Features**

- · Full Planning Permission
- · Four Bedroom Detached Residence
- · Living room
- · Kitchen / living/ dining area
- · Master bedroom ensuite
- · Off street parking
- · Good sized site
- Popular location
- · Planning for Detached Garage