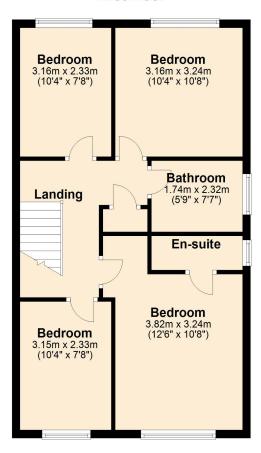

#### First Floor

Illustrations are for identification purposes only. Measurements are approximate using a laser measuring device. Plan produced using PlanUp.