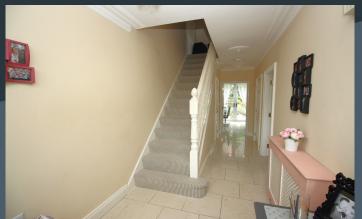

#### **Features**

- Elegant semi-detached residence
- Four good bedrooms, master bedroom with ensuite shower room
- Attractive entrance hallway with feature front door and fan light, spindled staircase to the first floor accommodation. Ceiling cornice and ceiling rose. Cloak room under stairs
- Drawing room with an attractive fireplace and open fire, ceiling cornice and ceiling rose
- Open plan kitchen with dining room
- Contemporary style kitchen with a good range of fitted high and low level units,
  Built in oven, inset hob and integrated fridge/freezer and integrated wine rack
- Separate utility room with fitted units
- Downstairs cloak room with WC and wash hand basin
- Bathroom on the first floor with a white suite including a bath, WC and wash hand basin. Shower fitment over bath with glass shower screen
- PVC double glazed windows
- Oil fired central heating
- Brick paved driveway
- Spacious gardens laid out in lawns
- Patio area to the rear