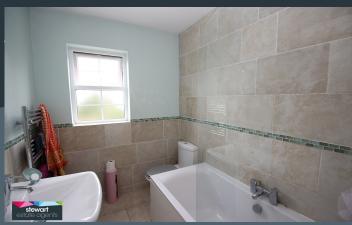

#### **Features**

- Elegant semi-detached residence
- Four good bedrooms, master bedroom with ensuite shower room
- Attractive entrance hallway with feature front door and fan light, spindled staircase to the first floor accommodation. Ceiling cornice and ceiling rose. Cloak room under stairs
- Drawing room with an attractive fireplace and open fire, ceiling cornice and ceiling rose
- Open plan kitchen with dining room
- Contemporary style kitchen with a good range of fitted high and low level units,
  Built in oven, inset hob and integrated fridge/freezer and integrated wine rack
- Separate utility room with fitted units
- Downstairs cloak room with WC and wash hand basin
- Bathroom on the first floor with a white suite including a bath, WC and wash hand basin. Shower fitment over bath with glass shower screen
- PVC double glazed windows
- Oil fired central heating
- Brick paved driveway
- Spacious gardens laid out in lawns
- Patio area to the rear