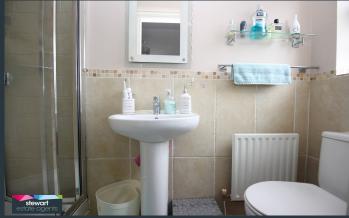

#### **Features**

- Elegant semi-detached residence
- Four good bedrooms, master bedroom with ensuite shower room
- Attractive entrance hallway with feature front door and fan light, spindled staircase to the first floor accommodation. Ceiling cornice and ceiling rose. Cloak room under stairs
- Drawing room with an attractive fireplace and open fire, ceiling cornice and ceiling rose
- Open plan kitchen with dining room
- Contemporary style kitchen with a good range of fitted high and low level units,
  Built in oven, inset hob and integrated fridge/freezer and integrated wine rack
- Separate utility room with fitted units
- Downstairs cloak room with WC and wash hand basin
- Bathroom on the first floor with a white suite including a bath, WC and wash hand basin. Shower fitment over bath with glass shower screen
- PVC double glazed windows
- Oil fired central heating
- Brick paved driveway
- Spacious gardens laid out in lawns
- Patio area to the rear