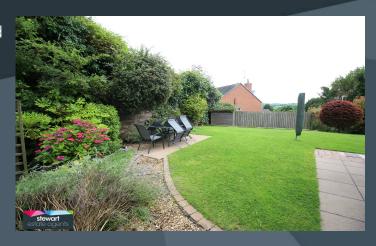

#### **Features**

- Elegant semi-detached residence
- Four good bedrooms, master bedroom with ensuite shower room
- Attractive entrance hallway with feature front door and fan light, spindled staircase to the first floor accommodation. Ceiling cornice and ceiling rose. Cloak room under stairs
- Drawing room with an attractive fireplace and open fire, ceiling cornice and ceiling rose
- Open plan kitchen with dining room
- Contemporary style kitchen with a good range of fitted high and low level units,
  Built in oven, inset hob and integrated fridge/freezer and integrated wine rack
- Separate utility room with fitted units
- Downstairs cloak room with WC and wash hand basin
- Bathroom on the first floor with a white suite including a bath, WC and wash hand basin. Shower fitment over bath with glass shower screen
- PVC double glazed windows
- Oil fired central heating
- Brick paved driveway
- Spacious gardens laid out in lawns
- Patio area to the rear