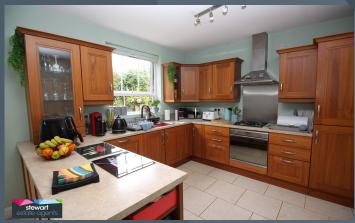

#### **Description**

A very attractive semidetached four bedroom residence enjoying a spacious site within a much admired and exclusive development of quality homes, located on the edge of Moira's beautiful village which is highly regarded for its primary schools, road and rail connections, coffee shops and restaurants as well as its community lifestyle. The property is well designed with good overall accommodation skilfully arranged over two floors including an attractive hallway with front door and fan light, elegant drawing room, spacious downstairs cloak room with WC and wash hand basin, a master bedroom with ensuite and a separate utility room off the open plan kitchen - dining room. Viewing a must!

#### **Features**

- Elegant semi-detached residence
- Four good bedrooms, master bedroom with ensuite shower room
- Attractive entrance hallway with feature front door and fan light, spindled staircase to the first floor accommodation. Ceiling cornice and ceiling rose. Cloak room under stairs
- Drawing room with an attractive fireplace and open fire, ceiling cornice and ceiling rose
- Open plan kitchen with dining room
- Contemporary style kitchen with a good range of fitted high and low level units,
  Built in oven, inset hob and integrated fridge/freezer and integrated wine rack
- Separate utility room with fitted units
- Downstairs cloak room with WC and wash hand basin
- Bathroom on the first floor with a white suite including a bath, WC and wash hand basin. Shower fitment over bath with glass shower screen
- PVC double glazed windows
- Oil fired central heating
- Brick paved driveway
- Spacious gardens laid out in lawns
- Patio area to the rear