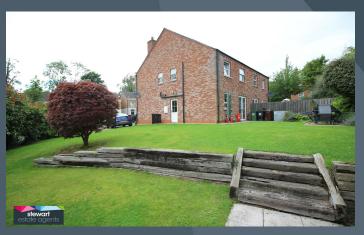

#### **Features**

- Elegant semi-detached residence
- Four good bedrooms, master bedroom with ensuite shower room
- Attractive entrance hallway with feature front door and fan light, spindled staircase to the first floor accommodation. Ceiling cornice and ceiling rose. Cloak room under stairs
- Drawing room with an attractive fireplace and open fire, ceiling cornice and ceiling rose
- Open plan kitchen with dining room
- Contemporary style kitchen with a good range of fitted high and low level units,
  Built in oven, inset hob and integrated fridge/freezer and integrated wine rack
- Separate utility room with fitted units
- Downstairs cloak room with WC and wash hand basin
- Bathroom on the first floor with a white suite including a bath, WC and wash hand basin. Shower fitment over bath with glass shower screen
- PVC double glazed windows
- Oil fired central heating
- Brick paved driveway
- Spacious gardens laid out in lawns
- Patio area to the rear