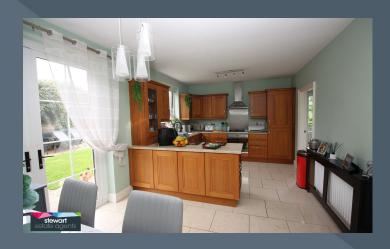

#### **Description**

A very attractive semidetached four bedroom residence enjoying a spacious site within a much admired and exclusive development of quality homes, located on the edge of Moira's beautiful village which is highly regarded for its primary schools, road and rail connections, coffee shops and restaurants as well as its community lifestyle. The property is well designed with good overall accommodation skilfully arranged over two floors including an attractive hallway with front door and fan light, elegant drawing room, spacious downstairs cloak room with WC and wash hand basin, a master bedroom with ensuite and a separate utility room off the open plan kitchen - dining room. Viewing a must!

#### **Features**

- Elegant semi-detached residence
- Four good bedrooms, master bedroom with ensuite shower room
- Attractive entrance hallway with feature front door and fan light, spindled staircase to the first floor accommodation. Ceiling cornice and ceiling rose. Cloak room under stairs
- Drawing room with an attractive fireplace and open fire, ceiling cornice and ceiling rose
- Open plan kitchen with dining room
- Contemporary style kitchen with a good range of fitted high and low level units,
  Built in oven, inset hob and integrated fridge/freezer and integrated wine rack
- Separate utility room with fitted units
- Downstairs cloak room with WC and wash hand basin
- Bathroom on the first floor with a white suite including a bath, WC and wash hand basin. Shower fitment over bath with glass shower screen
- PVC double glazed windows
- Oil fired central heating
- Brick paved driveway
- Spacious gardens laid out in lawns
- Patio area to the rear