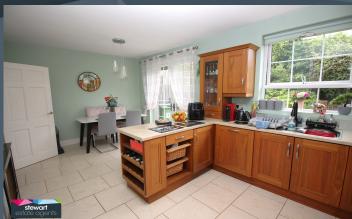

#### **Features**

- Elegant semi-detached residence
- Four good bedrooms, master bedroom with ensuite shower room
- Attractive entrance hallway with feature front door and fan light, spindled staircase to the first floor accommodation. Ceiling cornice and ceiling rose. Cloak room under stairs
- Drawing room with an attractive fireplace and open fire, ceiling cornice and ceiling rose
- Open plan kitchen with dining room
- Contemporary style kitchen with a good range of fitted high and low level units,
  Built in oven, inset hob and integrated fridge/freezer and integrated wine rack
- Separate utility room with fitted units
- Downstairs cloak room with WC and wash hand basin
- Bathroom on the first floor with a white suite including a bath, WC and wash hand basin. Shower fitment over bath with glass shower screen
- PVC double glazed windows
- Oil fired central heating
- Brick paved driveway
- Spacious gardens laid out in lawns
- Patio area to the rear