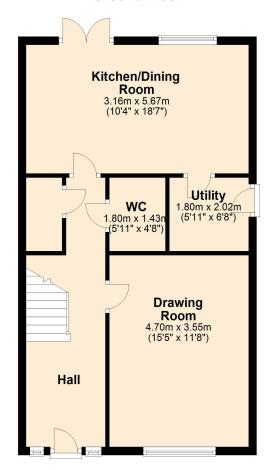

#### **Ground Floor**

#### First Floor

Illustrations are for identification purposes only. Measurements are approximate using a laser measuring device. Plan produced using PlanUp.