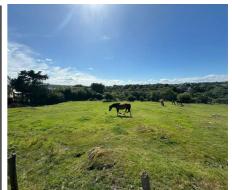

Spanning approximately 0.5 acres, the property is enveloped by mature boundaries on its East, West and South sides, ensuring both privacy and a picturesque setting.

The site is conveniently positioned on the outskirts of Newtownards offering excellent convenience into the town and its many amenities including shops, cafes, restaurants and Blair Mayne Leisure Centre. There are various tourist attractions close by such as Helen's Tower, Scrabo Tower, Killynether Forest Park and Mount Stewart Gardens. Bangor and Belfast City Centres are easily accessible for commuting.

### Site Details

The site is currently an agricultural field circa 0.5 acre, which falls from the roadside in a Westerly direction. There are trees with post and wire fencing along the northern boundary of the site, a low wall along the western boundary and the eastern boundary along the roadside is a stonewall with hedging and trees.