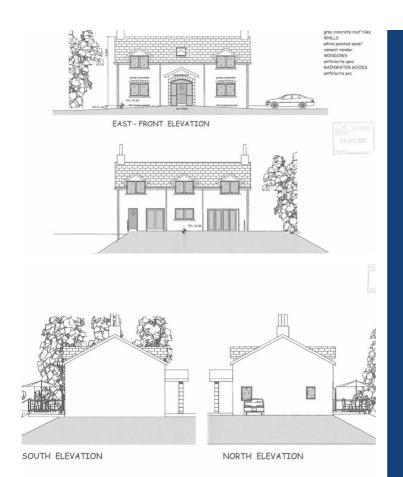

# **Key Features**

- Site Circa 0.5 Acre With Full Planning of Reserved Matters For One Dwelling Circa 1518 Sq Ft
- Lands to the South Of 40 Mountain Road, With A Neighbouring Site To The North
- Affluent Address Within Close
   Proximity To Newtownards Town
   Centre
- Excellent Opportunity For Builders, Investor Or Owner Occupier
- Semi-Rural, Private and Picturesque Setting
- Perfect Location For Commuting To Bangor Or Belfast City Centre

# **Planning Permission**

LA06/2022/1261/RM Application received date 16 Dec 2022

Decision issued date 10 May 2024 Full Planning of Reserved Matter expiry date 10th May 2026 Outline Permission expiry date 18th November 2026