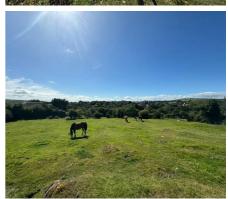

Spanning approximately 0.5 acres, the property is enveloped by mature boundaries on its East, West and South sides, ensuring both privacy and a picturesque setting.

The site is conveniently positioned on the outskirts of Newtownards offering excellent convenience into the town and its many amenities including shops, cafes, restaurants and Blair Mayne Leisure Centre. There are various tourist attractions close by such as Helen's Tower, Scrabo Tower, Killynether Forest Park and Mount Stewart Gardens. Bangor and Belfast City Centres are easily accessible for commuting.

### Site Details

The site is currently an agricultural field circa 0.5 acre, which falls from the roadside in a Westerly direction. There are trees with post and wire fencing along the northern boundary of the site, a low wall along the western boundary and the eastern boundary along the roadside is a stonewall with hedging and trees.