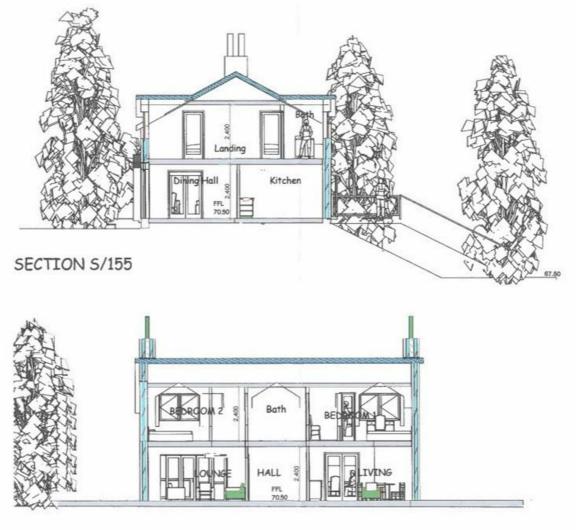

# **Key Features**

- Site Circa 0.5 Acre With Full Planning of Reserved Matters For One Dwelling Circa 1518 Sq Ft
- Lands to the South Of 40 Mountain Road, With A Neighbouring Site To The North
- Affluent Address Within Close
   Proximity To Newtownards Town
   Centre
- Excellent Opportunity For Builders, Investor Or Owner Occupier
- Semi-Rural, Private and Picturesque Setting
- Perfect Location For Commuting To Bangor Or Belfast City Centre

# **Planning Permission**

LA06/2022/1261/RM Application received date 16 Dec 2022

Decision issued date 10 May 2024 Full Planning of Reserved Matter expiry date 10th May 2026 Outline Permission expiry date 18th November 2026