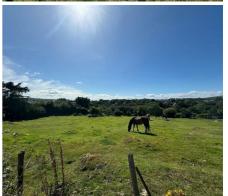

Spanning approximately 0.5 acres, the property is enveloped by mature boundaries on its East, West and South sides, ensuring both privacy and a picturesque setting.

The site is conveniently positioned on the outskirts of Newtownards offering excellent convenience into the town and its many amenities including shops, cafes, restaurants and Blair Mayne Leisure Centre. There are various tourist attractions close by such as Helen's Tower, Scrabo Tower, Killynether Forest Park and Mount Stewart Gardens. Bangor and Belfast City Centres are easily accessible for commuting.

### Site Details

The site is currently an agricultural field circa 0.5 acre, which falls from the roadside in a Westerly direction. There are trees with post and wire fencing along the northern boundary of the site, a low wall along the western boundary and the eastern boundary along the roadside is a stonewall with hedging and trees.