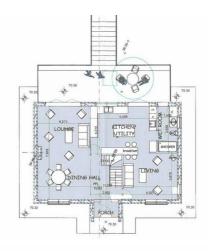

# **Key Features**

- Site Circa 0.5 Acre With Full Planning of Reserved Matters For One Dwelling Circa 1518 Sq Ft
- Lands to the South Of 40 Mountain Road, With A Neighbouring Site To The North
- Affluent Address Within Close
   Proximity To Newtownards Town
   Centre
- Excellent Opportunity For Builders, Investor Or Owner Occupier
- Semi-Rural, Private and Picturesque Setting
- Perfect Location For Commuting To Bangor Or Belfast City Centre

# **Planning Permission**

LA06/2022/1261/RM Application received date 16 Dec 2022

Decision issued date 10 May 2024 Full Planning of Reserved Matter expiry date 10th May 2026 Outline Permission expiry date 18th November 2026