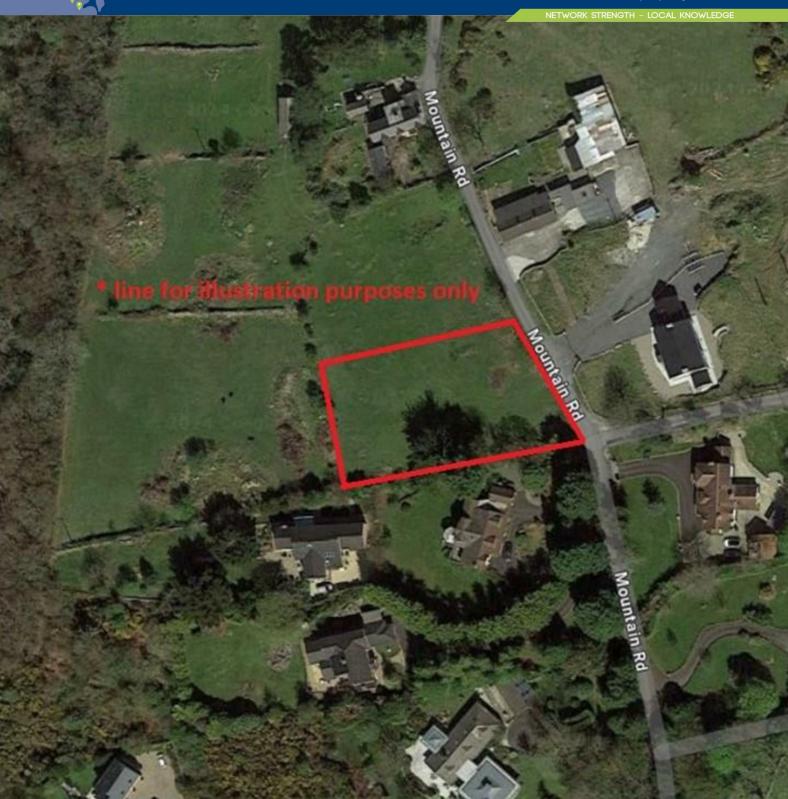

OFFERS AROUND £160,000

This site is situated on the Mountain Road, Newtownards, and offering full planning permission (approval of Reserved Matters) for a detached dwelling complete with a garage and parking facilities. Regarded as one of Newtownards' most prestigious addresses, this will present the builder, investor or owner occupier an opportunity to build a stunning energy efficient home in an idyllic setting.

Spanning approximately 0.5 acres, the property is enveloped by mature boundaries on its East, West and South sides, ensuring both privacy and a picturesque setting.

The site is conveniently positioned on the outskirts of Newtownards offering excellent convenience into the town and its many amenities including shops, cafes, restaurants and Blair Mayne Leisure Centre. There are various tourist attractions close by such as Helen's Tower, Scrabo Tower, Killynether Forest Park and Mount Stewart Gardens. Bangor and Belfast City Centres are easily accessible for commuting.

#### Location

Land immediately to the South of 40 Mountain Road, Newtownards BT23 4UL.

Easy Access into Newtownards' Thriving Town Centre and its Amenities Such as Shops, Cafes, Restaurants, Schools and Blair Mayne Leisure Centre. Various Tourist Attractions Close

### Site Details

The site is currently an agricultural field circa 0.5 acre, which falls from the roadside in a Westerly direction. There are trees with post and wire fencing along the northern boundary of the site, a low wall along the western boundary and the eastern boundary along the roadside is a stonewall with hedging and trees.