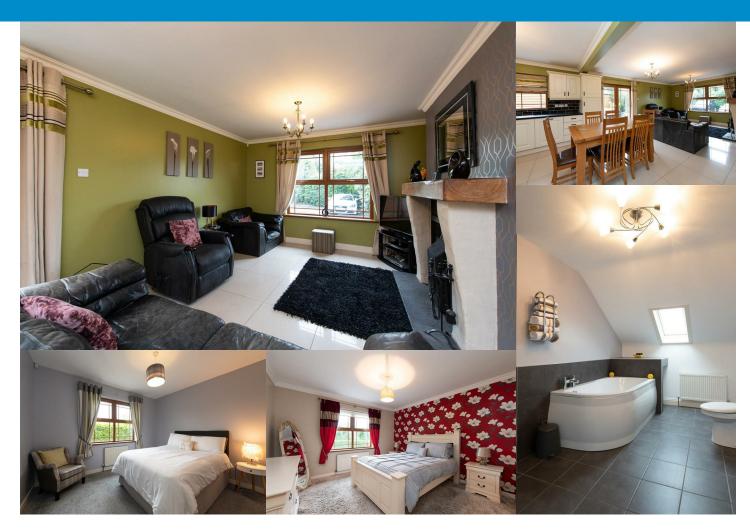

## **Ground Floor**

PVC Entrance door to welcoming entrance hall, sitting room with bay window and country views. Luxury kitchen, open plan living room with stove & back boiler. Utility room, cloakroom, three double bedrooms & deluxe shower room.

## First Floor

The first floor is approached by an open tread staircase to spacious landing leading to three double bedrooms, deluxe bathroom and excellent storage into eaves.