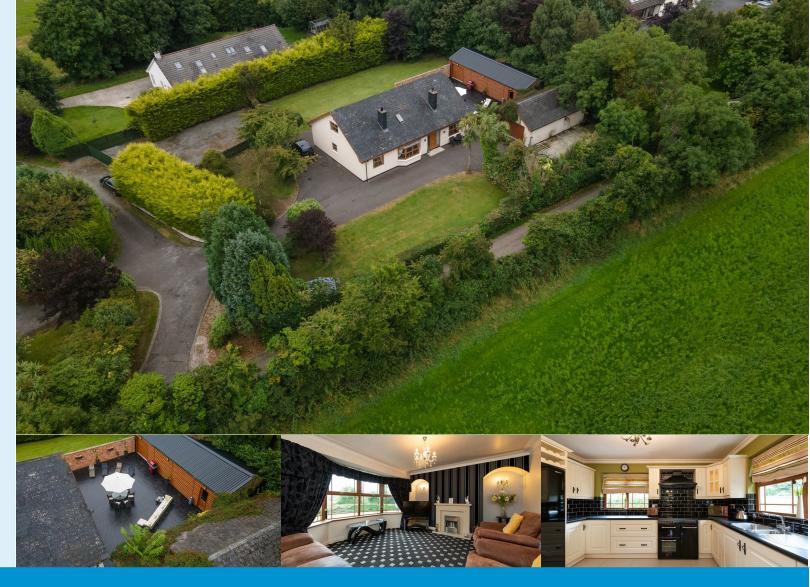

# **Offers In The** Region Of £430,000

Discover the perfect blend of luxury, comfort and practicality in this stunning detached chalet bungalow. Offering a tranquil retreat on the outskirts of Seaforde yet conveniently close to main routes to Belfast or Newcastle this property is ideal for those seeking a harmonious lifestyle. The accommodation lends itself to adaptable living space for the growing family and ultimate outdoor living with a spacious well kept garden and a dedicated enclosed courtyard an ideal entertainment area, whether hosting summer bbg's, family gatherings or a safe play area for young children. The property further benefits from an excellent work from home space, a large hardstanding and two garages suitable for a variety of uses! Contact Ballynahinch@quinnestateagents.com

## **Ground Floor**

PVC Entrance door to welcoming entrance hall, sitting room with bay window and country views. Luxury kitchen, open plan living room with stove & back boiler. Utility room, cloakroom, three double bedrooms & deluxe shower room.

## First Floor

The first floor is approached by an open tread staircase to spacious landing leading to three double bedrooms, deluxe bathroom and excellent storage into eaves.

## Outside

The property has been well cared inside and out and benefits from pvc double glazing, facia, downpipes & oil heating. There is ample parking to front with a double garage and car port. The excellent courtyard to the side of the property is totally enclosed with great entertainment space. The detached purpose built garaging has a separate section presently set up as a spacious gym with w.c and could be a equipped work from home area offering a quiet and productive environment and could be used for a variety of uses subject to the appropriate approvals. There is a spacious hardstanding with a separate entrance and provides flexibility from additional parking to storage for recreational or business vehicles.