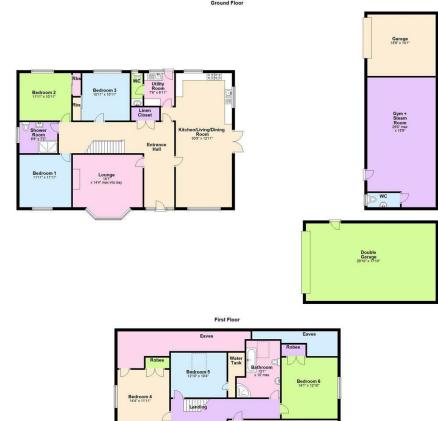

## **Ground Floor**

PVC Entrance door to welcoming entrance hall, sitting room with bay window and country views. Luxury kitchen, open plan living room with stove & back boiler. Utility room, cloakroom, three double bedrooms & deluxe shower room.

## First Floor

The first floor is approached by an open tread staircase to spacious landing leading to three double bedrooms, deluxe bathroom and excellent storage into eaves.

## Outside

The property has been well cared inside and out and benefits from pvc double glazing, facia, downpipes & oil heating. There is ample parking to front with a double garage and car port. The excellent courtyard to the side of the property is totally enclosed with great entertainment space. The detached purpose built garaging has a separate section presently set up as a spacious gym with w.c and could be a equipped work from home area offering a quiet and productive environment and could be used for a variety of uses subject to the appropriate approvals. There is a spacious hardstanding with a separate entrance and provides flexibility from additional parking to storage for recreational or business vehicles.