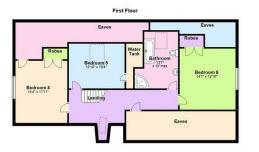

#### First Floor

The first floor is approached by an open tread staircase to spacious landing leading to three double bedrooms, deluxe bathroom and excellent storage into eaves.