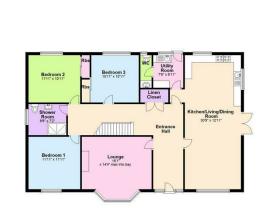

#### Ground Floor

PVC Entrance door to welcoming entrance hall, sitting room with bay window and country views. Luxury kitchen, open plan living room with stove & back boiler. Utility room, cloakroom, three double bedrooms & deluxe shower room.

#### First Floor

The first floor is approached by an open tread staircase to spacious landing leading to three double bedrooms, deluxe bathroom and excellent storage into eaves.