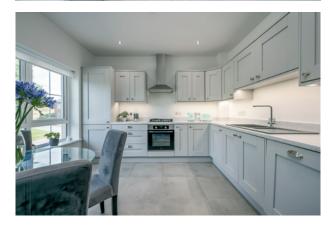

#### First Floor

ENTRANCE HALL: Access to roofspace.

LOUNGE: 16' 5" x 11' 11" (5m x 3.63m) Storage

cupboard. Open access to:

KITCHEN: 11' 6" x 11' 4" (3.51m x 3.45m) Modern fitted kitchen with range of high and low level units, integrated fridge/freezer, integrated dishwasher, one and a half bowl single drainer sink unit, four ring gas hob, electric underbench oven. Gas boiler cupboard, Quartz effect work surfaces, ceramic tiled floor, casual dining area.