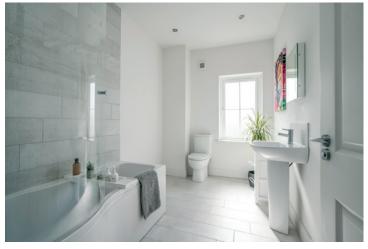

BEDROOM (2): 10' 8" x 10' 2" (3.25m x 3.1m)
BATHROOM: White suite comprising panelled bath with mixer tap and telephone hand shower, pedestal wash hand basin, low flush wc, chrome heated towel rail, part tiled walls, tiled floor, low voltage spotlights.