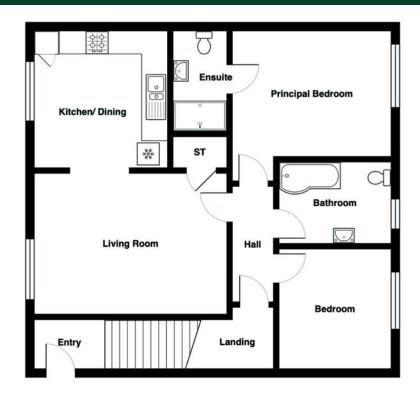

### The Property Comprises:

#### Ground Floor

Own front door to stairs to:

#### First Floor

ENTRANCE HALL: Access to roofspace.

LOUNGE: 16' 5" x 11' 11" (5m x 3.63m) Storage

cupboard. Open access to:

KITCHEN: 11' 6" x 11' 4" (3.51m x 3.45m) Modern fitted kitchen with range of high and low level units, integrated fridge/freezer, integrated dishwasher, one and a half bowl single drainer sink unit, four ring gas hob, electric underbench oven. Gas boiler cupboard, Quartz effect work surfaces, ceramic tiled floor, casual dining area.

BEDROOM (1): 13' 6" x 10' 6" (4.11m x 3.2m) ENSUITE SHOWER ROOM: White suite comprising low flush wc, pedestal wash hand basin, fully tiled shower cubicle, tiled floor, extractor hood, low voltage spotlights.

BEDROOM (2): 10' 8" x 10' 2" (3.25m x 3.1m)
BATHROOM: White suite comprising panelled bath with mixer tap and telephone hand shower, pedestal wash hand basin, low flush wc, chrome heated towel rail, part tiled walls, tiled floor, low voltage spotlights.

#### Outside

Communal gardens in lawn. Allocated parking space, visitor parking.

Management company

CSM.

Management Fee: £356 per quarter.

Total Area: 81.4 m<sup>2</sup> ... 876 ft<sup>2</sup> All measurements are approximate and for display purposes only