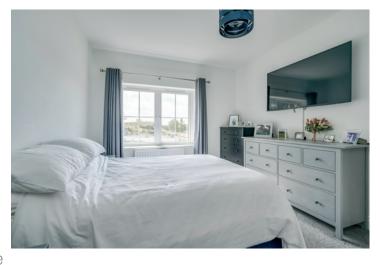

BEDROOM (1): 13' 6" x 10' 6" (4.11m x 3.2m) ENSUITE SHOWER ROOM: White suite comprising low flush wc, pedestal wash hand basin, fully tiled shower cubicle, tiled floor, extractor hood, low voltage spotlights.

BEDROOM (2): 10' 8" x 10' 2" (3.25m x 3.1m)
BATHROOM: White suite comprising panelled bath with mixer tap and telephone hand shower, pedestal wash hand basin, low flush wc, chrome heated towel rail, part tiled walls, tiled floor, low voltage spotlights.