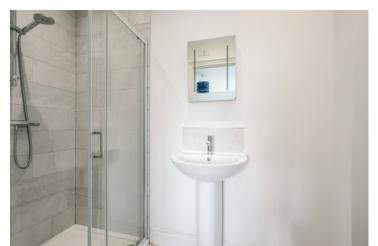

BEDROOM (1): 13' 6" x 10' 6" (4.11m x 3.2m) ENSUITE SHOWER ROOM: White suite comprising low flush wc, pedestal wash hand basin, fully tiled shower cubicle, tiled floor, extractor hood, low voltage spotlights.

BEDROOM (2): 10' 8" x 10' 2" (3.25m x 3.1m)
BATHROOM: White suite comprising panelled bath with mixer tap and telephone hand shower, pedestal wash hand basin, low flush wc, chrome heated towel rail, part tiled walls, tiled floor, low voltage spotlights.