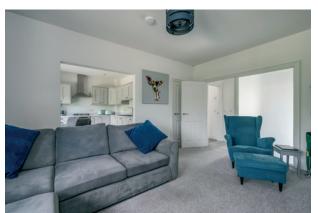

#### First Floor

ENTRANCE HALL: Access to roofspace.

LOUNGE: 16' 5" x 11' 11" (5m x 3.63m) Storage

cupboard. Open access to:

KITCHEN: 11' 6" x 11' 4" (3.51m x 3.45m) Modern fitted kitchen with range of high and low level units, integrated fridge/freezer, integrated dishwasher, one and a half bowl single drainer sink unit, four ring gas hob, electric underbench oven. Gas boiler cupboard, Quartz effect work surfaces, ceramic tiled floor, casual dining area.