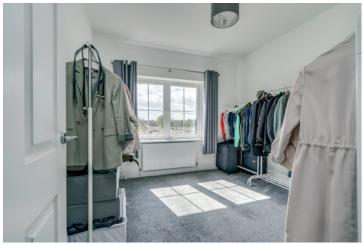

BEDROOM (1): 13' 6" x 10' 6" (4.11m x 3.2m) ENSUITE SHOWER ROOM: White suite comprising low flush wc, pedestal wash hand basin, fully tiled shower cubicle, tiled floor, extractor hood, low voltage spotlights.

BEDROOM (2): 10' 8" x 10' 2" (3.25m x 3.1m)
BATHROOM: White suite comprising panelled bath with mixer tap and telephone hand shower, pedestal wash hand basin, low flush wc, chrome heated towel rail, part tiled walls, tiled floor, low voltage spotlights.