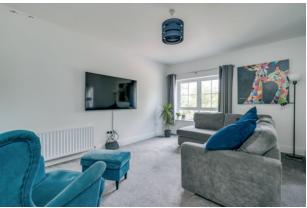

#### First Floor

ENTRANCE HALL: Access to roofspace.

LOUNGE: 16' 5" x 11' 11" (5m x 3.63m) Storage

cupboard. Open access to:

KITCHEN: 11' 6" x 11' 4" (3.51m x 3.45m) Modern fitted kitchen with range of high and low level units, integrated fridge/freezer, integrated dishwasher, one and a half bowl single drainer sink unit, four ring gas hob, electric underbench oven. Gas boiler cupboard, Quartz effect work surfaces, ceramic tiled floor, casual dining area.