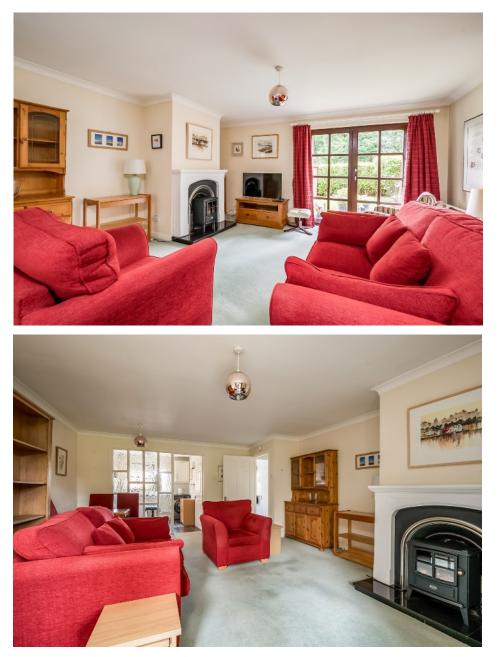

The Property Comprises:

Ground Floor

Hardwood front door to . . .

ENTRANCE PORCH: Ceramic tiled floor. Hardwood door and glazing to . . .

ENTRANCE HALL: Twin cupboards.

LOUNGE: 19' 0" x 14' 10" (5.79m x 4.52m) (at widest points). Fireplace with cast iron inset and granite hearth, cornice ceiling, sliding door to paved patio.