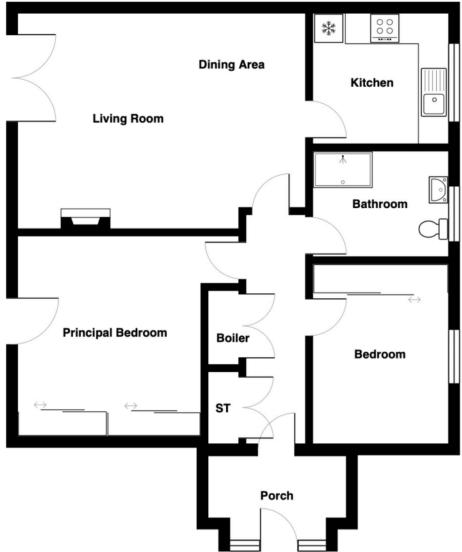

The Property Comprises:

Ground Floor

Hardwood front door to . . .

ENTRANCE PORCH: Ceramic tiled floor. Hardwood door and glazing to . . .

ENTRANCE HALL: Twin cupboards.

LOUNGE: 19' 0" x 14' 10" (5.79m x 4.52m) (at widest points). Fireplace with cast iron inset and granite hearth, cornice ceiling, sliding door to paved patio.

MODERN FITTED KITCHEN: 9' 8" x 8' 8" (2.95m x 2.64m) (at widest points). Range of high and low level units, work surfaces, single drainer sink unit, integrated oven and hob with extractor fan above, space for fridge freezer, plumbed for washing machine, part tiled walls, ceramic tiled floor.

BEDROOM (1): 15' 0" x 13' 0" (4.57m x 3.96m) Range of built-in robes, door to patio.

BEDROOM (2): 11' 11" x 9' 8" (3.63m x 2.95m) (at widest points). Range of built-in robes, cornice ceiling.

SHOWER ROOM: White suite comprising low flush wc, pedestal wash hand basin, uPVC sheeted shower cubicle with electric shower, part tiled walls, extractor fan, low voltage spotlights.

## Outside

South facing communal paved sun terrace, adjacent to the apartment. One allocated car parking space.

Management company

Charterhouse.

Service Charge

£65 per month service charge, £250 per annum building insurance.