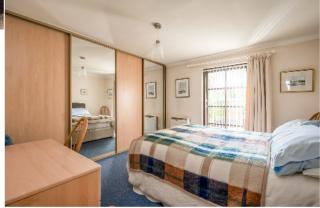

BEDROOM (1): 15' 0" x 13' 0" (4.57m x 3.96m) Range of built-in robes, door to patio.

BEDROOM (2): 11' 11" x 9' 8" (3.63m x 2.95m) (at widest points). Range of built-in robes, cornice ceiling.

SHOWER ROOM: White suite comprising low flush wc, pedestal wash hand basin, uPVC sheeted shower cubicle with electric shower, part tiled walls, extractor fan, low voltage spotlights.