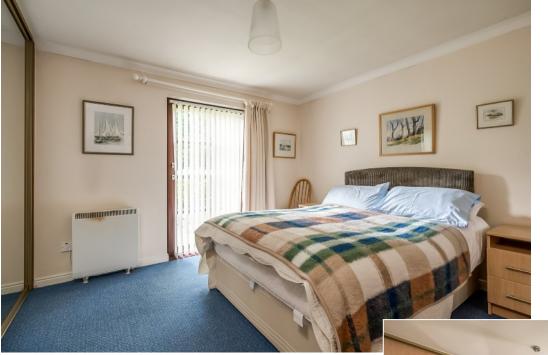

BEDROOM (1): 15' 0" x 13' 0" (4.57m x 3.96m) Range of built-in robes, door to patio.

BEDROOM (2): 11' 11" x 9' 8" (3.63m x 2.95m) (at widest points). Range of built-in robes, cornice ceiling.

SHOWER ROOM: White suite comprising low flush wc, pedestal wash hand basin, uPVC sheeted shower cubicle with electric shower, part tiled walls, extractor fan, low voltage spotlights.