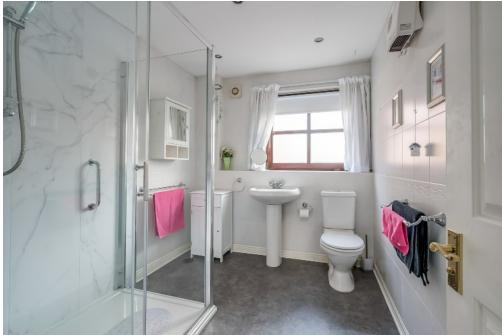

BEDROOM (1): 15' 0" x 13' 0" (4.57m x 3.96m) Range of built-in robes, door to patio.

BEDROOM (2): 11' 11" x 9' 8" (3.63m x 2.95m) (at widest points). Range of built-in robes, cornice ceiling.

SHOWER ROOM: White suite comprising low flush wc, pedestal wash hand basin, uPVC sheeted shower cubicle with electric shower, part tiled walls, extractor fan, low voltage spotlights.