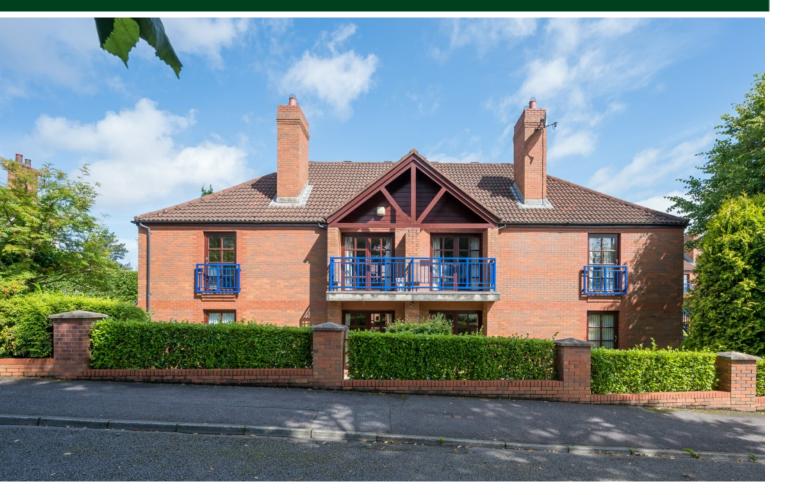

## TEMPLETON ROBINSON

Set in a quiet location off the Malone Road this spacious, ground floor apartment offers deceptive accommodation with two good double bedrooms, generous lounge open plan to dining room and modern fitted kitchen. It has south facing communal gardens adjacent to the apartment and a storage cupboard.

Offers Over £247,500

3 Cleaver Court, BELFAST, BT9 5LX

Viewing by appointment through agent 028 9066 3030

- Spacious, Two Bedroom Ground Floor Apartment with South Facing Side Communal Gardens Adjacent to the Apartment
- Entrance Porch and Hall with Storage Cupboards
- Good Sized Lounge with Dining Area and Access to Garden
- Modern Fitted Kitchen
- Two Excellent Bedrooms, with Storage
- Modern Bathroom
- Electric Heating / Hard Wood Double Glazing
- Resident and Visitor Parking, Outside Store
- Popular Residential Location Close to Local Amenities including Belfast City Hospital, Queen's University Belfast & Bus Route to the City Centre