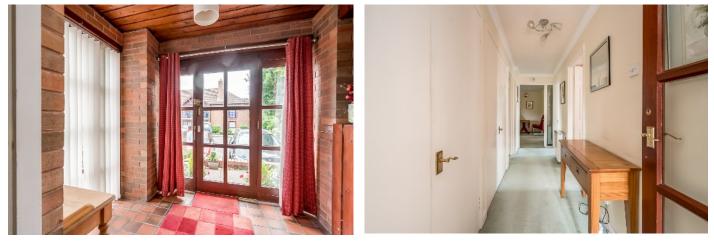

The Property Comprises:

Ground Floor

Hardwood front door to . . .

ENTRANCE PORCH: Ceramic tiled floor. Hardwood door and glazing to . . .

ENTRANCE HALL: Twin cupboards.

LOUNGE: 19' 0" x 14' 10" (5.79m x 4.52m) (at widest points). Fireplace with cast iron inset and granite hearth, cornice ceiling, sliding door to paved patio.