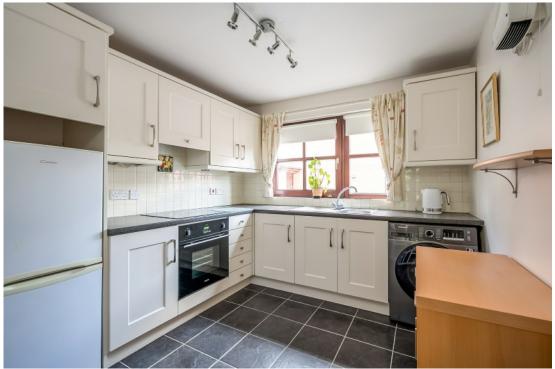

MODERN FITTED KITCHEN: 9' 8" x 8' 8" (2.95m x 2.64m) (at widest points). Range of high and low level units, work surfaces, single drainer sink unit, integrated oven and hob with extractor fan above, space for fridge freezer, plumbed for washing machine, part tiled walls, ceramic tiled floor.