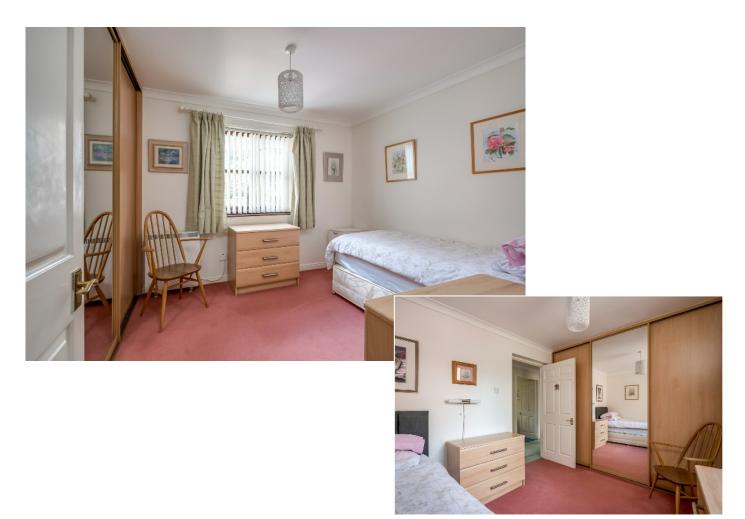

BEDROOM (1): 15' 0" x 13' 0" (4.57m x 3.96m) Range of built-in robes, door to patio.

BEDROOM (2): 11' 11" x 9' 8" (3.63m x 2.95m) (at widest points). Range of built-in robes, cornice ceiling.

SHOWER ROOM: White suite comprising low flush wc, pedestal wash hand basin, uPVC sheeted shower cubicle with electric shower, part tiled walls, extractor fan, low voltage spotlights.