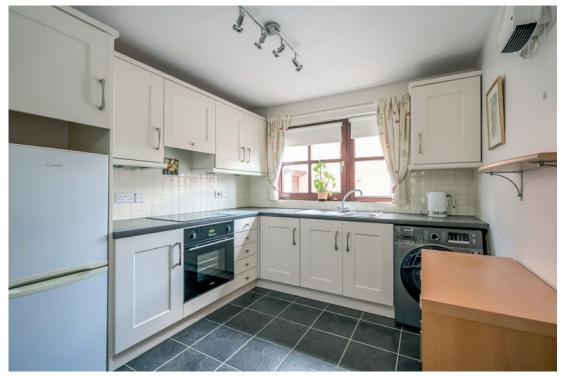

MODERN FITTED KITCHEN: 9' 8" x 8' 8" (2.95m x 2.64m) (at widest points). Range of high and low level units, work surfaces, single drainer sink unit, integrated oven and hob with extractor fan above, space for fridge freezer, plumbed for washing machine, part tiled walls, ceramic tiled floor.