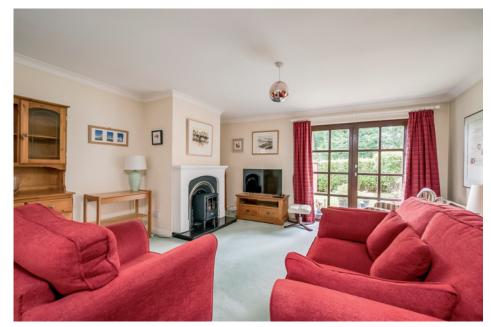

## Ground Floor

Hardwood front door to . . .

ENTRANCE PORCH: Ceramic tiled floor. Hardwood door and glazing to . . .

ENTRANCE HALL: Twin cupboards.

LOUNGE: 19' 0"  $\times$  14' 10" (5.79m  $\times$  4.52m) (at widest points). Fireplace with cast iron inset and granite hearth, cornice ceiling, sliding door to paved patio.