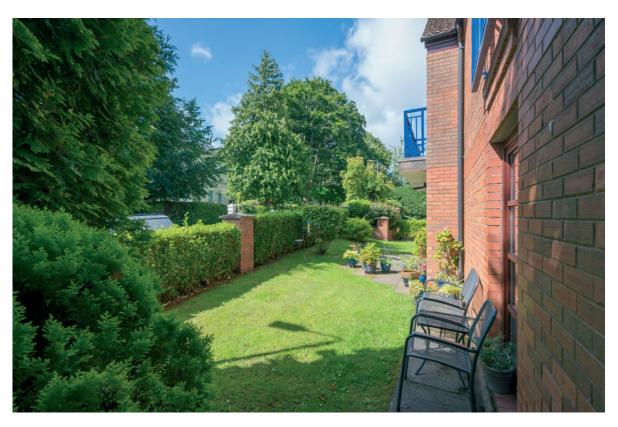

## Outside

South facing paved sun terrace.

 $\label{eq:continuous} Total\ Area:\ 80.5\ m^2\ ...\ 867\ ft^2$  All measurements are approximate and for display purposes only