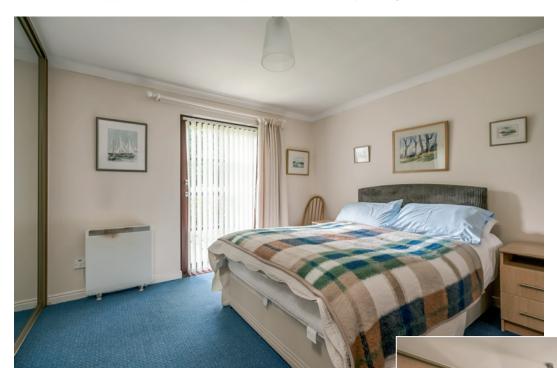

BEDROOM (1): 15' 0" x 13' 0" (4.57m x 3.96m) Range of built-in robes, door to patio.

BEDROOM (2): 11' 11"  $\times$  9' 8" (3.63m  $\times$  2.95m) (at widest points). Range of built-in robes, comice ceiling.