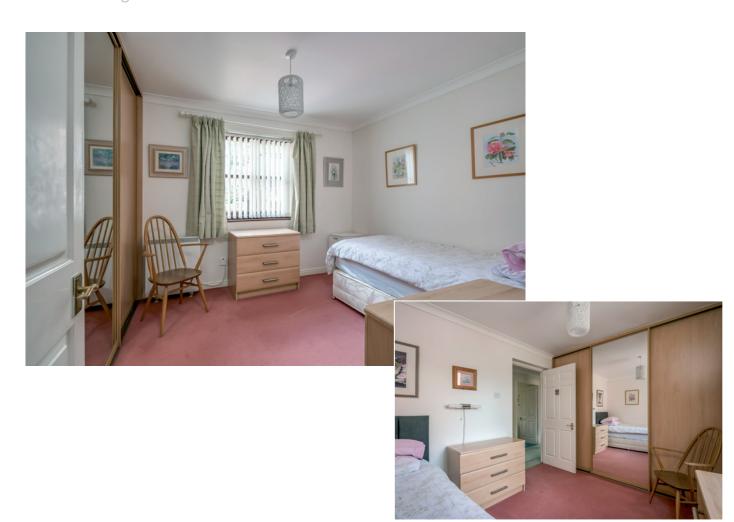

BEDROOM (1): 15' 0" x 13' 0" (4.57m x 3.96m) Range of built-in robes, door to patio.

BEDROOM (2): 11' 11"  $\times$  9' 8" (3.63m  $\times$  2.95m) (at widest points). Range of built-in robes, comice ceiling.