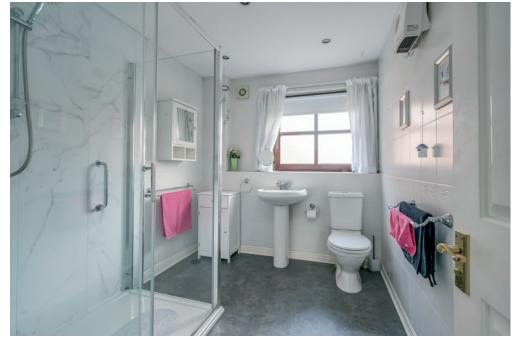

SHOWER ROOM: White suite comprising low flush wc, pedestal wash hand basin, uPVC sheeted shower cubicle with electric shower, part tiled walls, extractor fan, low voltage spotlights.