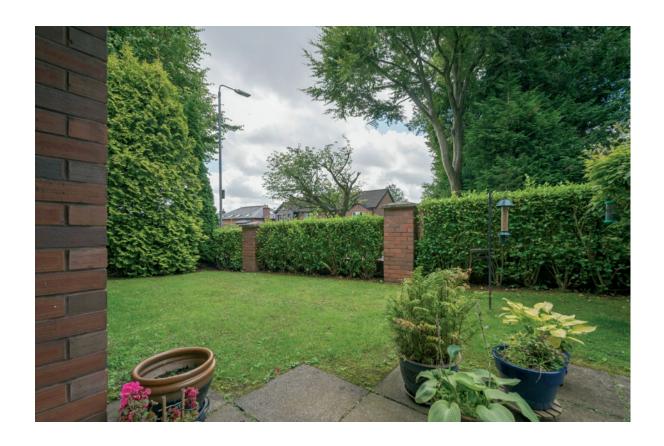

## Outside

South facing paved sun terrace.

 $\label{eq:continuous} Total\ Area:\ 80.5\ m^2\ ...\ 867\ ft^2$  All measurements are approximate and for display purposes only