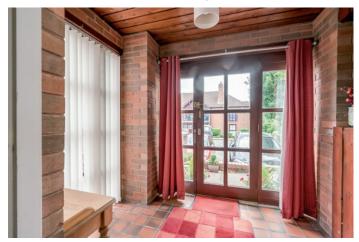

## Ground Floor

Hardwood front door to . . .

ENTRANCE PORCH: Ceramic tiled floor. Hardwood door and glazing to . . .

ENTRANCE HALL: Twin cupboards.

LOUNGE: 19' 0"  $\times$  14' 10" (5.79m  $\times$  4.52m) (at widest points). Fireplace with cast iron inset and granite hearth, cornice ceiling, sliding door to paved patio.