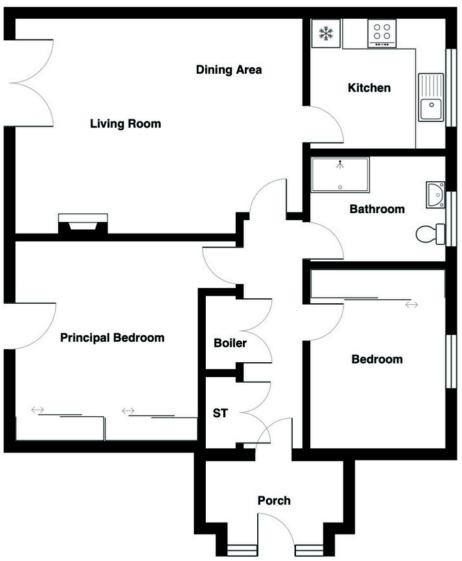

The Property Comprises:

## Ground Floor

Hardwood front door to . . .

ENTRANCE PORCH: Ceramic tiled floor. Hardwood door and glazing to . . .

ENTRANCE HALL: Twin cupboards.

LOUNGE: 19' 0"  $\times$  14' 10" (5.79m  $\times$  4.52m) (at widest points). Fireplace with cast iron inset and granite hearth, cornice ceiling, sliding door to paved patio.

MODERN FITTED KITCHEN: 9' 8" x 8' 8" (2.95m x 2.64m) (at widest points). Range of high and low level units, work surfaces, single drainer sink unit, integrated oven and hob with extractor fan above, space for fridge freezer, plumbed for washing machine, part tiled walls, ceramic tiled floor.

BEDROOM (1): 15' 0" x 13' 0" (4.57m x 3.96m) Range of built-in robes, door to patio.

BEDROOM (2): 11' 11"  $\times$  9' 8" (3.63m  $\times$  2.95m) (at widest points). Range of built-in robes, comice ceiling.

SHOWER ROOM: White suite comprising low flush wc, pedestal wash hand basin, uPVC sheeted shower cubicle with electric shower, part tiled walls, extractor fan, low voltage spotlights.

## Outside

South facing paved sun terrace.

 $\label{eq:continuous} Total\ Area:\ 80.5\ m^2\ ...\ 867\ ft^2$  All measurements are approximate and for display purposes only