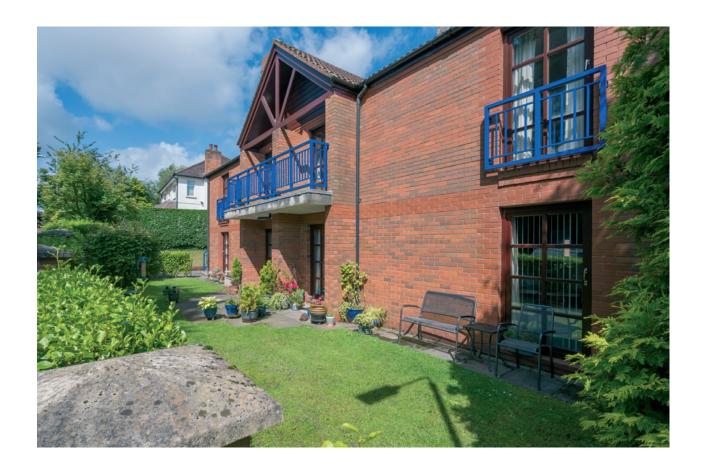

## Outside

South facing paved sun terrace.

 $\label{eq:continuous} Total\ Area:\ 80.5\ m^2\ ...\ 867\ ft^2$  All measurements are approximate and for display purposes only

The property is further enhanced by double glazing, electric heating, resident parking one allocated space and communal gardens.

With so much to offer in a desirable and convenient location we encourage your earliest appointment so not to miss out.