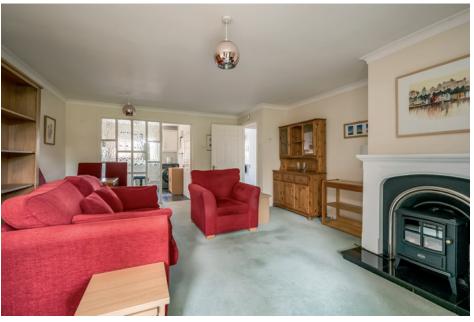

## Ground Floor

Hardwood front door to . . .

ENTRANCE PORCH: Ceramic tiled floor. Hardwood door and glazing to . . .

ENTRANCE HALL: Twin cupboards.

LOUNGE: 19' 0"  $\times$  14' 10" (5.79m  $\times$  4.52m) (at widest points). Fireplace with cast iron inset and granite hearth, cornice ceiling, sliding door to paved patio.