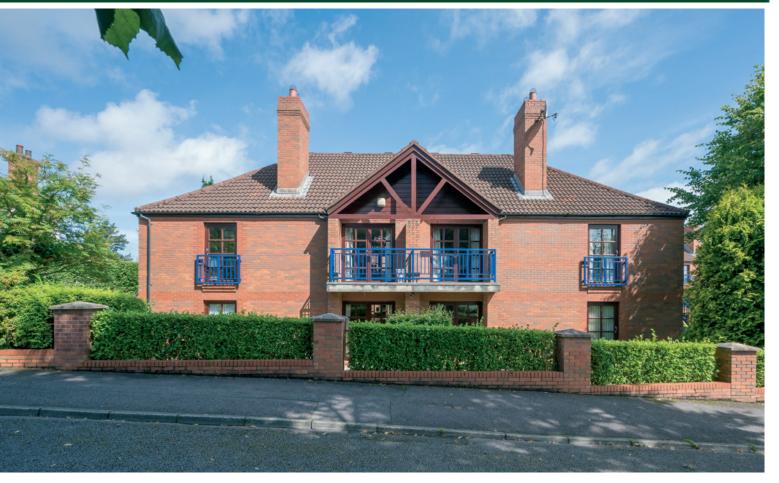

# TEMPLETON ROBINSON

Set in a quiet location off the Malone Road this spacious, ground floor apartment offers deceptive accommodation with two good double bedrooms, generous lounge open plan to dining room and modern fitted kitchen. It has a south facing garden and storage cupboard.

# Offers Over £247,500

3 Cleaver Court, BELFAST, BT9 5LX

Viewing by appointment through agent 028 9066 3030

- Spacious, Two Bedroom Ground Floor Apartment with South Facing Side Garden
- Entrance Porch and Hall with Storage Cupboards
- Good Sized Lounge with Dining Area and Access to Garden
- Modern Fitted Kitchen
- Two Excellent Bedrooms, with Storage
- Modern Bathroom
- Electric Heating / Hard Wood Double Glazing
- Resident and Visitor Parking, Outside Store
- Popular Residential Location Close to Local Amenities including Belfast City Hospital,
  Queen's University Belfast & Bus Route to the City Centre