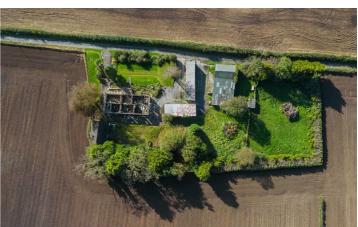

The site is circa 1.2 acres, with services readily available for the new replacement dwelling. The site also features a detached triple garage with roof space storage and excellent ridge height (suitable for conversion subject to necessary permissions), stone outbuilding containing; one stable, kennels and a tack room, tractor shed, steel outbuilding, hardstanding and surrounding mature gardens.

## Site Details

The site is on two separate folios and currently consists of the site for replacement dwelling, a detached triple garage, stone outbuilding containing; one stable, kennels and a tack room, and farm outbuildings. The site is circa 1.2 acre, including 0.3 acre paddock to the West of the site.