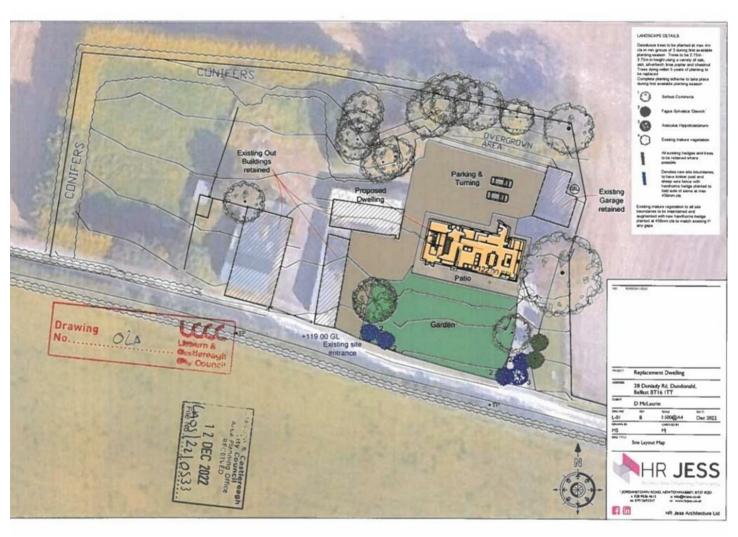

## **Planning Permission**

Full planning permission was granted on the 23rd February 2023 with full details available on the planning portal website using reference: LA05/2022/0533/F.

#### **Building Control**

Building control plans approved to include -

3050 sq ft property.
Zoned underfloor heating.
Air source heat pump.
Heat recovery ventilation system.
Solar PV system.
Treatment plant.