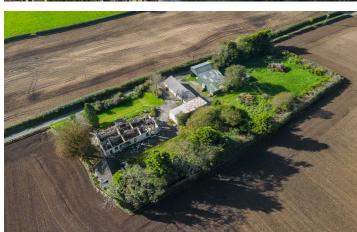

The site is circa 1.2 acres, with services readily available for the new replacement dwelling. The site also features a detached triple garage with roof space storage and excellent ridge height (suitable for conversion subject to necessary permissions), stone outbuilding containing; one stable, kennels and a tack room, tractor shed, steel outbuilding, hardstanding and surrounding mature gardens.

## Site Details

The site is on two separate folios and currently consists of the site for replacement dwelling, a detached triple garage, stone outbuilding containing; one stable, kennels and a tack room, and farm outbuildings. The site is circa 1.2 acre, including 0.3 acre paddock to the West of the site.