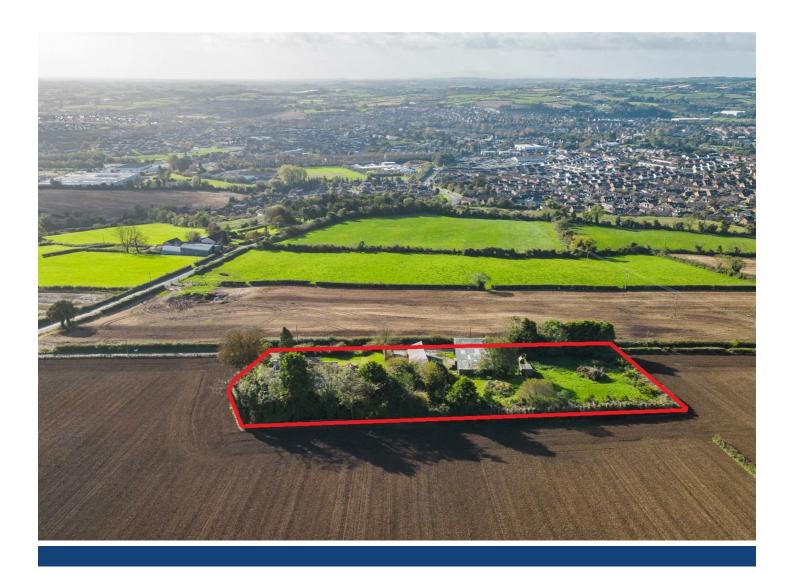

Perfectly placed within minutes of Dundonald, with excellent access to the Craigantlet Hills for commute to Holywood and Belfast, this unique opportunity is ideally set on an elevated site with unrivalled, far-reaching, views to Scrabo, and open countryside and the Mourne Mountains.

The site is circa 1.2 acres, with services readily available for the new replacement dwelling. The site also features a detached triple garage with roof space storage and excellent ridge height (suitable for conversion subject to necessary permissions), stone outbuilding containing; one stable, kennels and a tack room, tractor shed, steel outbuilding, hardstanding and surrounding mature gardens.

## Site Details

The site is on two separate folios and currently consists of the site for replacement dwelling, a detached triple garage, stone outbuilding containing; one stable, kennels and a tack room, and farm outbuildings. The site is circa 1.2 acre, including 0.3 acre paddock to the West of the site.