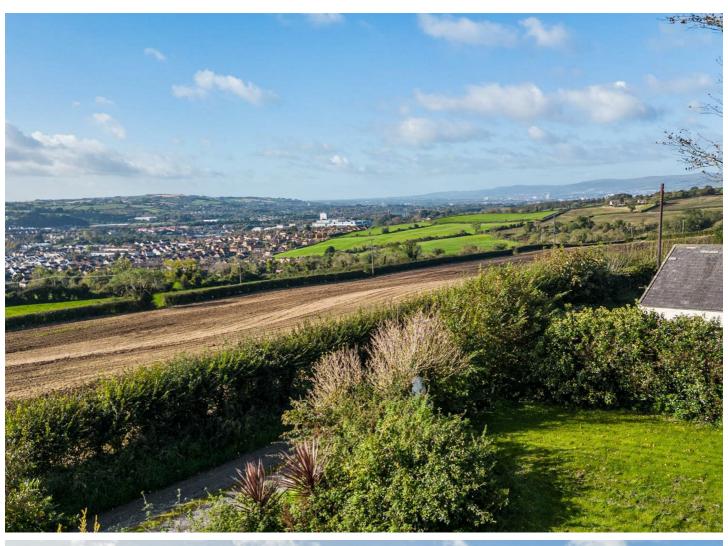

Perfectly placed within minutes of Dundonald, with excellent access to the Craigantlet Hills for commute to Holywood and Belfast, this unique opportunity is ideally set on an elevated site with unrivalled, far-reaching, views to Scrabo, and open countryside and the Mourne Mountains.

The site is circa 1.2 acres, with services readily available for the new replacement dwelling. The site also features a detached triple garage with roof space storage and excellent ridge height (suitable for conversion subject to necessary permissions), stone outbuilding containing; one stable, kennels and a tack room, tractor shed, steel outbuilding, hardstanding and surrounding mature gardens.