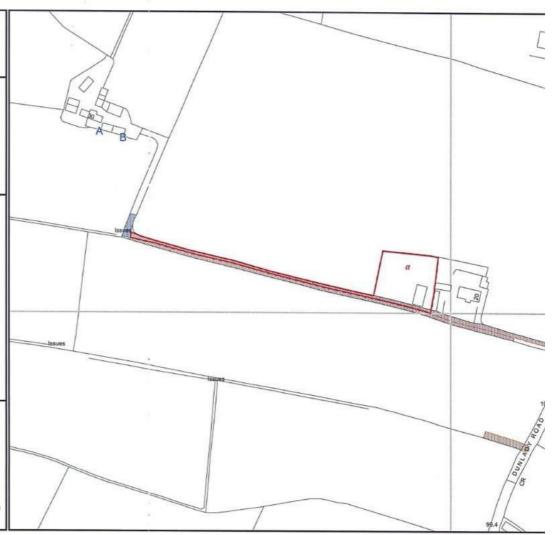

The site is circa 1.2 acres, with services readily available for the new replacement dwelling. The site also features a detached triple garage with roof space storage and excellent ridge height (suitable for conversion subject to necessary permissions), stone outbuilding containing; one stable, kennels and a tack room, tractor shed, steel outbuilding, hardstanding and surrounding mature gardens.

#### Access

Site is accessed via a stone shared driveway off the Dunlady Road, with hardcore concrete driveway leading up to rear of proposed dwelling. The site is advantaged by its elevated position, screened by mature hedging and trees.

## Site Details

The site is on two separate folios and currently consists of the site for replacement dwelling, a detached triple garage, stone outbuilding containing; one stable, kennels and a tack room, and farm outbuildings. The site is circa 1.2 acre, including 0.3 acre paddock to the West of the site.

15 Jul 2020 15 Jul 2020 Down DN28547 1:2500 2020/389720 NG/McLaurin 13109SW,13109SE,13113NW, 13113NE tef: Ref: Ref(s):

t 1 of 1

o folio labels:

DN28547

Copyright Reserved

Questions you may have. Which mortgage would suit me best?