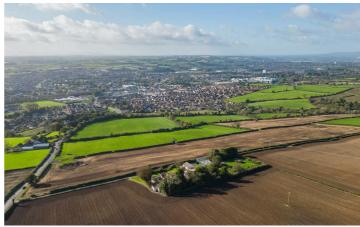

Perfectly placed within minutes of Dundonald, with excellent access to the Craigantlet Hills for commute to Holywood and Belfast, this unique opportunity is ideally set on an elevated site with unrivalled, far-reaching, views to Scrabo, and open countryside and the Mourne Mountains.

The site is circa 1.2 acres, with services readily available for the new replacement dwelling. The site also features a detached triple garage with roof space storage and excellent ridge height (suitable for conversion subject to necessary permissions), stone outbuilding containing; one stable, kennels and a tack room, tractor shed, steel outbuilding, hardstanding and surrounding mature gardens.

## Site Details

The site is on two separate folios and currently consists of the site for replacement dwelling, a detached triple garage, stone outbuilding containing; one stable, kennels and a tack room, and farm outbuildings. The site is circa 1.2 acre, including 0.3 acre paddock to the West of the site.