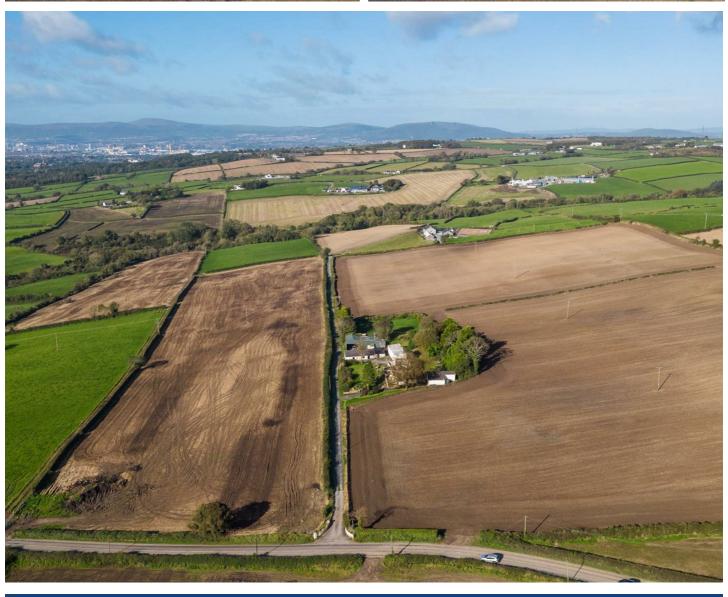

Perfectly placed within minutes of Dundonald, with excellent access to the Craigantlet Hills for commute to Holywood and Belfast, this unique opportunity is ideally set on an elevated site with unrivalled, far-reaching, views to Scrabo, and open countryside and the Mourne Mountains.

#### Access

Site is accessed via a stone shared driveway off the Dunlady Road, with hardcore concrete driveway leading up to rear of proposed dwelling. The site is advantaged by its elevated position, screened by mature hedging and trees.

## Location

Travelling from Belfast towards Dundonald, go through Dundonald village and Dunlady Road is on your left hand side at the lights before the dual carriageway. Continue up this road past Dunlady Manor and Lambert developments and number 28 is on the left hand side.