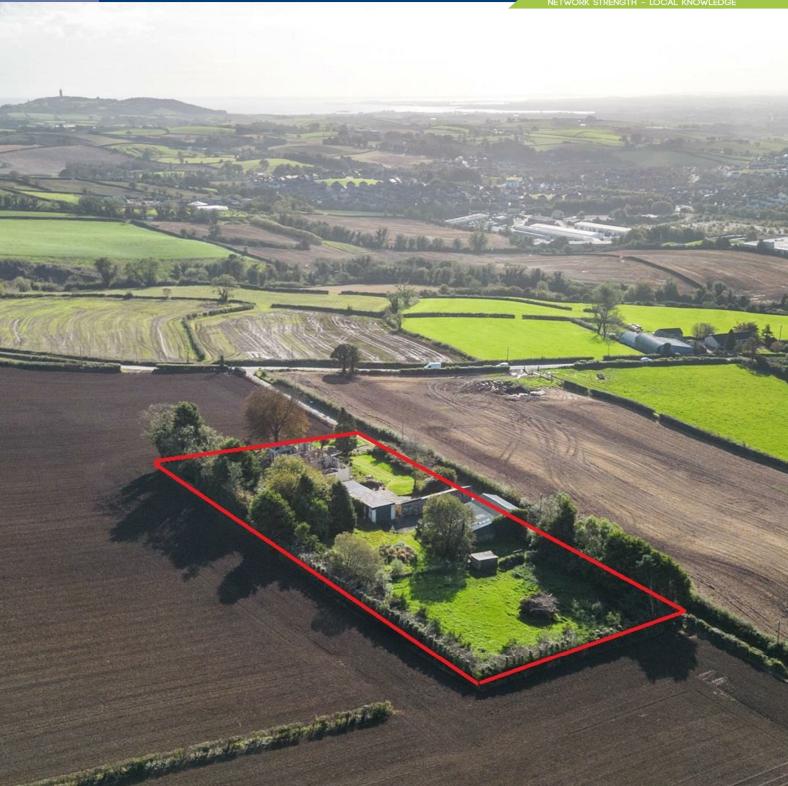

Perfectly placed within minutes of Dundonald, with excellent access to the Craigantlet Hills for commute to Holywood and Belfast, this unique opportunity is ideally set on an elevated site with unrivalled, far-reaching, views to Scrabo, and open countryside and the Mourne Mountains.

The site is circa 1.2 acres, with services readily available for the new replacement dwelling. The site also features a detached triple garage with roof space storage and excellent ridge height (suitable for conversion subject to necessary permissions), stone outbuilding containing; one stable, kennels and a tack room, tractor shed, steel outbuilding, hardstanding and surrounding mature gardens.

## Site Details

The site is on two separate folios and currently consists of the site for replacement dwelling, a detached triple garage, stone outbuilding containing; one stable, kennels and a tack room, and farm outbuildings. The site is circa 1.2 acre, including 0.3 acre paddock to the West of the site.