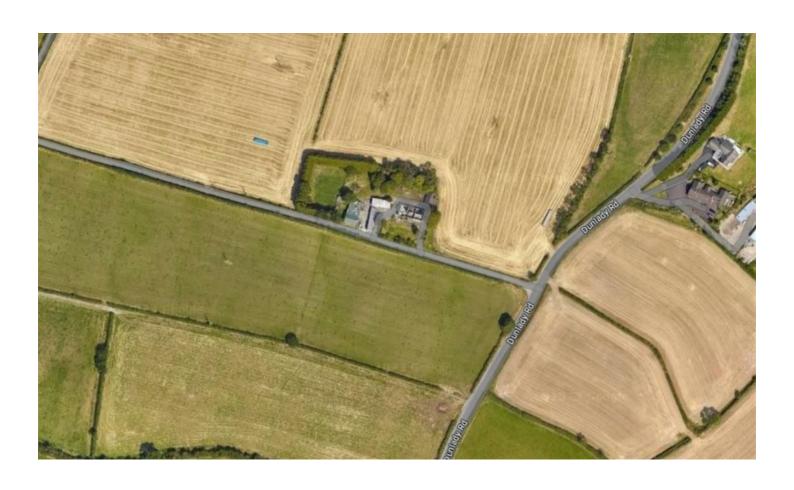

#### Access

Site is accessed via a stone shared driveway off the Dunlady Road, with hardcore concrete driveway leading up to rear of proposed dwelling. The site is advantaged by its elevated position, screened by mature hedging and trees.

## Location

Travelling from Belfast towards Dundonald, go through Dundonald village and Dunlady Road is on your left hand side at the lights before the dual carriageway. Continue up this road past Dunlady Manor and Lambert developments and number 28 is on the left hand side.

## Site Details

The site is on two separate folios and currently consists of the site for replacement dwelling, a detached triple garage, stone outbuilding containing; one stable, kennels and a tack room, and farm outbuildings. The site is circa 1.2 acre, including 0.3 acre paddock to the West of the site.