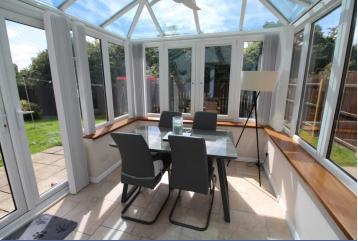

# Conservatory

10'2" x 9'2" (3.1m x 2.8m)
PVC double glazed windows and French doors to rear garden. Tiled floor.