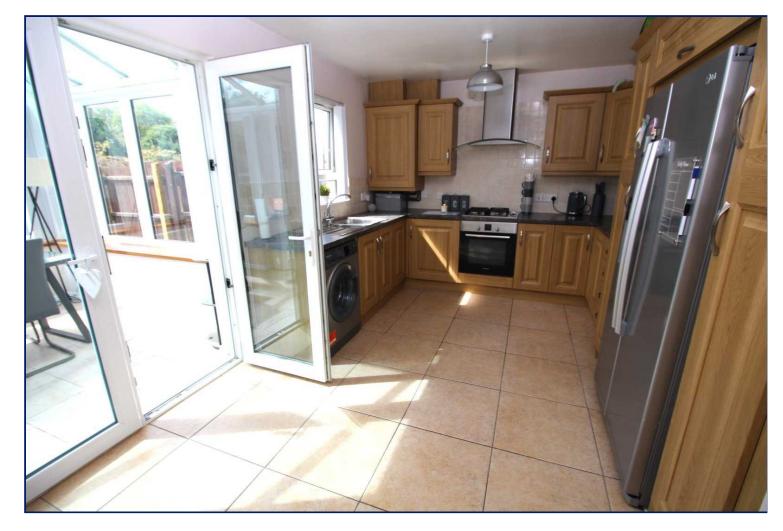

# Kitchen/Dining Area

15'2" x 8'2" (4.62m x 2.5m)

Excellent range of fitted high and low level units. Built in gas hob and electric oven. One and a half bowl stainless steel sink unit with mixer tap. Part tiled walls and tiled floor. PVC double glazed French doors to: