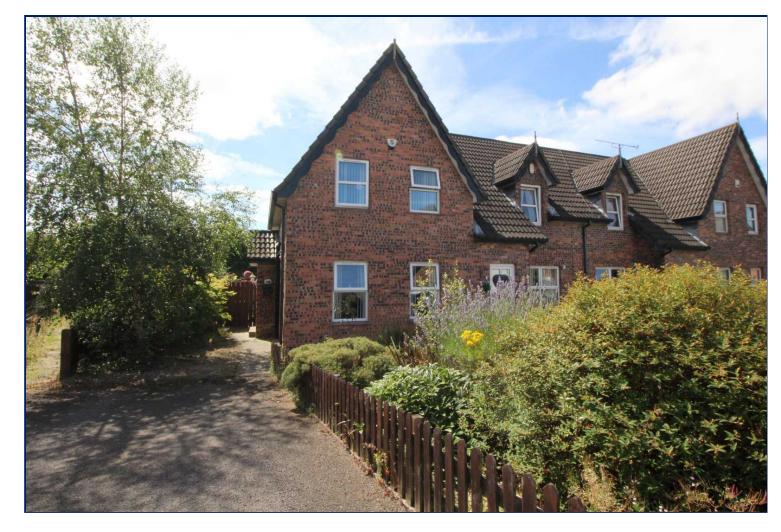

# **Description**

Exceptionally well presented end townhouse with conservatory to the rear. Situated in a sought after location with high demand the internal accommodation offers spacious lounge, modern fitted kitchen/diner with French doors to conservatory, two first floor bedrooms - master bedroom with en-suite and a superb white bathroom suite. The property boasts a gas fired central heating system and driveway parking. Externally there is a large well enclosed rear garden and driveway parking. Just a short walk to a host of amenities including train station, local shopping facilities and primary schools. An early viewing is essential to avoid disappointment.

### Front Garden

Laid in lawn with a variety of mature plants and shrubs.