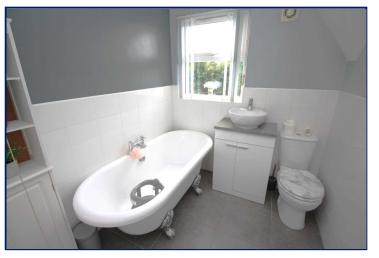

#### Bathroom

Superb white suite comprising free standing bath, vanity unit and low flush wc. Part tiled walls.