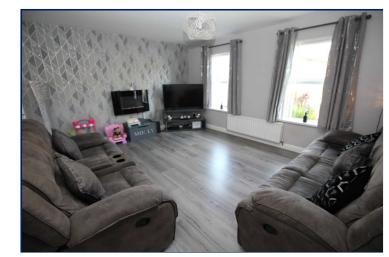

# Lounge

15'4" x 12'4" (4.67m x 3.76m)
Wall mounted electric fire. Laminate wooden floor. Understair storage cupboard.