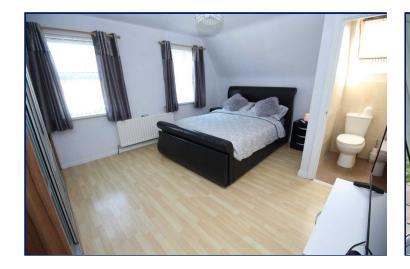

# **Master Bedroom**

15' x 12'5" (4.57m x 3.78m)
Range of fitted robes with mirrored sliding doors.

#### **En-Suite Shower Room**

White suite comprising shower cubicle with wall mounted Creda electric shower, vanity unit and low flush wc. Extractor fan. Tiled floor.