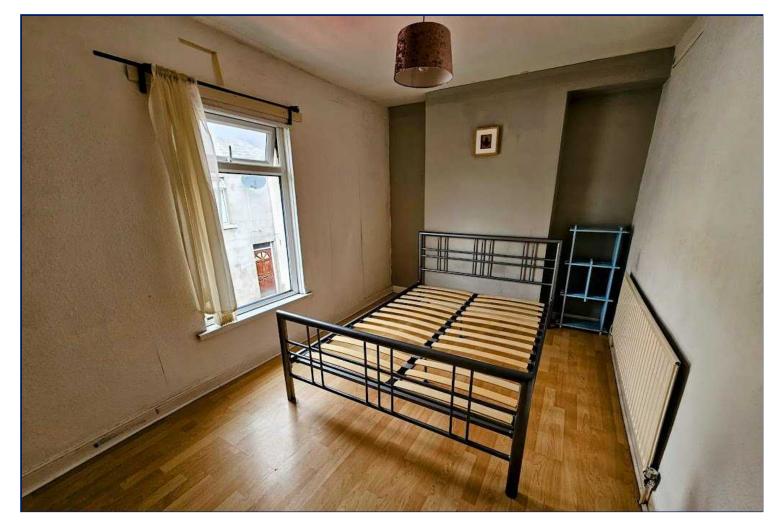

## **Bedroom 1**

12'9" x 8'1" (3.89m x 2.46m) Laminate wooden floor.

## Bedroom 2

9'9" x 8'4" (2.97m x 2.54m) Laminate wooden floor, double built in robe.