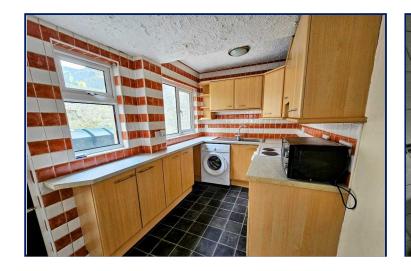

#### Kitchen

12'4" x 6'8" (3.76m x 2.03m)
Single drainer stainless steel sink unit,
excellent range of high and low level units with
laminated work surfaces, space for cooker,
extractor fan and canopy, plumbed for washing
machine, part tiled wall, under stairs storage,
hardwood door to rear yard.