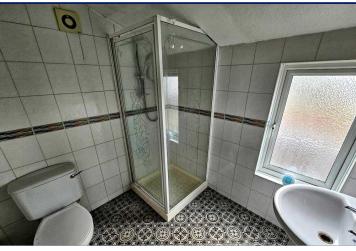

### **Shower Room**

White suite comprising: fully tiled built in shower cubicle with Mira shower unit, low flush WC, pedestal wash hand basin, fully tiled walls, extractor fan.