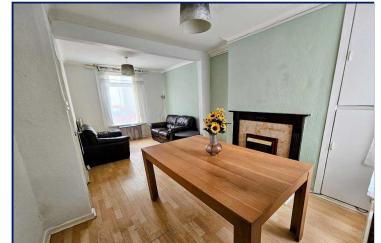

#### Kitchen

12'4" x 6'8" (3.76m x 2.03m)
Single drainer stainless steel sink unit,
excellent range of high and low level units with
laminated work surfaces, space for cooker,
extractor fan and canopy, plumbed for washing
machine, part tiled wall, under stairs storage,
hardwood door to rear yard.