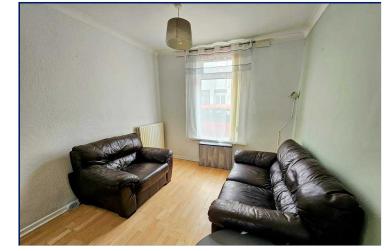

# **Through Lounge**

18'5" x 8'11" (5.61m x 2.72m)

Laminate wooden floor, feature wooden fireplace with tiled hearth, cornice ceiling, hot press with storage above.