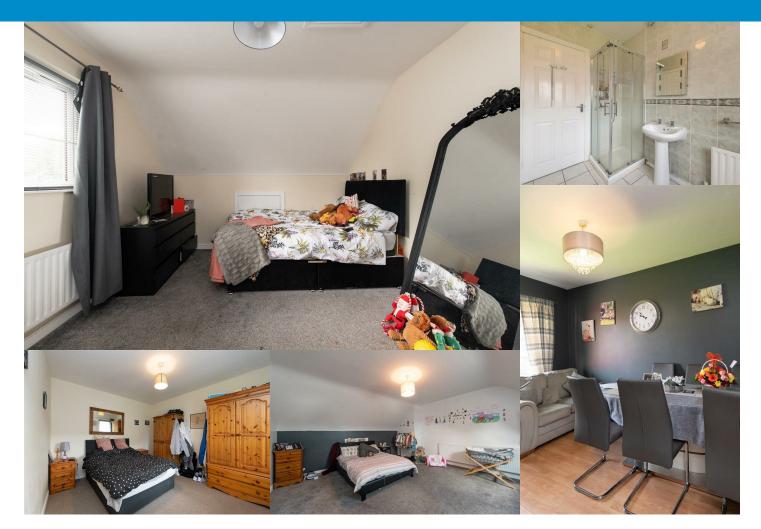

### **GROUND FLOOR**

Entrance hallway laid in carpet. Living room with laminate flooring & open fire. Kitchen comprising great range of units to include integrated hob, eye level oven, space for washing machine & recess for fridge freezer. Reasonable sized dining space or fourth bedroom with laminate flooring and rear view aspect. Fully tiled bathroom with four piece suite. Bedroom three, double bedroom on the ground floor.

### **FIRST FLOOR**

Two great sized double bedrooms on the first floor both with carpet.