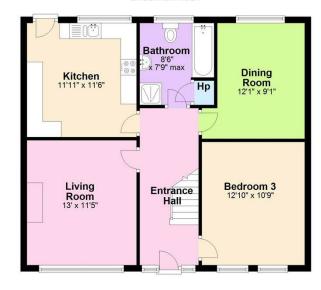

### **GROUND FLOOR**

Entrance hallway laid in carpet. Living room with laminate flooring & open fire. Kitchen comprising great range of units to include integrated hob, eye level oven, space for washing machine & recess for fridge freezer. Reasonable sized dining space or fourth bedroom with laminate flooring and rear view aspect. Fully tiled bathroom with four piece suite. Bedroom three, double bedroom on the ground floor.