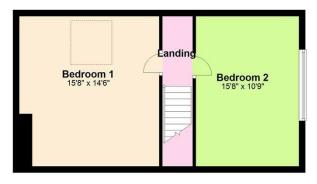

### **FIRST FLOOR**

Two great sized double bedrooms on the first floor both with carpet.