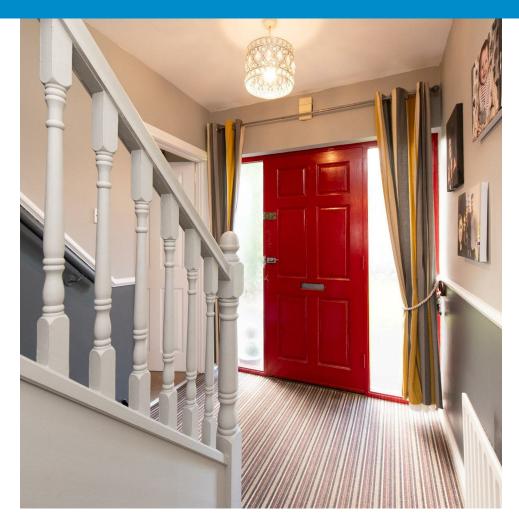

### **GROUND FLOOR**

Entrance hallway laid in carpet. Living room with laminate flooring & open fire. Kitchen comprising great range of units to include integrated hob, eye level oven, space for washing machine & recess for fridge freezer. Reasonable sized dining space or fourth bedroom with laminate flooring and rear view aspect. Fully tiled bathroom with four piece suite. Bedroom three, double bedroom on the ground floor.