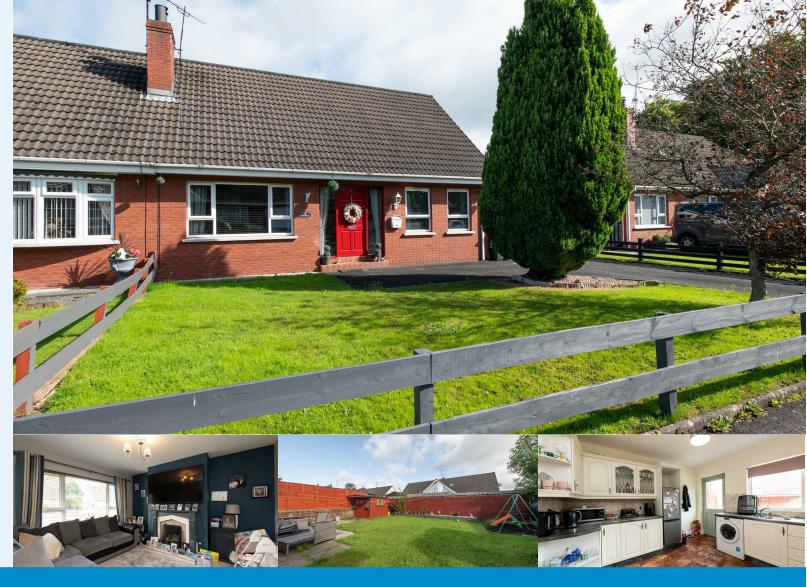

- Semi Detached Chalet Bungalow
- Three/Four Bedrooms, Two on Ground Floor
- Ground Floor Bathroom
- Spacious Living Room with Open Fire
- Separate Dining Space or fourth Bedroom
- Good Sized Kitchen
- Large Fully Enclosed Rear Garden
- Oil Fired Central Heating
- EPC D 61
- Viewing Strictly By Appointment Only

# **5** Castle Meadows

Gilford, BT63 6DE

Welcome to this charming semi-detached bungalow nestled in the picturesque Castle Meadows of Gilford, Craigavon. This delightful property has an inviting reception room, perfect for entertaining guests or simply relaxing with your loved ones. With four cosy bedrooms, there's ample space for a growing family or visiting friends.

### OUTSIDE

Good sized front garden with well maintained lawn, tarmac driveway to side providing great off road parking. To the rear you have a sizeable back garden again with well maintained lawns and paved patio area.