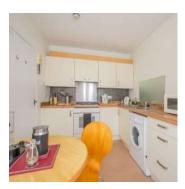

#### Apartment One

- Reception Hall
- Living Room 14'10" x 13'8"
- Kitchen/Diner 14'1" x 12'6"
- Rear Hallway
- Family Bathroom
- Bedroom One 13'1" x 11'1"

### Apartment Two

- Hallway
- Family Bathroom
- Bedroom One 13'9" x 11'6"
- Kitchen 12'6" x 8'1"
- Living Room 14'10" x 11'7"
- Office/Study 11'11" x 7'1"

#### Apartment Three

Hallway

- Shower Room
- Bedroom One 11'11" x 7'11"
- Landing
- Living Room 12'1" x 11'1"
- Kitchen 12'1" x 7'11"