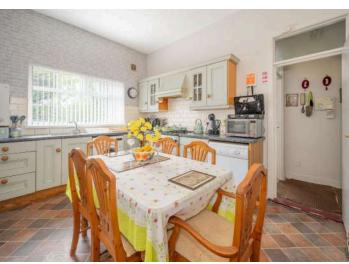

#### Apartment One

- Reception Hall
- Living Room 14'10" x 13'8"
- Kitchen/Diner 14'1" x 12'6"
- Rear Hallway
- Family Bathroom
- Bedroom One 13'1" x 11'1"

### Apartment Two

- Hallway
- Family Bathroom
- Bedroom One 13'9" x 11'6"
- Kitchen 12'6" x 8'1"
- Living Room 14'10" x 11'7"
- Office/Study 11'11" x 7'1"

#### Apartment Three

Hallway

- Shower Room
- Bedroom One 11'11" x 7'11"
- Landing
- Living Room 12'1" x 11'1"
- Kitchen 12'1" x 7'11"