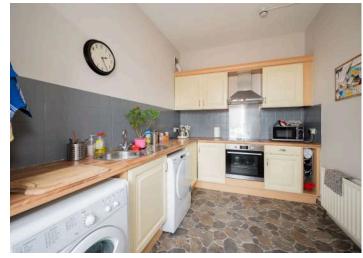

#### Apartment One

- Reception Hall
- Living Room 14'10" x 13'8"
- Kitchen/Diner 14'1" x 12'6"
- Rear Hallway
- Family Bathroom
- Bedroom One 13'1" x 11'1"

### Apartment Two

- Hallway
- Family Bathroom
- Bedroom One 13'9" x 11'6"
- Kitchen 12'6" x 8'1"
- Living Room 14'10" x 11'7"
- Office/Study 11'11" x 7'1"

#### Apartment Three

Hallway

- Shower Room
- Bedroom One 11'11" x 7'11"
- Landing
- Living Room 12'1" x 11'1"
- Kitchen 12'1" x 7'11"