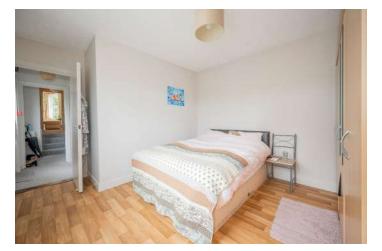

#### Apartment One

- Reception Hall
- Living Room 14'10" x 13'8"
- Kitchen/Diner 14'1" x 12'6"
- Rear Hallway
- Family Bathroom
- Bedroom One 13'1" x 11'1"

### Apartment Two

- Hallway
- Family Bathroom
- Bedroom One 13'9" x 11'6"
- Kitchen 12'6" x 8'1"
- Living Room 14'10" x 11'7"
- Office/Study 11'11" x 7'1"

#### Apartment Three

Hallway

- Shower Room
- Bedroom One 11'11" x 7'11"
- Landing
- Living Room 12'1" x 11'1"
- Kitchen 12'1" x 7'11"