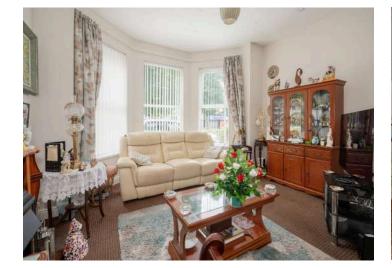

#### Apartment One

- Reception Hall
- Living Room 14'10" x 13'8"
- Kitchen/Diner 14'1" x 12'6"
- Rear Hallway
- Family Bathroom
- Bedroom One 13'1" x 11'1"

### Apartment Two

- Hallway
- Family Bathroom
- Bedroom One 13'9" x 11'6"
- Kitchen 12'6" x 8'1"
- Living Room 14'10" x 11'7"
- Office/Study 11'11" x 7'1"

#### Apartment Three

Hallway

- Shower Room
- Bedroom One 11'11" x 7'11"
- Landing
- Living Room 12'1" x 11'1"
- Kitchen 12'1" x 7'11"