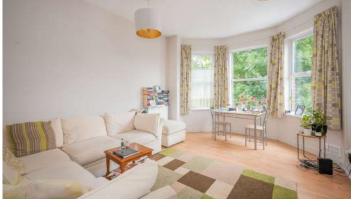

#### Apartment One

- Reception Hall
- Living Room 14'10" x 13'8"
- Kitchen/Diner 14'1" x 12'6"
- Rear Hallway
- Family Bathroom
- Bedroom One 13'1" x 11'1"

### Apartment Two

- Hallway
- Family Bathroom
- Bedroom One 13'9" x 11'6"
- Kitchen 12'6" x 8'1"
- Living Room 14'10" x 11'7"
- Office/Study 11'11" x 7'1"

#### Apartment Three

Hallway

- Shower Room
- Bedroom One 11'11" x 7'11"
- Landing
- Living Room 12'1" x 11'1"
- Kitchen 12'1" x 7'11"