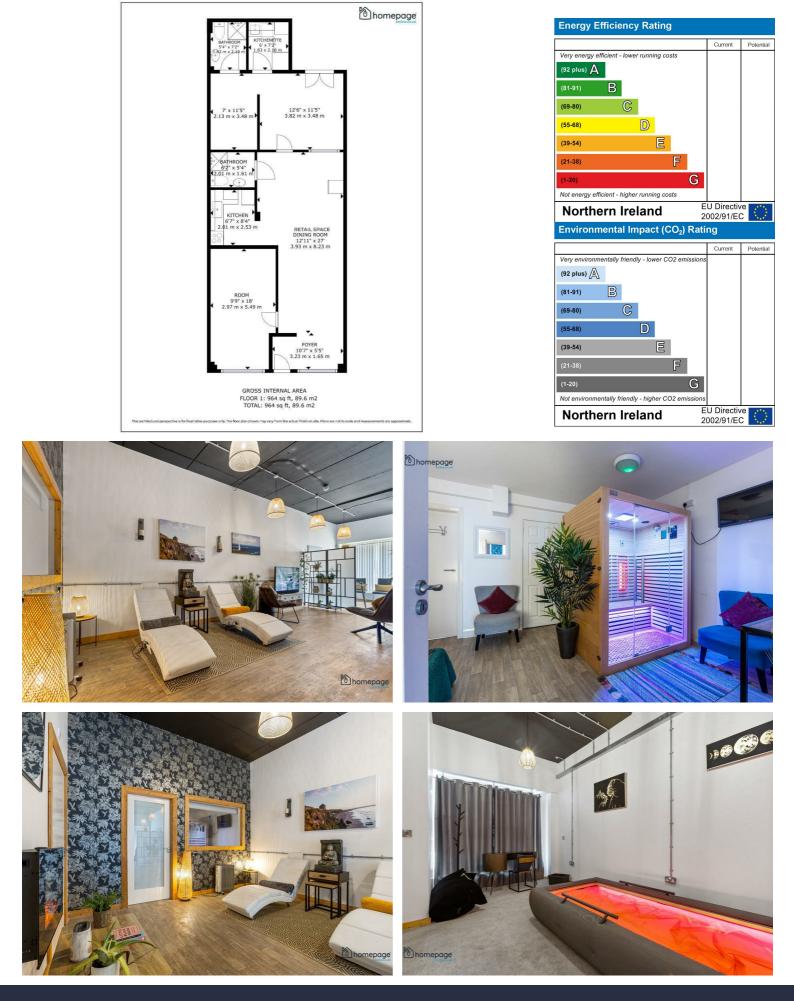

- RECENTLY REFURBISHED
- PROMINENT TOWN CENTRE LOCATION
- OPEN PLAN UNIT WITH KITCHEN AND WC / SHOWER ROOM
- SEPERATE OFFICE / CLIENT CONSULTATION ROOM TO FRONT
- ADDITIONAL PRIVATE SPACE TO REAR
- EXCELLENT CONDITION THROUGHOUT