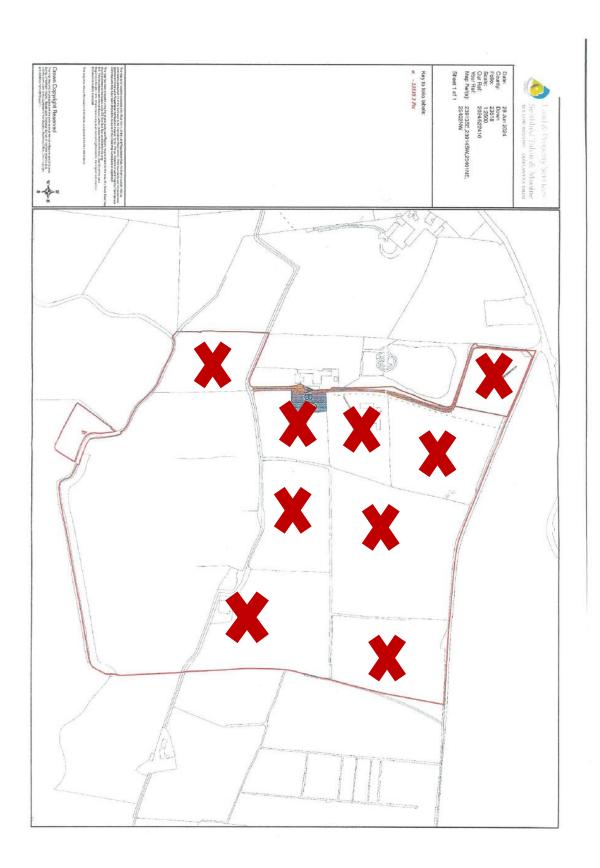

# □ LOTS

In the event that interested parties prefer to acquire part of the land not indicated in the suggested lots they are requested to specify their preferred options with reference to Field Numbers from the attached copy DARD map.

# □ AREA

The lands extend to approximately 18.48 acres as shown on the attached DARD map.