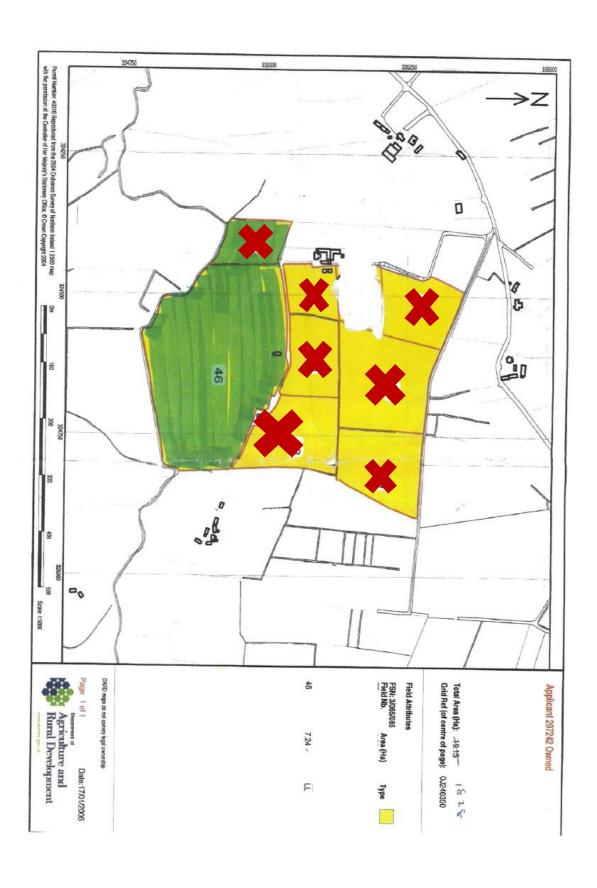

#### □ LAND REGISTRY

These lands are comprised within part of Land Registry Folios 23518 2 Pts Co Down. Plot B has not been occupied by the vendor or their tenants and whilst it is included in the overall acreage it is inaccessible from the land in sale.

# □ LOTS

In the event that interested parties prefer to acquire part of the land not indicated in the suggested lots they are requested to specify their preferred options with reference to Field Numbers from the attached copy DARD map.

# □ AREA

The lands extend to approximately 18.48 acres as shown on the attached DARD map.