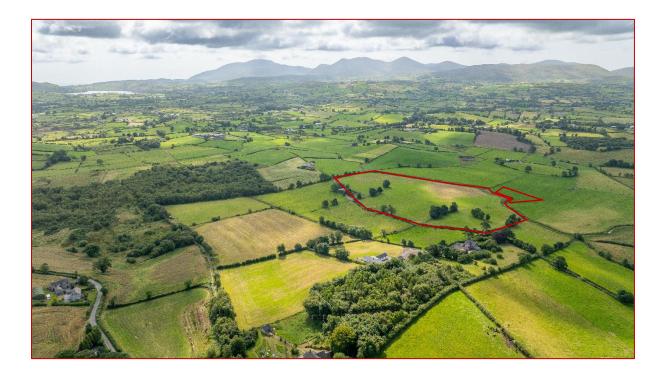

# **APPROXIMATELY 18.48 ACRES OF VALUABLE FARMLAND**

A rare opportunity to acquire approximately 18.48 acres approximately 3.8 miles from Rathfriland.

Guide Price: Offers Around: £260,000

(028) 3026 6811

# □ AREA

The lands extend to approximately 18.48 acres as shown on the attached DARD map.