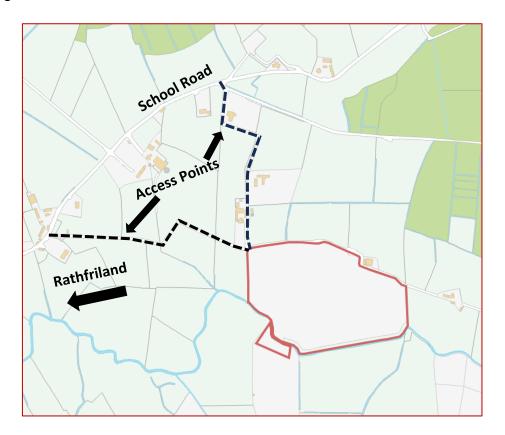

#### □ LOCATION

From Rathfriland, travel approx. 1.3 miles on A25/Castlewellan Road before turning left onto the Moneygore Road, travel along 1.2 miles before turning right onto the Bannfield Road after 0.2 miles turn left on the School Road, continue along for 1.1 miles before turning right and the subject lands are located on both the left-and right-hand side of the lane.