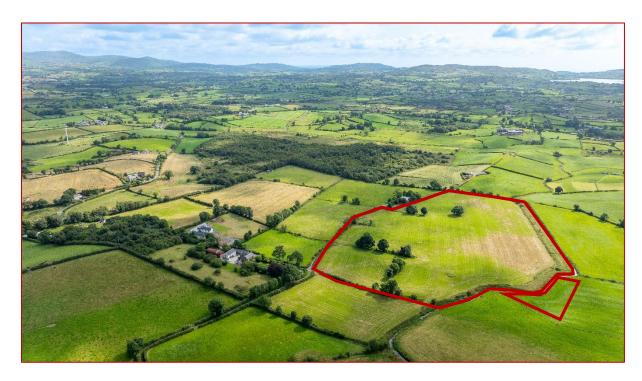

# **APPROXIMATELY 18.48 ACRES OF VALUABLE FARMLAND**

A rare opportunity to acquire approximately 18.48 acres approximately 3.8 miles from Rathfriland.

Guide Price: Offers Around: £260,000

(028) 3026 6811

# □ AREA

The lands extend to approximately 18.48 acres as shown on the attached DARD map.