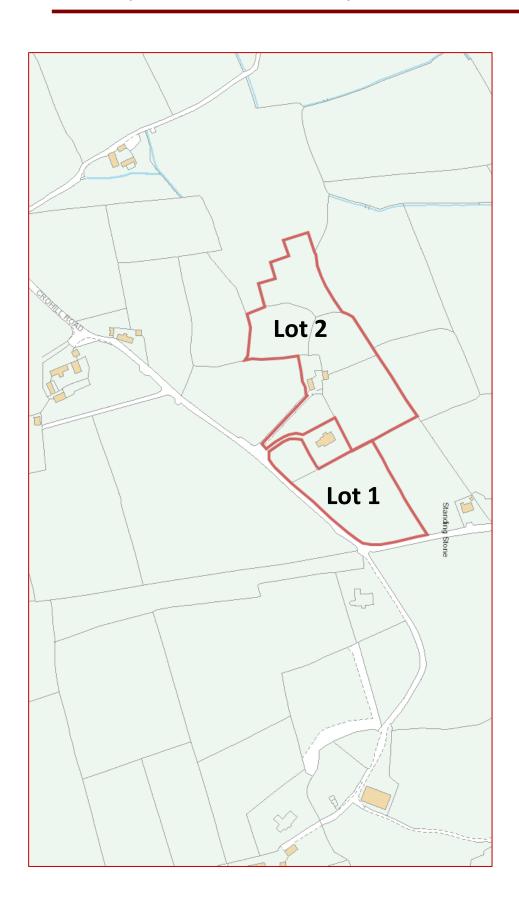

# 2 BUILDING SITES ON APPROXIMATELY 5.5 ACRES IN 1 OR 2 LOTS

An excellent opportunity to acquire 2 elevated building sites within a close proximity to Newry.

> Guide Price: Lot 1 £115,000 1.9 acres Lot 2 £95,000 3.6 acres

### ☐ AREA

The site area would appear to extend to approximately 5.5 Acres for the entire.

Lot 1: 1.9 acres Lot 2: 3.6 acres