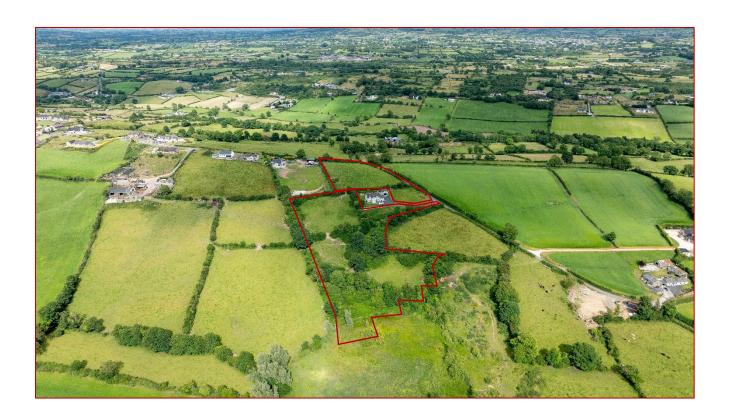

#### Lot 1:

Reserved matters were granted for the erection of a dwelling and detached garage, granted in September 2009 under Planning Reference P/2009/0851/RM. Works were commenced to retain the planning permission and the proposed garage foundations have been completed. Substitute plans were updated and granted in March 2024 under Planning Reference LA07/2023/2554/F.

#### Lot 2:

The former dwelling may have potential for a replacement dwelling. (Subject to obtaining the necessary planning consent).

Previously an outline application [Ref: P/2006/2194/O] had been approved in April 2009 and has subsequently expired.