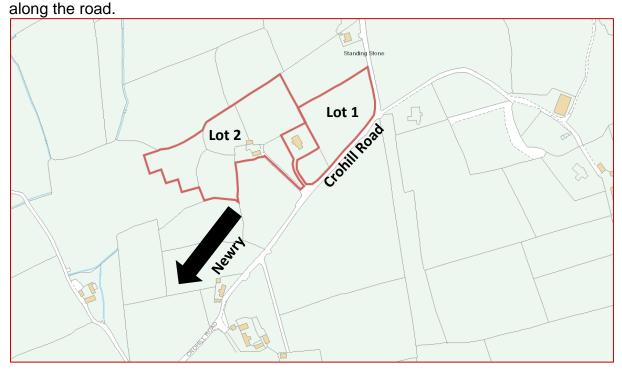

#### □ LOCATION

Follow the A25/Hilltown road out of Newry for 2.7 miles, then turn left onto the Crobane road continue along for 0.3 miles and follow the road to the right onto the Crohill road and the lands in sale are situated on your left approximately 0.5 miles

### ☐ AREA

The site area would appear to extend to approximately 5.5 Acres for the entire.

Lot 1: 1.9 acres Lot 2: 3.6 acres