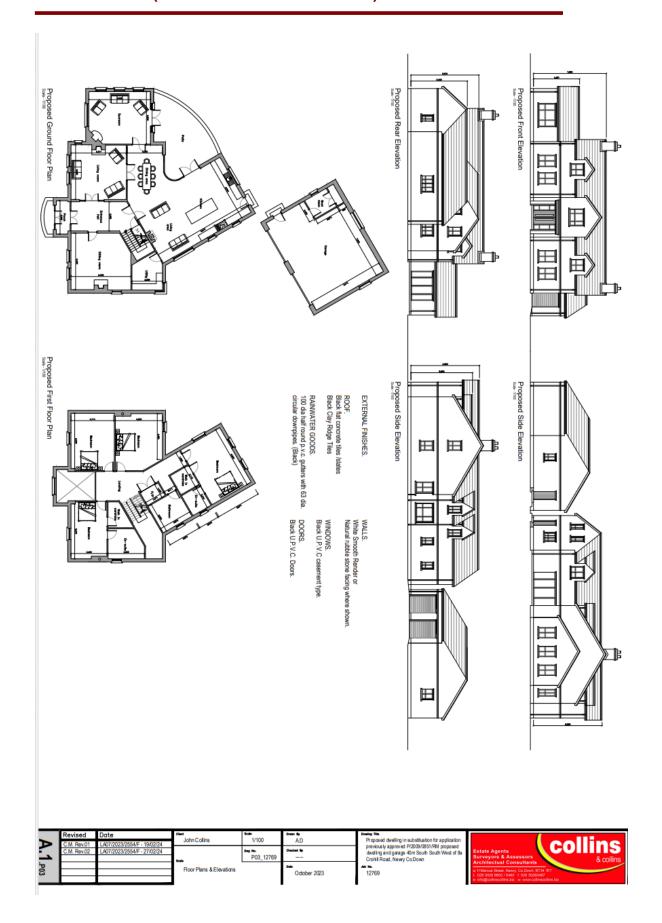

# **□** DRAWINGS (FOR IDENTIFICATION ONLY)

#### Lot 1:

Reserved matters were granted for the erection of a dwelling and detached garage, granted in September 2009 under Planning Reference P/2009/0851/RM. Works were commenced to retain the planning permission and the proposed garage foundations have been completed. Substitute plans were updated and granted in March 2024 under Planning Reference LA07/2023/2554/F.