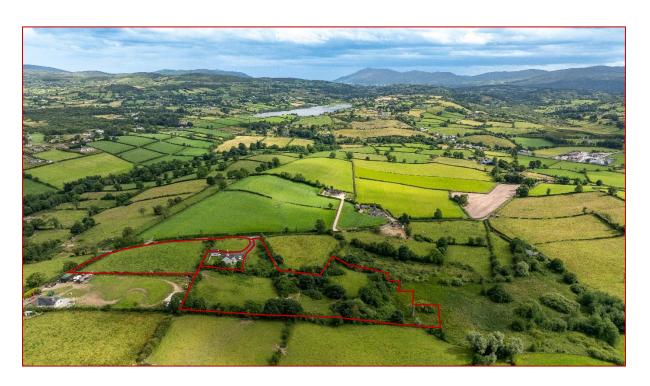

# 2 BUILDING SITES ON APPROXIMATELY 5.5 ACRES IN 1 OR 2 LOTS

An excellent opportunity to acquire 2 elevated building sites within a close proximity to Newry.

> Guide Price: Lot 1 £115,000 1.9 acres Lot 2 £95,000 3.6 acres

### ☐ AREA

The site area would appear to extend to approximately 5.5 Acres for the entire.

Lot 1: 1.9 acres Lot 2: 3.6 acres