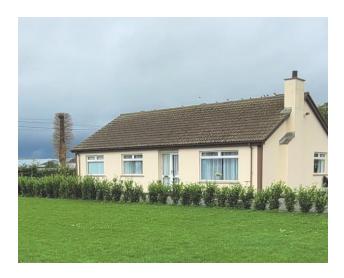

## 22 DUNYGARTON ROAD MAZE, LISBURN BT27 5RT

- Situated close to Down Royal Racecourse, and at the Junction of Dunygarton Road and Cockhill Road.
- Approx. 4 miles from Lisburn City Centre, and with easy access to Sprucefield only 3 miles.
- The Bungalow was built in 1996.

**Accommodation comprises of**: Entrance Hall, 3 bedrooms, Kitchen/Dining Area, Lounge and Shower room.

<u>Outside</u>- Stoned Yard Well fenced garden area plus approx. 10.25 acres of agricultural land contained in folio 6515 Co.Antrim held in fee Simple.

The Bungalow has PVC Windows and Oil fired central heating, Mains water, Electricity and Septic tank.

PRICE: Offers Over £375,000

VIEWING: Strictly by appointment with Agent.