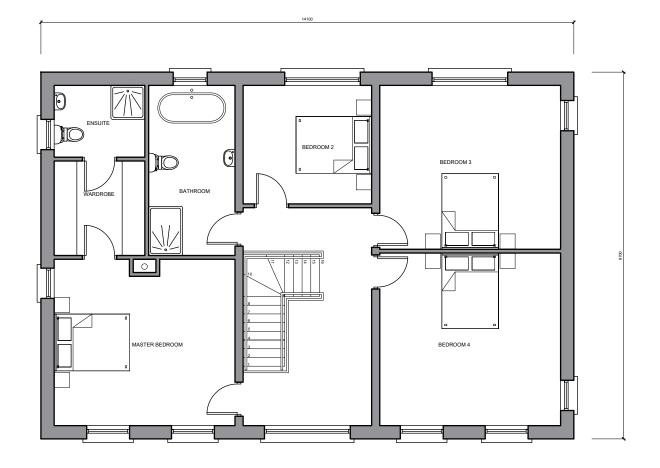

$\frac{FIRST FLOOR PLAN}{AREA = 114m^2 / 1227ft^2}$ 

## General Notes:

Contractor to ensure all dimensions are checked on-site prior to works commencing, discrepanotified to Gray Design Ltd

This Material is Crown Copyright and is reproduced with the permission of Land & Property Services under delegated authority from the controller of Her Majestys Stationery Office, ©Crown Copyright and database rights Licence No. 2501

| CODE CARCHITECTURE INTERIOR DESIGN PROJECT MANAGEMENT<br>ARCHITECTURE INTERIOR DESIGN PROJECT MANAGEMENT<br>S Edward Stroet, Newry, N Ireland, BT35 6AN<br>Newry: 028 3025 1885 Belfast: 028 9068 6732 Dublin : 00353 1906 0962 |                   |              |            |            |
|-------------------------------------------------------------------------------