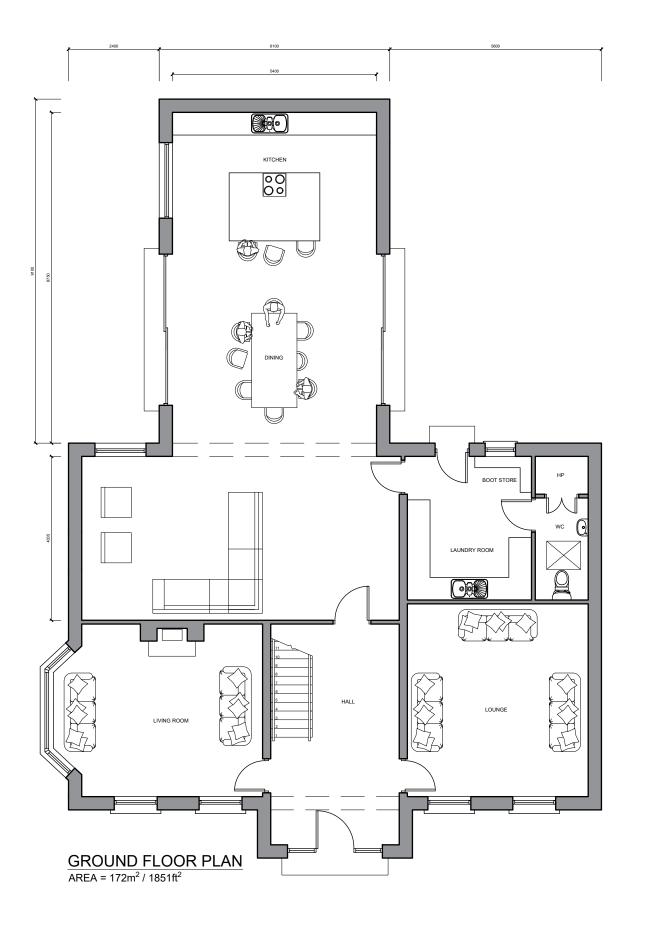

| CODE CARCHITECTURE INTERIOR DESIGN PROJECT MANAGEMENT<br>ARCHITECTURE INTERIOR DESIGN PROJECT MANAGEMENT<br>S Edward Stroet, Newry, N Ireland, BT35 6AN<br>Newry: 028 3025 1885 Belfast: 028 9068 6732 Dublin : 00353 1906 0962 |                   |              |            |            |
|---------------------------------------------------------------------------------------------------------------------------------------------------------------------------------------------------------------------------------|-------------------|--------------|------------|------------|
| Project SITE 20 - SEAFIELDS                                                                                                                                                                                                     |                   |              | Drawn By   | RT         |
|                                                                                                                                                                                                                                 |                   |              | Check By   | CTD        |
| Drawing Proposed Floor Plans                                                                                                                                                                                                    |                   |              | Date       | 01/07/2024 |
|                                                                                                                                                                                                                                 |                   |              | Scale      | 1:100      |
| Project Nr<br>FB1649                                                                                                                                                                                                            | Drawing Nr<br>100 | Revision<br> | Sheet Size | A3         |
|                                                                                                                                                                                                                                 |                   |              | Status     | Sketch     |