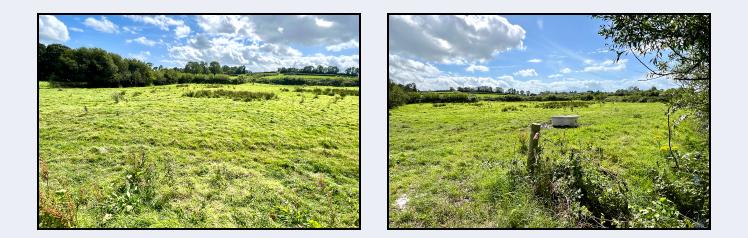

Approx. 1.5 Acres Of Farm Land Fronting Onto The Red Lion Road Located Between Battlehill Road And Drumard Road

Convenient To Portadown & Loughgall

- Approx. 1.5 Acres
- Currently In Grass

## C. 1.5 acres at Red Lion Road, Portadown, Co Armagh BT62 4HR

- All In One Field
- Ideal For Neighbouring Farmer

We have been instructed to offer for sale this field, which extends to around 1.5 acres. It fronts onto the Red Lion Road, between the Battlehill Road (Vinecash crossroads end) and the Drumard Road.