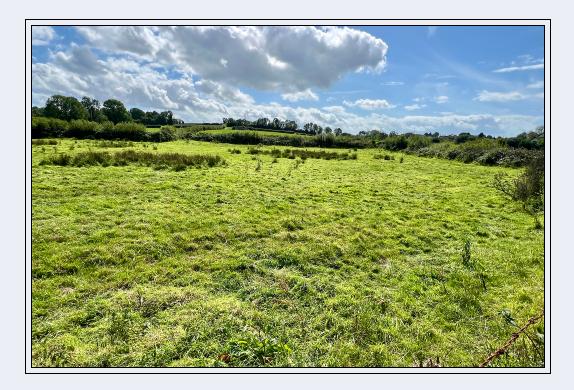

Approx. 1.5 Acres Of Farm Land Fronting Onto The Red Lion Road Located Between Battlehill Road And Drumard Road

Convenient To Portadown & Loughgall

- Approx. 1.5 Acres
- Currently In Grass

## C. 1.5 acres at Red Lion Road, Portadown, Co Armagh BT62 4HR

- All In One Field
- Ideal For Neighbouring Farmer

We have been instructed to offer for sale this field, which extends to around 1.5 acres. It fronts onto the Red Lion Road, between the Battlehill Road (Vinecash crossroads end) and the Drumard Road.