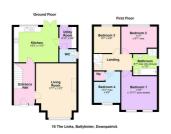

First Floor

This 4 bed semi-detached property in the village of Ballykinler comprises of living room, kitchen/dining room with patio doors leading to enclosed rear garden, utility room and downstairs WC. On the first floor there are 4 bedrooms and a family bathroom.

#### **Ground Floor**

On Entry to the property you are welcomed by a bright hall, to the left there is a well proportioned living area, with a feature fireplace. To the back of the property there is a nice size kitchen/dining room, and a utility room to store your washing and drying facilities. There is also a downstairs WC.

# First Floor

On the first floor there is 4 well proportioned bedrooms as well as a family bathroom, with a separate shower.

# Mortgage Advice

Location Ground Floor

Terms & Conditions: Please note that these particulars do not constitute an offer or contract of sale. Any prospective purchaser should satisfy themselves by through inspection of the property and we recommend that any prospective purchaser should employ the professional services of a building surveyor and consider their findings prior to entering into contract. All such fees associated with this work will be the responsibility of the prospective purchaser regardless of weather the sale completes or not. In addition, none of the appliances or installations have been tested in any way whatsoever and it is our recommendation that a purchaser should fully satisfy themselves by employing an appropriate expert. We would also like to advise that our measurements are taken from the widest points of each room and should not be relied upon as completely accurate. You should not make decisions based on the measurements provided and double check measurements at all times. Valuation/Mortgage Service: As part of our service we would remind Vendors and potential purchasers that we have a Mortgage Broker available at this branch. If you are thinking of selling, we would be happy to carry out a free market appraisal of your property.