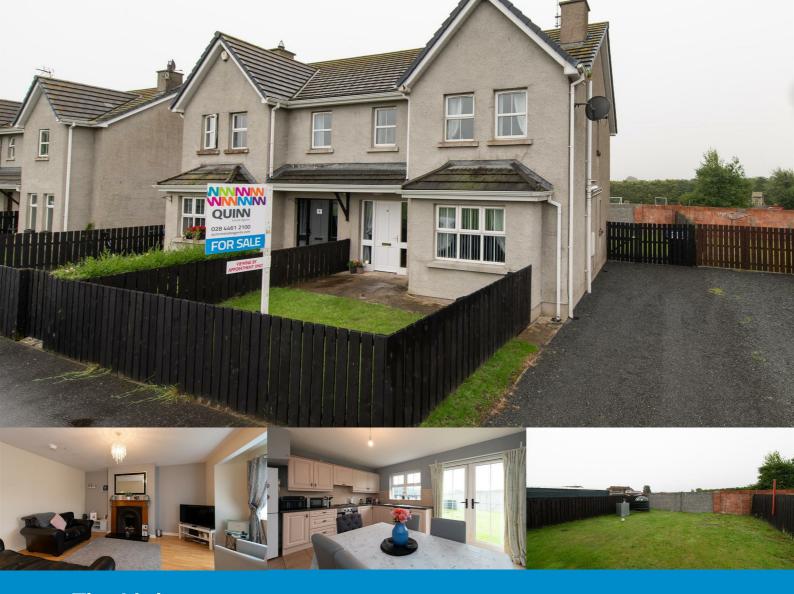

First Floor

This 4 bed semi-detached property in the village of Ballykinler comprises of living room, kitchen/dining room with patio doors leading to enclosed rear garden, utility room and downstairs WC. On the first floor there are 4 bedrooms and a family bathroom.

#### **Ground Floor**

On Entry to the property you are welcomed by a bright hall, to the left there is a well proportioned living area, with a feature fireplace. To the back of the property there is a nice size kitchen/dining room, and a utility room to store your washing and drying facilities. There is also a downstairs WC.

# First Floor

On the first floor there is 4 well proportioned bedrooms as well as a family bathroom, with a separate shower.