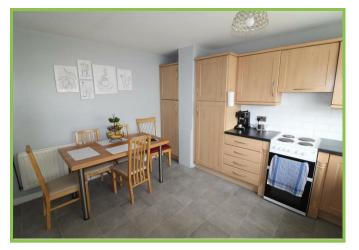

# Kitchen/Dining area 13'04 x 10'08

High and low level units with recess for oven, washing machine and fridge freezer. Stainless steel sink unit. Tiled at splashback.