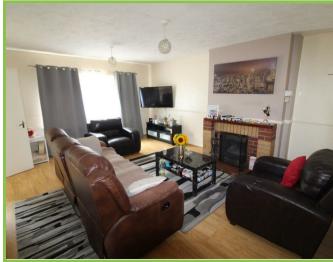

### Lounge 17'04 x 14'01

Laminated wooden flooring. Brick fireplace with open fire. Storage cupboards.