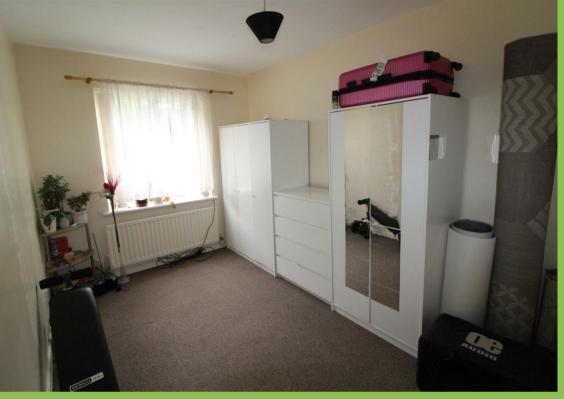

### First Floor

Master Bedroom 17'4 x 8'02

Front facing. Built in robes.

## Bedroom Two 14'04 x 8'06

Rear facing. Built in robes.

# Bedroom Three 14'07 x 8'04

Built in robes.