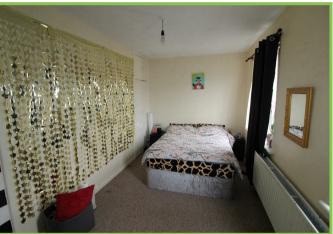

### First Floor

Master Bedroom 17'4 x 8'02

Front facing. Built in robes.

## Bedroom Two 14'04 x 8'06

Rear facing. Built in robes.

# Bedroom Three 14'07 x 8'04

Built in robes.