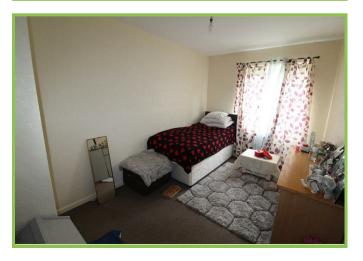

### First Floor

Master Bedroom 17'4 x 8'02

Front facing. Built in robes.

## Bedroom Two 14'04 x 8'06

Rear facing. Built in robes.

# Bedroom Three 14'07 x 8'04

Built in robes.