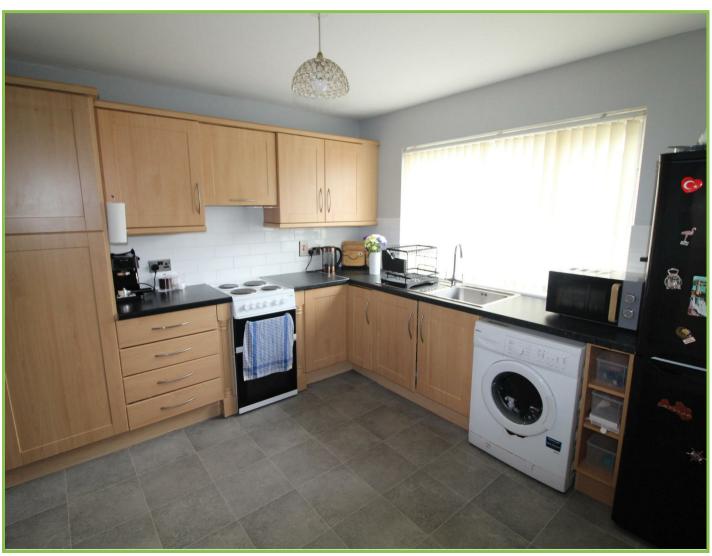

# Kitchen/Dining area 13'04 x 10'08

High and low level units with recess for oven, washing machine and fridge freezer. Stainless steel sink unit. Tiled at splashback.