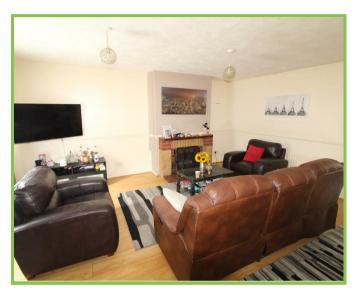

### Lounge 17'04 x 14'01

Laminated wooden flooring. Brick fireplace with open fire. Storage cupboards.