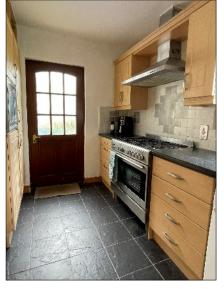

#### **KITCHEN / DINING AREA:**

16' 1" x 7' 11" (4.91m x 2.41m) With eye and low level units including eye level glass display units and breakfast bar, tiled between units, tiled floor, one and a half bowl stainless steel sink unit, stainless steel extractor fan, space for fridge / freezer and range cooker, mahogany glass panel door to rear garden.