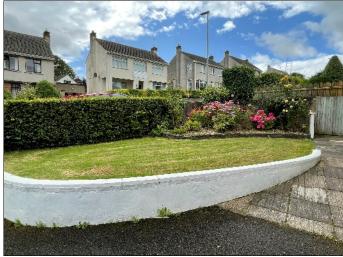

#### **EXTERIOR FEATURES:**

Garden laid in lawn to the front with hedging to the front and raised flower / rose bed. Tarmac Driveway. Garden laid in lawn to the rear with hedging to the rear and two paved patio areas on two levels. Space for shed. Outside water tap to the rear.