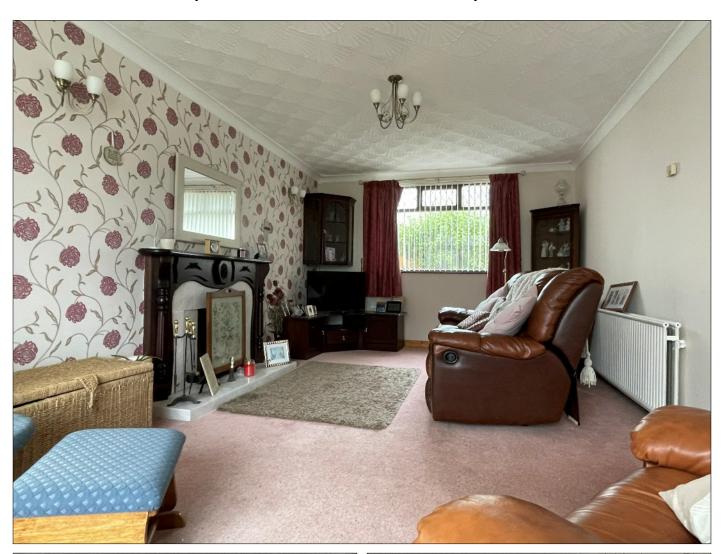

#### LOUNGE:

21' 9" x 11' 5" (6.62m x 3.48m) (MAX) With mahogany surround fireplace, tiled inset and hearth, bay window, recess lighting, dimmer switch control, cornice, circular feature window, feature etched glass window between lounge and hall of Coleraine Boat House.