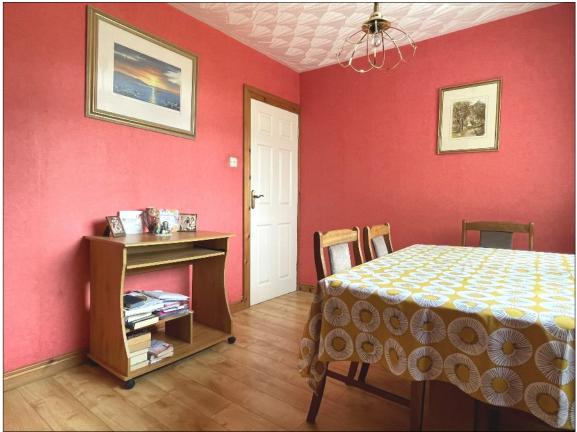

## DINING ROOM:

11' 11" x 8' 10" (3.63m x 2.70m) With wooden effect flooring. Door to:

9 Greenhill Road, Off Ballycairn Road, Coleraine, Co Londonderry, BT51 3JE