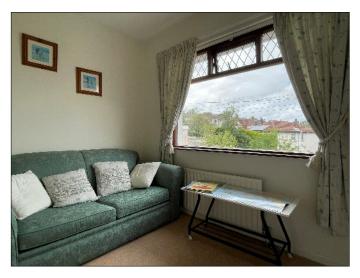

## **FAMILY ROOM:**

11' 11" x 9' 2" (3.62m x 2.80m) With wooden effect flooring, television point.

9 Greenhill Road, Off Ballycairn Road, Coleraine, Co Londonderry, BT51 3JE