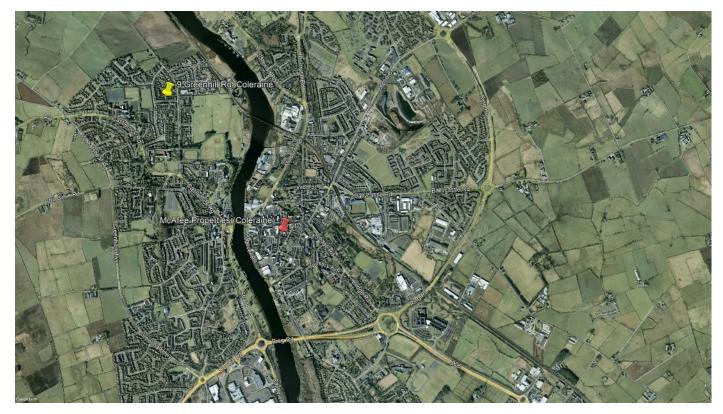

#### **Property Location:**

On leaving Coleraine along the Castlerock Road, at the first mini roundabout turn right onto the Ballycairn Road, then opposite the Christie Primary School turn left onto Greenhill Road and Number 9 is situated on the right hand side.