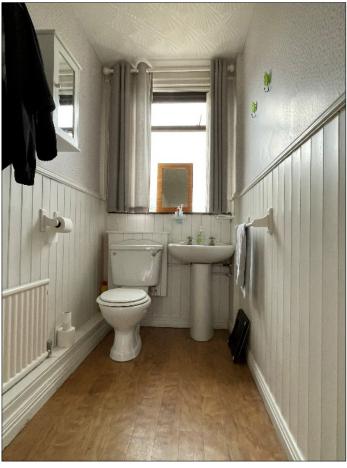

#### **BATHROOM:**

Comprising panel bath with telephone hand shower, wash hand basin, w.c., half tiled walls, recess lighting, tiled shower enclosure with Redring electric shower fitting.

9 Greenhill Road, Off Ballycairn Road, Coleraine, Co Londonderry, BT51 3JE