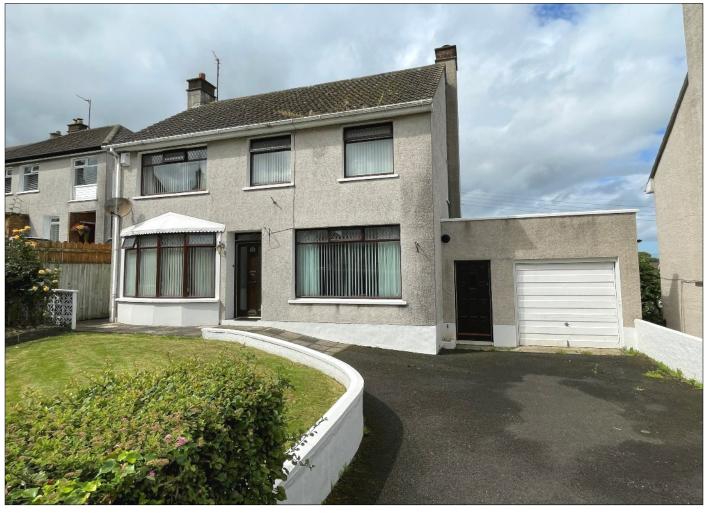

## For Sale

9 Greenhill Road, Off Ballycairn Road, Coleraine, Co Londonderry, BT51 3JE

Offers Over £199,950

## **Property Overview**

- Detached House
- 4 Bedrooms, 3 Reception Rooms
- Oil fired Central Heating
- Mahogany double glazed windows
- Within easy walking distance to both primary and secondary schools

- Excellent family home
- Tarmac driveway leading to Garage
- Ideal for first time buyer / investor buyer
- Rates: The assessment for the year 2022/2023 is £1372.56
- EPC Rating E41

9 Greenhill Road, Off Ballycairn Road, Coleraine, Co Londonderry, BT51 3JE