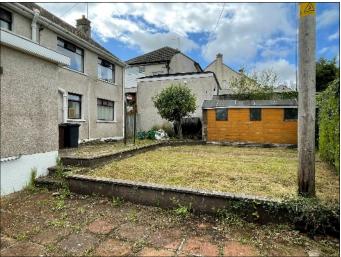

#### **EXTERIOR FEATURES:**

Garden laid in lawn to the front with hedging to the front and raised flower / rose bed. Tarmac Driveway. Garden laid in lawn to the rear with hedging to the rear and two paved patio areas on two levels. Space for shed. Outside water tap to the rear.