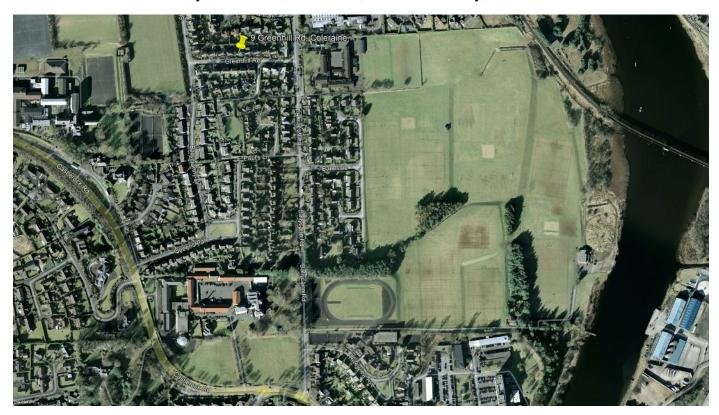

#### **Property Location:**

On leaving Coleraine along the Castlerock Road, at the first mini roundabout turn right onto the Ballycairn Road, then opposite the Christie Primary School turn left onto Greenhill Road and Number 9 is situated on the right hand side.