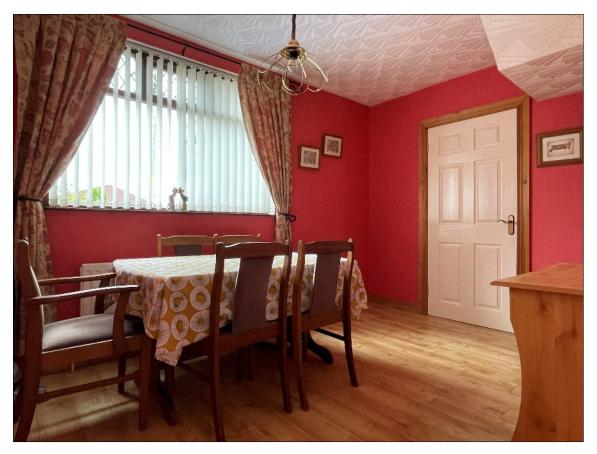

## DINING ROOM:

11' 11" x 8' 10" (3.63m x 2.70m) With wooden effect flooring. Door to:

9 Greenhill Road, Off Ballycairn Road, Coleraine, Co Londonderry, BT51 3JE