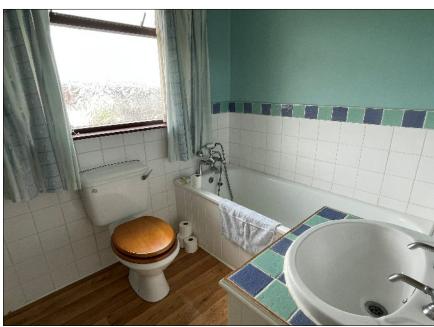

#### **BATHROOM:**

Comprising panel bath with telephone hand shower, wash hand basin, w.c., half tiled walls, recess lighting, tiled shower enclosure with Redring electric shower fitting.

9 Greenhill Road, Off Ballycairn Road, Coleraine, Co Londonderry, BT51 3JE