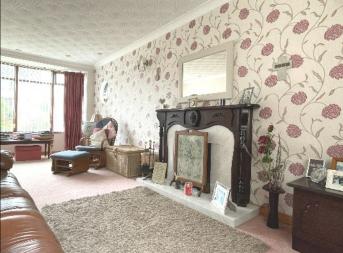

#### LOUNGE:

21' 9" x 11' 5" (6.62m x 3.48m) (MAX) With mahogany surround fireplace, tiled inset and hearth, bay window, recess lighting, dimmer switch control, cornice, circular feature window, feature etched glass window between lounge and hall of Coleraine Boat House.