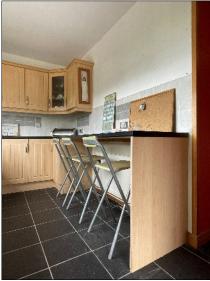

#### **KITCHEN / DINING AREA:**

16' 1" x 7' 11" (4.91m x 2.41m) With eye and low level units including eye level glass display units and breakfast bar, tiled between units, tiled floor, one and a half bowl stainless steel sink unit, stainless steel extractor fan, space for fridge / freezer and range cooker, mahogany glass panel door to rear garden.