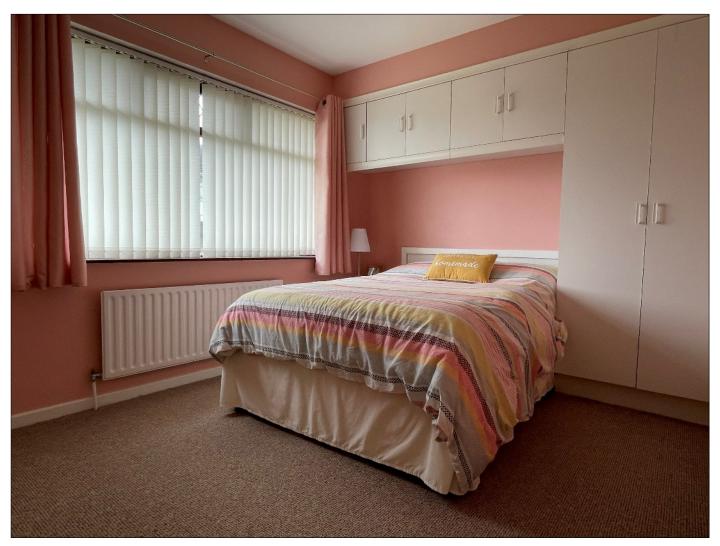

#### **SIDE PORCH**

With under stairs storage, tiled floor, boiler, mahogany door to the front of the property.

9 Greenhill Road, Off Ballycairn Road, Coleraine, Co Londonderry, BT51 3JE

**BEDROOM 1:**13' 1" x 9' 3" (3.99m x 2.82m) With built-in bedroom furniture.

9 Greenhill Road, Off Ballycairn Road, Coleraine, Co Londonderry, BT51 3JE

**BEDROOM 2**: 10' 8" x 10' 5" (3.25m x 3.17m)

**BEDROOM 3:** 15' 0" x 9' 3" (4.57m x 2.82m)

**BEDROOM 4:** 

9' 2" x 9' 0" (2.80m x 2.74m) (MAX) With built-in bedroom furniture, distant views toward the University of Ulster.