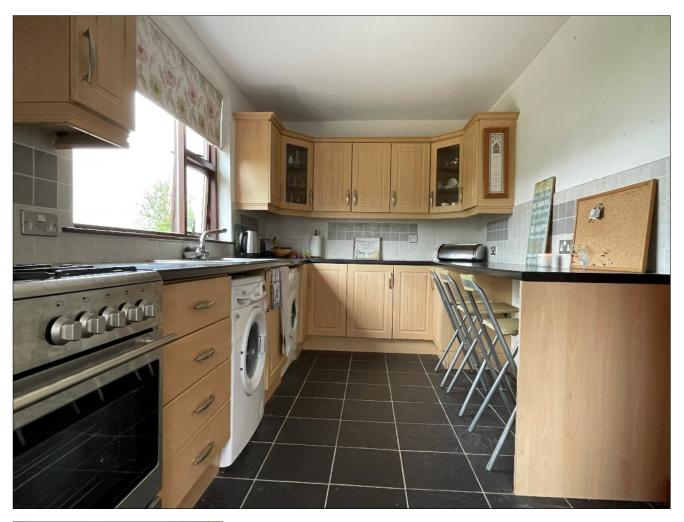

#### **KITCHEN / DINING AREA:**

16' 1" x 7' 11" (4.91m x 2.41m) With eye and low level units including eye level glass display units and breakfast bar, tiled between units, tiled floor, one and a half bowl stainless steel sink unit, stainless steel extractor fan, space for fridge / freezer and range cooker, mahogany glass panel door to rear garden.