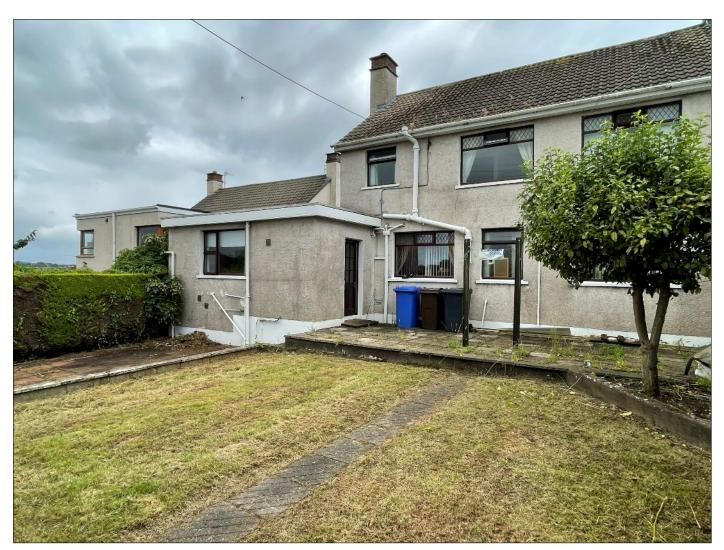

#### **EXTERIOR FEATURES:**

Garden laid in lawn to the front with hedging to the front and raised flower / rose bed. Tarmac Driveway. Garden laid in lawn to the rear with hedging to the rear and two paved patio areas on two levels. Space for shed. Outside water tap to the rear.