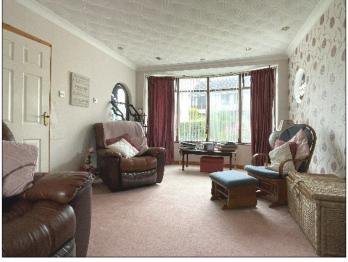

#### LOUNGE:

21' 9" x 11' 5" (6.62m x 3.48m) (MAX) With mahogany surround fireplace, tiled inset and hearth, bay window, recess lighting, dimmer switch control, cornice, circular feature window, feature etched glass window between lounge and hall of Coleraine Boat House.

## **FAMILY ROOM:**

11' 11" x 9' 2" (3.62m x 2.80m) With wooden effect flooring, television point.

9 Greenhill Road, Off Ballycairn Road, Coleraine, Co Londonderry, BT51 3JE