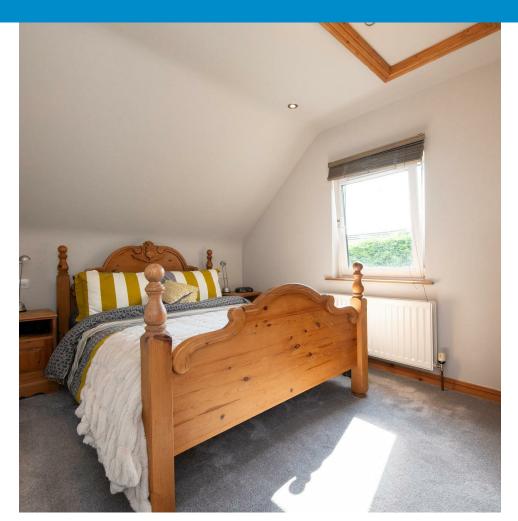

### FIRST FLOOR

Spacious landing with carpet laid, currently used as office space. Three further bedrooms on the first floor, master with spacious walk in wardrobe and ensuite. The ensuite comprises tiled floor, heated towel rail, corner shower cubicle, W.C and wash hand basin. Bedroom three with built in wardrobe space.