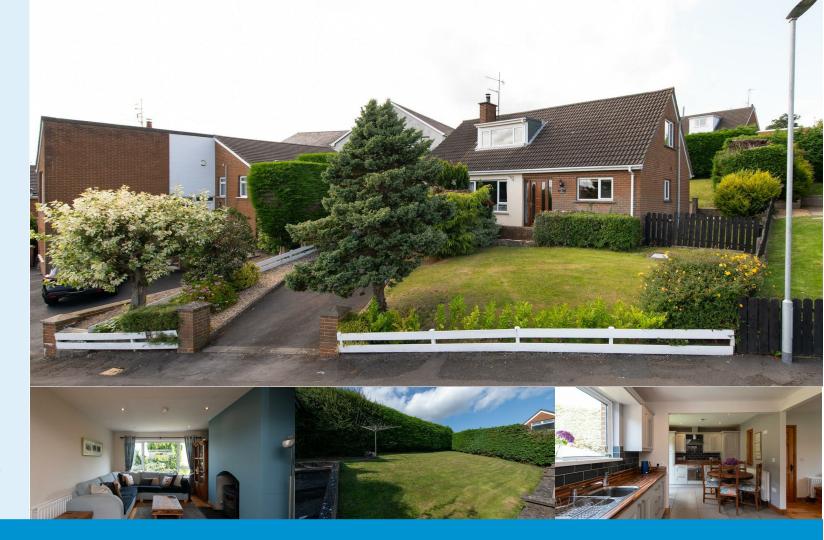

# 27 Richmond Heights

Banbridge, BT32 4HU

Built in 1972, this house exudes character and charm while offering modern conveniences for comfortable living. The property features a well-maintained bathroom, ensuring that your daily routines are both convenient and enjoyable.

# **GROUND FLOOR**

Bright and airy entrance hallway with glazed panelled front door and striking oak laminate flooring. Living room with hard wood flooring, large front window with stove fitted. Living room open plan to Kitchen/Dining area with tiled flooring, recessed lighting, modern range of units to include integrated hob, oven, dishwasher and fridge freezer, all finished with subtle recessed lighting. Internal access to the garage through rear hallway. Two bedrooms on the ground floor both with laminate flooring and a fully tiled bathroom suite comprising bath, W.C, wash hand basin and double shower cubicle.

### FIRST FLOOR

Spacious landing with carpet laid, currently used as office space. Three further bedrooms on the first floor, master with spacious walk in wardrobe and ensuite. The ensuite comprises tiled floor, heated towel rail, corner shower cubicle, W.C and wash hand basin. Bedroom three with built in wardrobe space.

## OUTSIDE

Tarmac driveway with mature shrubs and hedging to the front of the property, all very well maintained. To the rear you have a spacious grass lawn, fully enclosed with well maintained hedging.