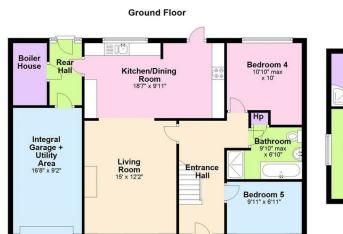

# **GROUND FLOOR**

Bright and airy entrance hallway with glazed panelled front door and striking oak laminate flooring. Living room with hard wood flooring, large front window with stove fitted. Living room open plan to Kitchen/Dining area with tiled flooring, recessed lighting, modern range of units to include integrated hob, oven, dishwasher and fridge freezer, all finished with subtle recessed lighting. Internal access to the garage through rear hallway. Two bedrooms on the ground floor both with laminate flooring and a fully tiled bathroom suite comprising bath, W.C, wash hand basin and double shower cubicle.