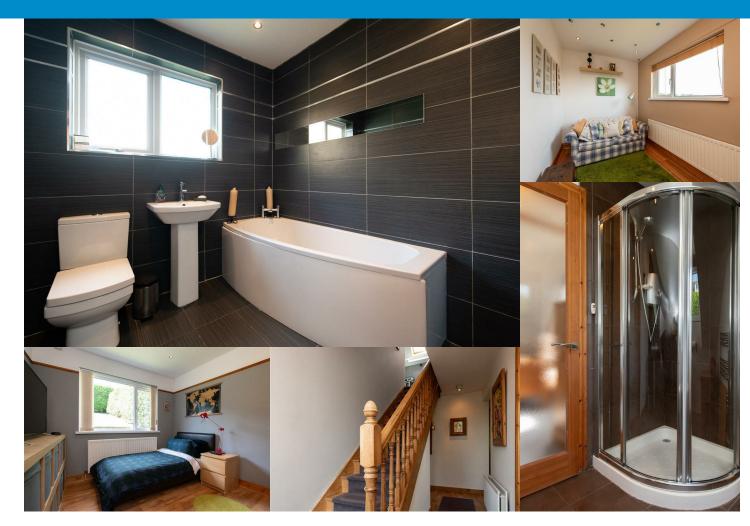

# **GROUND FLOOR**

Bright and airy entrance hallway with glazed panelled front door and striking oak laminate flooring. Living room with hard wood flooring, large front window with stove fitted. Living room open plan to Kitchen/Dining area with tiled flooring, recessed lighting, modern range of units to include integrated hob, oven, dishwasher and fridge freezer, all finished with subtle recessed lighting. Internal access to the garage through rear hallway. Two bedrooms on the ground floor both with laminate flooring and a fully tiled bathroom suite comprising bath, W.C, wash hand basin and double shower cubicle.

### FIRST FLOOR

Spacious landing with carpet laid, currently used as office space. Three further bedrooms on the first floor, master with spacious walk in wardrobe and ensuite. The ensuite comprises tiled floor, heated towel rail, corner shower cubicle, W.C and wash hand basin. Bedroom three with built in wardrobe space.