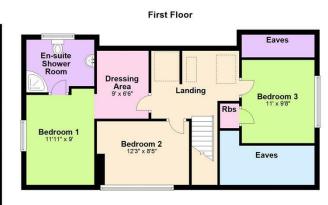

### FIRST FLOOR

Spacious landing with carpet laid, currently used as office space. Three further bedrooms on the first floor, master with spacious walk in wardrobe and ensuite. The ensuite comprises tiled floor, heated towel rail, corner shower cubicle, W.C and wash hand basin. Bedroom three with built in wardrobe space.