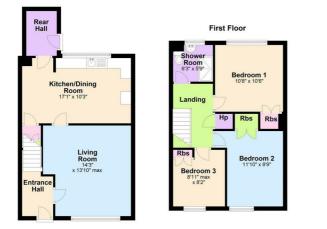

This mid terrace property comprises to the ground floor, rear hall, kitchen with dining area and generous sized lounge. The shower room is located on the first floor, along with three bedrooms, all with built in storage.