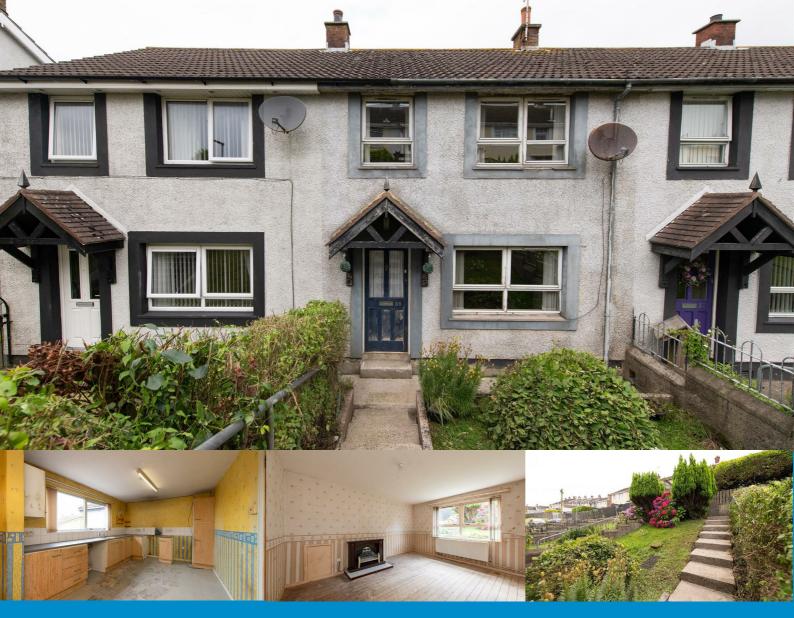

# 35 Pegasus Walk Downpatrick BT30 6QJ

# **Offers In The Region Of** £69,950

- Mid Terrace Property
- **Renovation Project**
- Three Bedrooms
- Generous Lounge
- Open Plan Kitchen & Dining Area
- Easily Maintained Outdoor Areas
- Ideal Investment Property
- Chain Free Sale
- Enquiries to Edel on 07703 612 257

Situated close to local schools, shops and amenities, this chain free, mid terrace property presents a prime renovation opportunity.

We strongly encourage early viewing, which can be organised by calling Edel on 07703 612 257.

This mid terrace property comprises to the ground floor, rear hall, kitchen with dining area and generous sized lounge. The shower room is located on the first floor, along with three bedrooms, all with built in storage.

#### OUTSIDE

Externally the property is enhanced with shared off road parking to the rear and easily maintained rear yard and lawn and shrubbery area to the front.