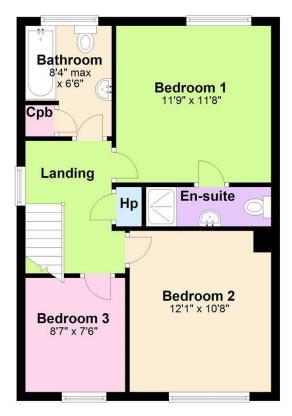

### **FIRST FLOOR**

Three bedrooms all laid with new carpet, master bedroom ensuite and a family bathroom fitted with white three piece suite.

### CONTACT

If you require a viewing please get in contact via phone Leanne on 02840622226/07703612260 or email - sales@quinnestateagents.com

**Ground Floor** 

Directions

**First Floor** 