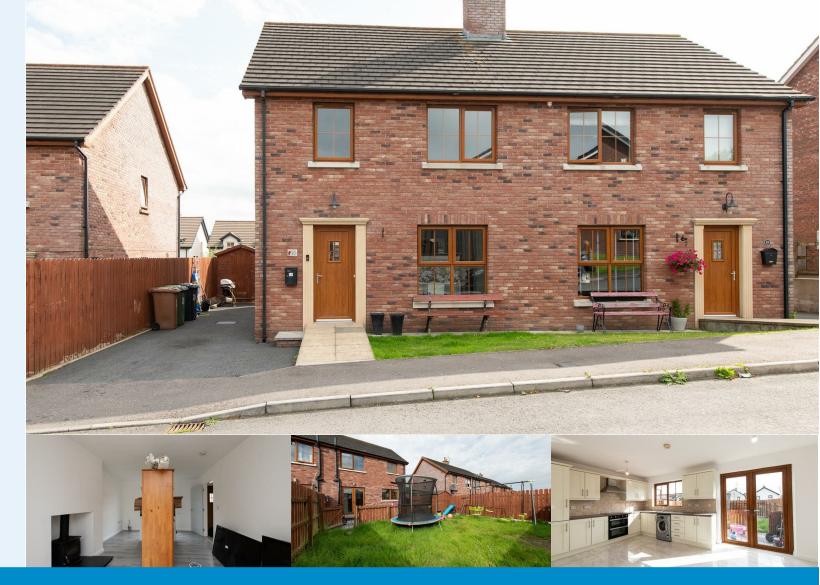

- Modern Semi Detached Home
- Three Bedrooms, Master Ensuite
- Spacious Lounge with Stove Fitted
- Open Plan Kitchen/Dining Area
- Ground Floor W.C
- First Floor Bathroom
- EPC C 77
- Oil Fired Central Heating
- Freshly Painted Throughout
- Chain Free Sale

### **20 Cloverdale** Dromore, BT25 1GX

Welcome to 20 Cloverdale, Blackskull, Dromore - a charming semi-detached house that could be your next dream home! This property boasts a delightful private garden, perfect for enjoying those sunny afternoons with a cup of tea. As you step inside, you'll be greeted by a cosy reception room, ideal for relaxing with family or entertaining guests. With three bedrooms, there's plenty of space for a growing family or for those who enjoy having a home office or hobby room.

### **GROUND FLOOR**

Bright entrance hallway with laminate grey flooring with access to the ground floor W.C. Lounge with grey laminate flooring, large front window & stove fitted. Open plan kitchen/Dining area with modern fitted units comprising integrated hob, oven & fridge freezer with space for washing machine. Tiled floor throughout with double patio doors leading to the rear garden.