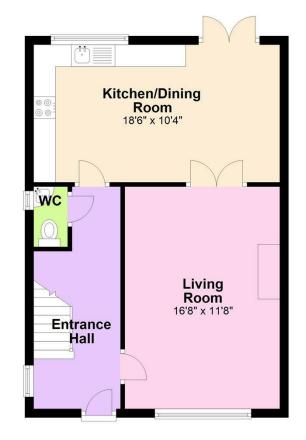

### **GROUND FLOOR**

Bright entrance hallway with laminate grey flooring with access to the ground floor W.C. Lounge with grey laminate flooring, large front window & stove fitted. Open plan kitchen/Dining area with modern fitted units comprising integrated hob, oven & fridge freezer with space for washing machine. Tiled floor throughout with double patio doors leading to the rear garden.

### CONTACT

If you require a viewing please get in contact via phone Leanne on 02840622226/07703612260 or email - sales@quinnestateagents.com

**Ground Floor** 

Directions

**First Floor** 