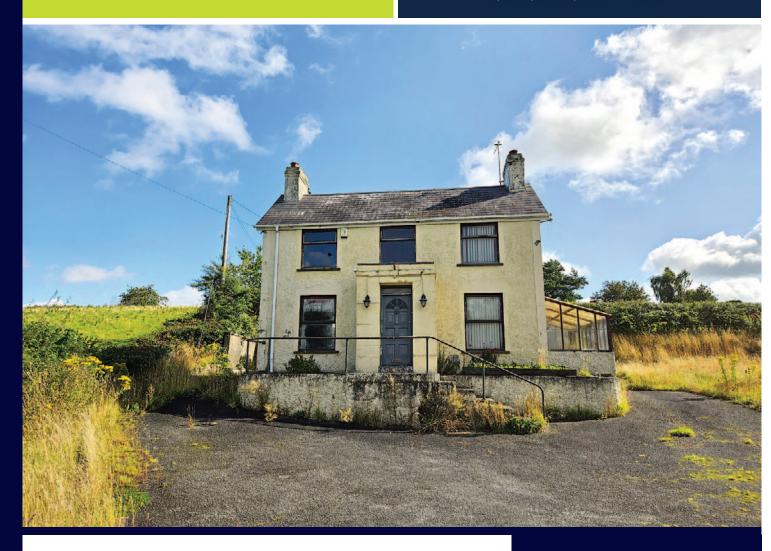

### AN EXCELLENT SITE COMPRISING DWELLING SUITABLE FOR REPLACEMENT

Situated on an excellent site of approximately 0.5 acres, the existing dwelling has fallen in to disrepair and is ready for redevelopment (subject to usual approvals). The location is highly convenient to Scarva and the A1 Dual Carriageway via Loughbrickland. Inspection is highly recommended.

#### Features:

- \* Detached Dwelling Ready for Replacement (STP) / Extensive Repair
- \* Excellent Site of approximately 0.5 acres
- \* Conveniently Located just 0.6 miles from Scarva & 2 miles from Gilford
- \* Pleasant Rural Vistas
- \* Existing Accommodation Comprises 4 Bedrooms, 2 Reception Rooms over c. 115 sqm