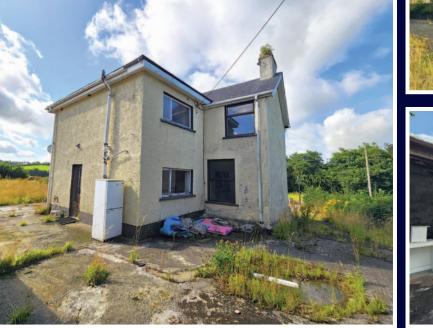

### AN EXCELLENT SITE COMPRISING DWELLING SUITABLE FOR REPLACEMENT

Situated on an excellent site of approximately 0.5 acres, the existing dwelling has fallen in to disrepair and is ready for redevelopment (subject to usual approvals). The location is highly convenient to Scarva and the A1 Dual Carriageway via Loughbrickland. Inspection is highly recommended.

#### Features:

- \* Detached Dwelling Ready for Replacement (STP) / Extensive Repair
- \* Excellent Site of approximately 0.5 acres
- \* Conveniently Located just 0.6 miles from Scarva & 2 miles from Gilford
- \* Pleasant Rural Vistas
- \* Existing Accommodation Comprises 4 Bedrooms, 2 Reception Rooms over c. 115 sqm