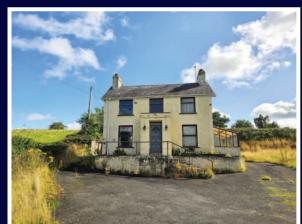

### AN EXCELLENT SITE COMPRISING DWELLING SUITABLE FOR REPLACEMENT

Situated on an excellent site of approximately 0.5 acres, the existing dwelling has fallen in to disrepair and is ready for redevelopment (subject to usual approvals). The location is highly convenient to Scarva and the A1 Dual Carriageway via Loughbrickland. Inspection is highly recommended.

#### Features:

- \* Detached Dwelling Ready for Replacement (STP) / Extensive Repair
- \* Excellent Site of approximately 0.5 acres
- \* Conveniently Located just 0.6 miles from Scarva & 2 miles from Gilford
- \* Pleasant Rural Vistas
- \* Existing Accommodation Comprises 4 Bedrooms, 2 Reception Rooms over c. 115 sqm