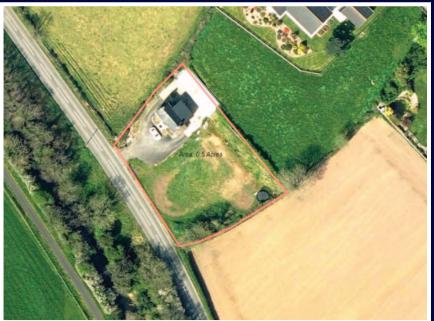

### AN EXCELLENT SITE COMPRISING DWELLING SUITABLE FOR REPLACEMENT

Situated on an excellent site of approximately 0.5 acres, the existing dwelling has fallen in to disrepair and is ready for redevelopment (subject to usual approvals). The location is highly convenient to Scarva and the A1 Dual Carriageway via Loughbrickland. Inspection is highly recommended.

#### Features:

- \* Detached Dwelling Ready for Replacement (STP) / Extensive Repair
- \* Excellent Site of approximately 0.5 acres
- \* Conveniently Located just 0.6 miles from Scarva & 2 miles from Gilford
- \* Pleasant Rural Vistas
- \* Existing Accommodation Comprises 4 Bedrooms, 2 Reception Rooms over c. 115 sqm