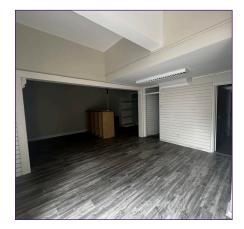

# **Description**

The mixed-use two-storey premises consist of a ground floor retail unit with a first floor previously used as a cafe. Internally the ground floor is finished to include spot and fluorescent tube lighting, carpeted and vinyl flooring with plastered and painted walls. The first floor is finished to a high standard comprising a mixture of tiled and wooden panel flooring, pendant lighting and plastered and painted walls. The unit benefits from an electric roller shutter to the front premises.

# Accommodation

The property has been measured in accordance with the RICS Code of Measuring Practice, Sixth Edition. All areas being approximate:

| Description                   | Sq Ft | Sq M   |
|-------------------------------|-------|--------|
| <b>Ground Floor (Unit 16)</b> | 1,313 | 122.05 |
| First Floor (Unit 16A)        | 807   | 75.02  |
| Total                         | 2,120 | 197.07 |