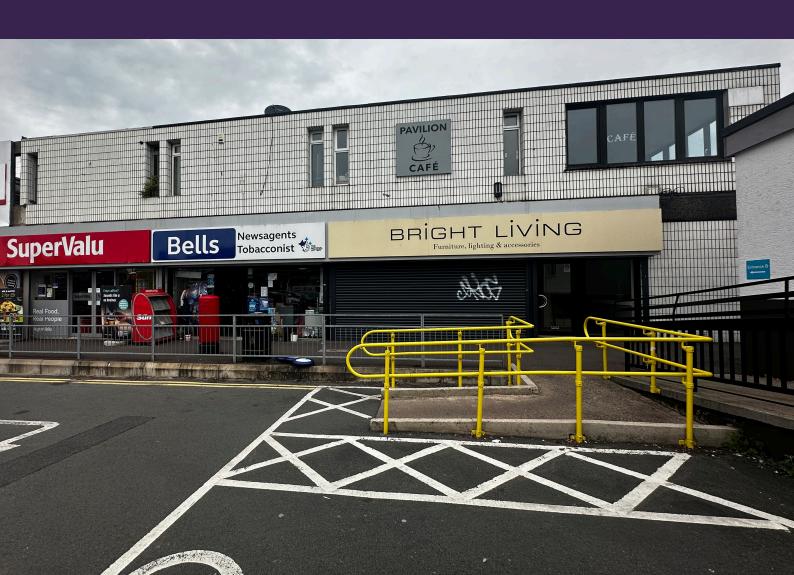

# Location

The property is located in the King Square Shopping Centre, Kings Road, Belfast. This is a popular and convenient area, well known for its quality of housing. The Kings Road carries traffic from the Dundonald, Castlereagh and Comber areas, it is one of the main arterial routes to the busy A55 Ring Road and Belfast city centre. Within the shopping complex there are currently several high-profile businesses including Bank, McClean's Bookmakers, Medicare Pharmacy, SuperValu and Jonathan Hall Opticians, Penelope Flowers and Barnardo's.

# **Description**

The mixed-use two-storey premises consist of a ground floor retail unit with a first floor previously used as a cafe. Internally the ground floor is finished to include spot and fluorescent tube lighting, carpeted and vinyl flooring with plastered and painted walls. The first floor is finished to a high standard comprising a mixture of tiled and wooden panel flooring, pendant lighting and plastered and painted walls. The unit benefits from an electric roller shutter to the front premises.