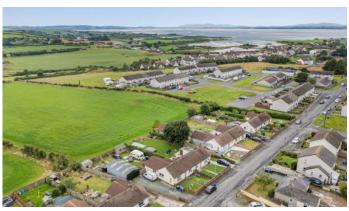

#### DIRECTIONS

Travelling along Main Street, Kircubbin, turn left onto Roden Street, after the traffic lights, which becomes Parsonage Road. Number 95 is located on your right hand side.

## THE LOCAL AREA

, Kircubbin is the perfect stop to pull in and view the stunning vista across Strangford Lough with the Mourne Mountains in the distance, Killyleagh Castle on the far shore and Scrabo Tower standing guard at the top of the Lough. Is it any wonder Strangford Lough is an Area of Outstanding Natural Beauty!