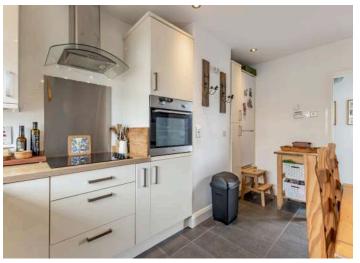

### KEY FEATURES

- Immaculately Presented Semi Detached Bungalow On Extensive Site
- Bright And Airy Accommodation Throughout
- Living Room With Open Fire
- Modern Kitchen With Space For Breakfast Table
- Three Well Appointed Bedrooms
- Bathroom With Contemporary White Suite
- Oil Fired Central Heating
- Upvc Double Glazing
- Well Maintained Front And Extensive Rear Garden With Southerly Aspect
- Off-Street Private Parking For Two To Three Cars
- Within Close Proximity Of Kircubbin Village
- Suited To A Wide Range Of Prospective Purchasers Including First Time Buyers, Couples, Young Families Or Downsizers
- Freehold

#### Ground Floor

- Covered Entrance Porch
- Reception Hall
- Living Room 14' 9" x 10' 2"
- Kitchen With Breakfast Area 13' 6" x 9' 6"
- Bedroom One 11' 4" x 9' 6"
- Bedroom Two 10' 2" x 8' 5
- Bedroom Three 10' 3" x 6' 6"
- Bathroom