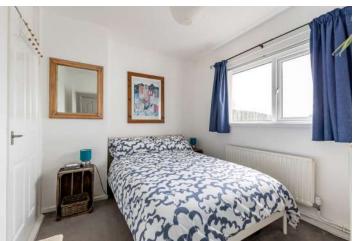

#### Ground Floor

- Covered Entrance Porch
- Reception Hall
- Living Room 14' 9" x 10' 2"
- Kitchen With Breakfast Area 13' 6" x 9' 6"
- Bedroom One 11' 4" x 9' 6"
- Bedroom Two 10' 2" x 8' 5
- Bedroom Three 10' 3" x 6' 6"
- Bathroom