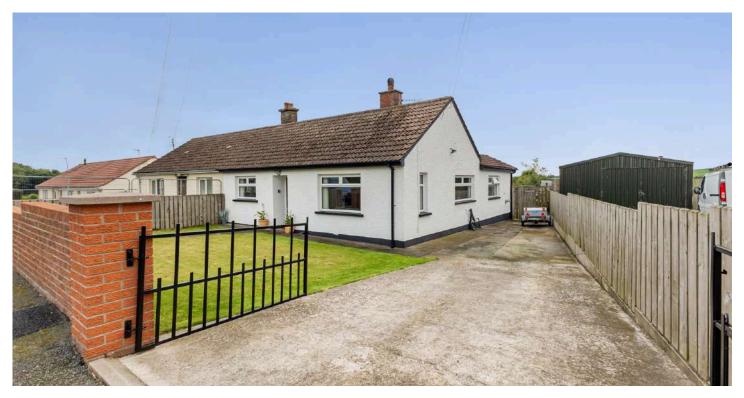

# 95 PARSONAGE ROAD

Kircubbin, BT22 2RL

Offers Around £159,950

SEMI DETACHED BUNGALOW | 3 ⊨ | 1 ≒ | 1+ ⊟

We are delighted to offer for sale this immaculately presented semi detached bungalow within close proximity to Kircubbin village.

### KEY FEATURES

- Immaculately Presented Semi Detached Bungalow On Extensive Site
- Bright And Airy Accommodation Throughout
- Living Room With Open Fire
- Modern Kitchen With Space For Breakfast Table
- Three Well Appointed Bedrooms
- Bathroom With Contemporary White Suite
- Oil Fired Central Heating
- Upvc Double Glazing
- Well Maintained Front And Extensive Rear Garden With Southerly Aspect
- Off-Street Private Parking For Two To Three Cars
- Within Close Proximity Of Kircubbin Village
- Suited To A Wide Range Of Prospective Purchasers Including First Time Buyers, Couples, Young Families Or Downsizers
- Freehold

#### Outside

- Well Maintained Front And South Facing Extensive Rear Garden, Laid In Lawns
- Off-Street Driveway Parking For Two To Three Cars