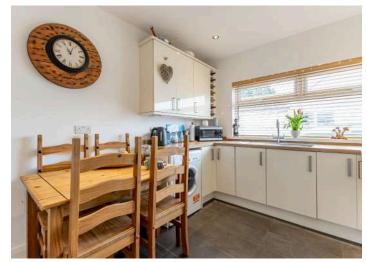

### KEY FEATURES

- Immaculately Presented Semi Detached Bungalow On Extensive Site
- Bright And Airy Accommodation Throughout
- Living Room With Open Fire
- Modern Kitchen With Space For Breakfast Table
- Three Well Appointed Bedrooms
- Bathroom With Contemporary White Suite
- Oil Fired Central Heating
- Upvc Double Glazing
- Well Maintained Front And Extensive Rear Garden With Southerly Aspect
- Off-Street Private Parking For Two To Three Cars
- Within Close Proximity Of Kircubbin Village
- Suited To A Wide Range Of Prospective Purchasers Including First Time Buyers, Couples, Young Families Or Downsizers
- Freehold

#### Ground Floor

- Covered Entrance Porch
- Reception Hall
- Living Room 14' 9" x 10' 2"
- Kitchen With Breakfast Area 13' 6" x 9' 6"
- Bedroom One 11' 4" x 9' 6"
- Bedroom Two 10' 2" x 8' 5
- Bedroom Three 10' 3" x 6' 6"
- Bathroom