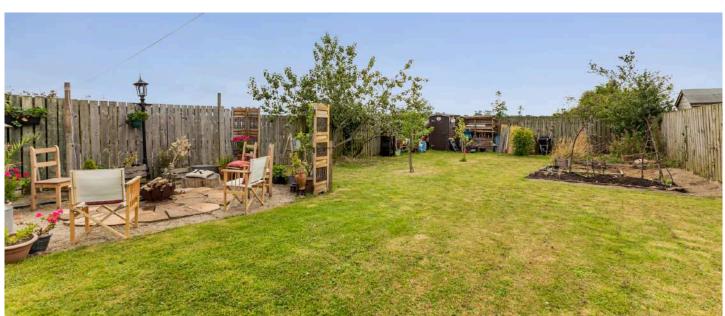

### KEY FEATURES

- Immaculately Presented Semi Detached Bungalow On Extensive Site
- Bright And Airy Accommodation Throughout
- Living Room With Open Fire
- Modern Kitchen With Space For Breakfast Table
- Three Well Appointed Bedrooms
- Bathroom With Contemporary White Suite
- Oil Fired Central Heating
- Upvc Double Glazing
- Well Maintained Front And Extensive Rear Garden With Southerly Aspect
- Off-Street Private Parking For Two To Three Cars
- Within Close Proximity Of Kircubbin Village
- Suited To A Wide Range Of Prospective Purchasers Including First Time Buyers, Couples, Young Families Or Downsizers
- Freehold

#### Outside

- Well Maintained Front And South Facing Extensive Rear Garden, Laid In Lawns
- Off-Street Driveway Parking For Two To Three Cars