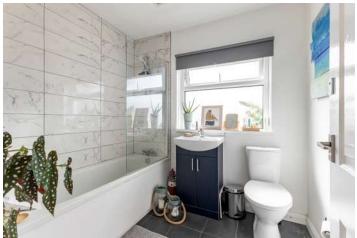

#### Ground Floor

- Covered Entrance Porch
- Reception Hall
- Living Room 14' 9" x 10' 2"
- Kitchen With Breakfast Area 13' 6" x 9' 6"
- Bedroom One 11' 4" x 9' 6"
- Bedroom Two 10' 2" x 8' 5
- Bedroom Three 10' 3" x 6' 6"
- Bathroom