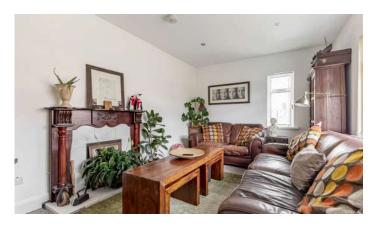

### KEY FEATURES

- Immaculately Presented Semi Detached Bungalow On Extensive Site
- Bright And Airy Accommodation Throughout
- Living Room With Open Fire
- Modern Kitchen With Space For Breakfast Table
- Three Well Appointed Bedrooms
- Bathroom With Contemporary White Suite
- Oil Fired Central Heating
- Upvc Double Glazing
- Well Maintained Front And Extensive Rear Garden With Southerly Aspect
- Off-Street Private Parking For Two To Three Cars
- Within Close Proximity Of Kircubbin Village
- Suited To A Wide Range Of Prospective Purchasers Including First Time Buyers, Couples, Young Families Or Downsizers
- Freehold

#### Ground Floor

- Covered Entrance Porch
- Reception Hall
- Living Room 14' 9" x 10' 2"
- Kitchen With Breakfast Area 13' 6" x 9' 6"
- Bedroom One 11' 4" x 9' 6"
- Bedroom Two 10' 2" x 8' 5
- Bedroom Three 10' 3" x 6' 6"
- Bathroom