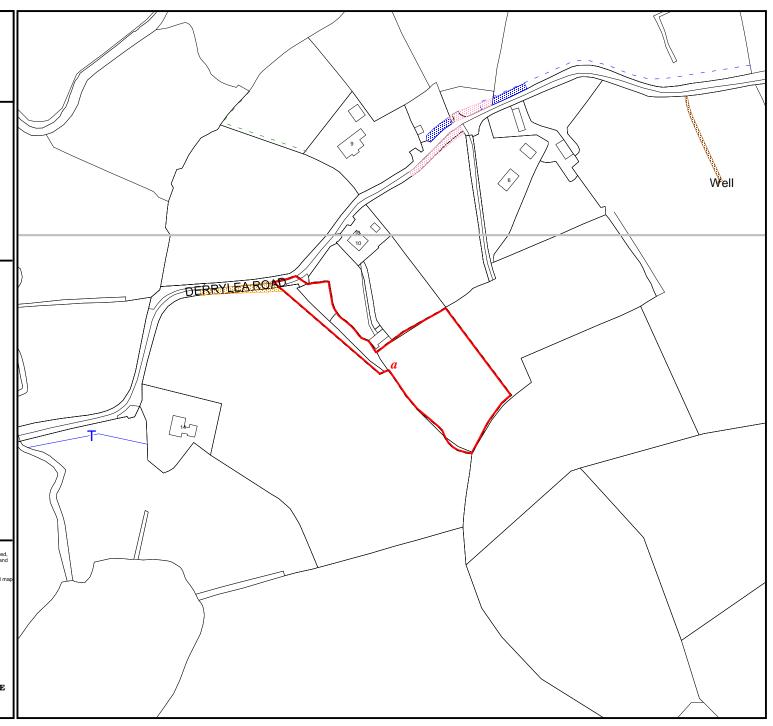

02 Aug 2024 Date: Fermanagh County: FE84683 Folio: Scale: 1:2500 Our Ref: 2024/617338

CMCC/0069400005 Your Ref: Map Ref(s): 26101NW,26101SW

Sheet 1 of 1

## Key to folio labels:

a - FE84683

This map is for location purposes only (Rule 141(1) of the Land Registration Rule (Northern Ireland) 1994 as amended by paragraph 19 of the Schedule to the Amendment Rules 2000)). Folio boundaries are not guaranteed, (Section 64 of the Land Registration Act(Northern Itelleand) 1970). The co-incidence of Land Registry markings and OSNI features may have been affected by revisions of the OSNI map subsequent to registration.

This map has been prepared using the largest scale Land Registry map available for the area. Any future Deed or should be based on the largest scale OS Irish Grid Plan available for the area. NB. Ficilio boundaries are not conclusive (unless so described on the folio). See S64 of the Land Registration Act (NI) 1970. Where there is any doubt concerning boundaries, the original Instrument or Document should be inspected.

This copy map shows the location of the lands comprised in the folio listed above.

Crown Copyright Reserved
This map may only be produced with the permission of the Land Registry and Ordnance
Survey of Northern Ireland. Based upon Ordnance Survey of Northern Ireland's data
with the permission of the Controller of Her Majesty's Stationery Office, Crown copylight
and database rights EMOU207.1.