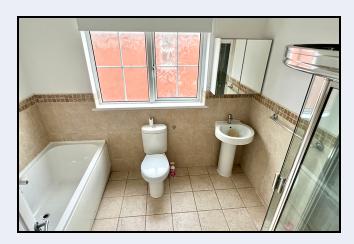

#### **Bathroom**

9' 3" x 7' 3" (2.82m x 2.21m) White suite comprising panelled bath, wash hand basin, w.c., corner shower cubicle, partially tiled walls, tiled floor