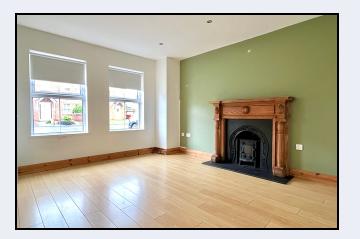

### Lounge

14' 0" x 12' 4" (4.27m x 3.76m) Pine fireplace with cast iron inset and stove, laminate floor