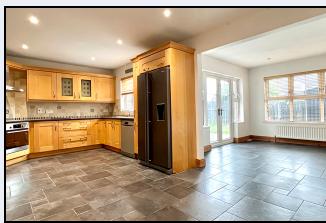

#### Kitchen

20' 3" x 10' 10" (6.17m x 3.30m) Maple shaker style kitchen with high and low level units, display cabinet, matching dresser, built in oven, hob, extractor fan, dishwasher, American style fridge/freezer, 1½ bowl stainless steel sink, partially tiled walls, tiled floor, open plan to dining area, arch to sun room

### Sun Room

11' 10" x 10' 6" (3.61m x 3.20m) Tiled floor, patio doors