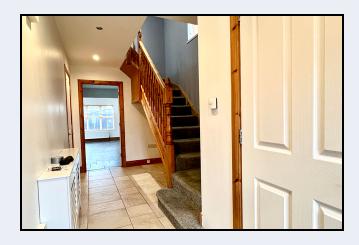

## **Entrance Hall**

18' 5" x 7' 4" (5.61m x 2.24m) Pvc front door, tiled floor, Hotpress.