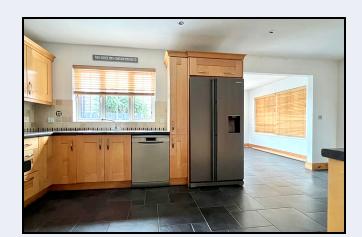

#### Kitchen

20' 3" x 10' 10" (6.17m x 3.30m) Maple shaker style kitchen with high and low level units, display cabinet, matching dresser, built in oven, hob, extractor fan, dishwasher, American style fridge/freezer, 1½ bowl stainless steel sink, partially tiled walls, tiled floor, open plan to dining area, arch to sun room