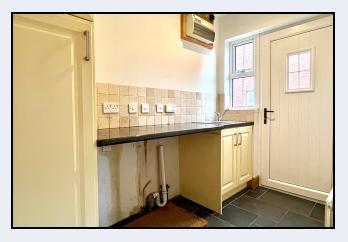

### **Utility Room**

8' 10"  $\times$  5' 0" (2.69m  $\times$  1.52m) Low level unit, broom cupboard, stainless steel sink, plumbed for washing machine, partially tiled walls, tiled floor