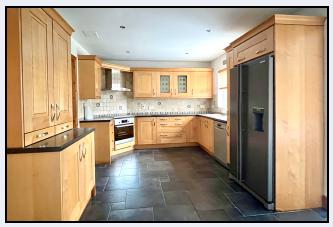

#### Kitchen

20' 3" x 10' 10" (6.17m x 3.30m) Maple shaker style kitchen with high and low level units, display cabinet, matching dresser, built in oven, hob, extractor fan, dishwasher, American style fridge/freezer, 1½ bowl stainless steel sink, partially tiled walls, tiled floor, open plan to dining area, arch to sun room