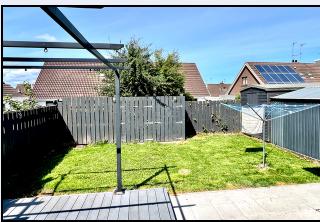

## Outside

Front garden laid in lawn.

Tarmac driveway.

Enclosed rear garden laid in lawn with patio area and decked area with pergola.

2 garden sheds.