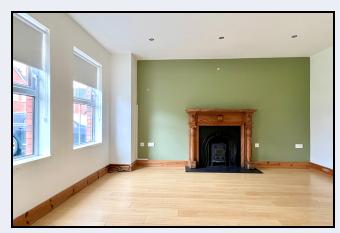

### Lounge

14' 0" x 12' 4" (4.27m x 3.76m) Pine fireplace with cast iron inset and stove, laminate floor