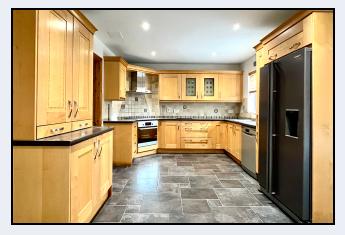

#### Kitchen

20' 3" x 10' 10" (6.17m x 3.30m) Maple shaker style kitchen with high and low level units, display cabinet, matching dresser, built in oven, hob, extractor fan, dishwasher, American style fridge/freezer, 1½ bowl stainless steel sink, partially tiled walls, tiled floor, open plan to dining area, arch to sun room