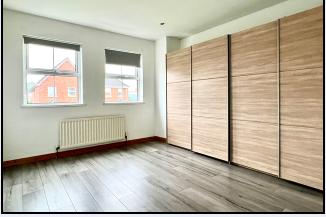

#### Bedroom 1

12' 0" x 11' 4" (3.66m x 3.45m) Built in wardrobes, laminate floor