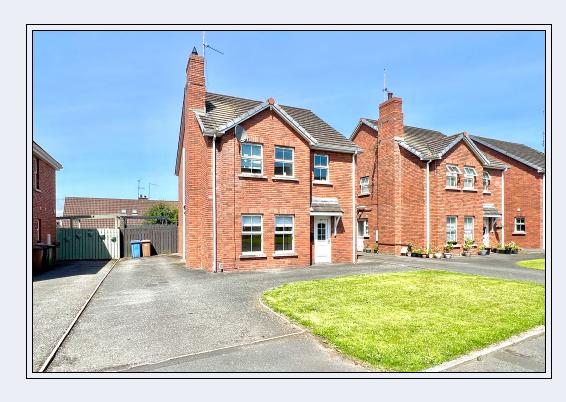

# Detached Four Bedroom House With Sun Room At Rear Maple Shaker Style Kitchen With Built In Appliances In A Small Development Off The Mahon Road

# 17 Willow Drive, Portadown, Co Armagh BT62 3SD

- Entrance hall with downstairs w.c
- Lounge with pine fireplace
- Maple shaker style kitchen with built-in appliances
- Dining area
- Sun room
- Utility room

## PRICE GUIDE £185,000

**Detached Four Bedroom House** 

With Sun Room At Rear

Maple Shaker Style Kitchen With Built In Appliances

In A Small Development Off The Mahon Road