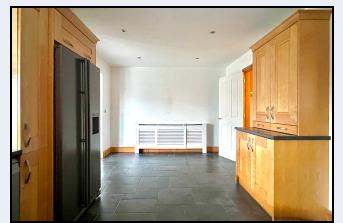

#### Kitchen

20' 3" x 10' 10" (6.17m x 3.30m) Maple shaker style kitchen with high and low level units, display cabinet, matching dresser, built in oven, hob, extractor fan, dishwasher, American style fridge/freezer, 1½ bowl stainless steel sink, partially tiled walls, tiled floor, open plan to dining area, arch to sun room