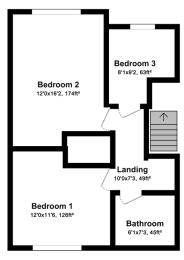

#### First Floor

| Bathroom  | 5'7 x 6'8 (1.7 x 2.1)   | Recently renovated bathroom, tiled floor to ceiling with walk-in shower, WHB and WC |
|-----------|-------------------------|-------------------------------------------------------------------------------------|
| Bedroom 1 | 10'8 x 10'8 (3.1 x 3.1) | Carpet flooring                                                                     |
| Bedroom 2 | 13'7 x 9'10 (3.9 x 2.8) | Timber flooring                                                                     |
| Bedroom 3 | 7'6 x 9'5 (2.3 x 2.7)   | Timber flooring                                                                     |

Bedrooms 1, 2 & 3

# **FEATURES**

- Walled in gardens front and rear
- Newly renovated bathroom
- Located within walking distance of all city amenities

Landing and Bathroom

Walled in front & rear garden, with parking for 1-2 cars.

**Ground Floor** 

For illustration purposes only. Not to scale

First Floor