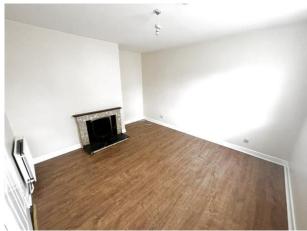

Includes a Beko electric cooker, a Tricity Bendix washing machine, and a marble fireplace. The back door leads out to

the walled-in rear garden.

Sitting Room 13'10 x 11'5 (4 x 3.5) Laminate timber flooring, tiled fireplace