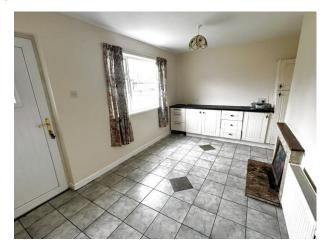

# **Ground Floor**

Entrance Hallway 13'06 x 6' (3.9 x 1.89) Tiled flooring, carpet stairwell to first floor.

Kitchen – Dining 15'5 x 8'9 (4.7 x 2.7) Built-in units to both end walls, gas boiler in the corner