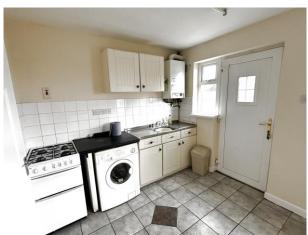

# **Ground Floor**

Entrance Hallway 13'06 x 6' (3.9 x 1.89) Tiled flooring, carpet stairwell to first floor.

Kitchen – Dining 15'5 x 8'9 (4.7 x 2.7) Built-in units to both end walls, gas boiler in the corner

Includes a Beko electric cooker, a Tricity Bendix washing machine, and a marble fireplace. The back door leads out to

the walled-in rear garden.

Sitting Room 13'10 x 11'5 (4 x 3.5) Laminate timber flooring, tiled fireplace