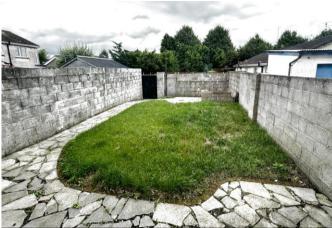

# **FEATURES**

- Walled in gardens front and rear
- Newly renovated bathroom
- Located within walking distance of all city amenities

Landing and Bathroom

Walled in front & rear garden, with parking for 1-2 cars.

**Ground Floor** 

For illustration purposes only. Not to scale

First Floor