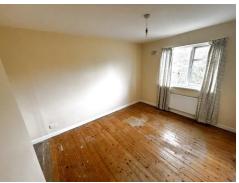

#### First Floor

| Bathroom  | 5'7 x 6'8 (1.7 x 2.1)   | Recently renovated bathroom, tiled floor to ceiling with walk-in shower, WHB and WC |
|-----------|-------------------------|-------------------------------------------------------------------------------------|
| Bedroom 1 | 10'8 x 10'8 (3.1 x 3.1) | Carpet flooring                                                                     |
| Bedroom 2 | 13'7 x 9'10 (3.9 x 2.8) | Timber flooring                                                                     |
| Bedroom 3 | 7'6 x 9'5 (2.3 x 2.7)   | Timber flooring                                                                     |

Bedrooms 1, 2 & 3