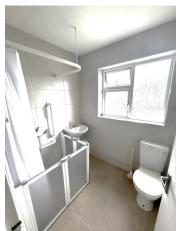

#### First Floor

| Bathroom  | 5'7 x 6'8 (1.7 x 2.1)   | Recently renovated bathroom, tiled floor to ceiling with walk-in shower, WHB and WC |
|-----------|-------------------------|-------------------------------------------------------------------------------------|
| Bedroom 1 | 10'8 x 10'8 (3.1 x 3.1) | Carpet flooring                                                                     |
| Bedroom 2 | 13'7 x 9'10 (3.9 x 2.8) | Timber flooring                                                                     |
| Bedroom 3 | 7'6 x 9'5 (2.3 x 2.7)   | Timber flooring                                                                     |

# **FEATURES**

- Walled in gardens front and rear
- Newly renovated bathroom
- Located within walking distance of all city amenities

Landing and Bathroom