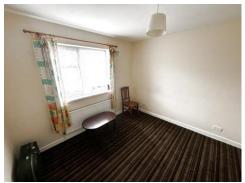

#### First Floor

| Bathroom  | 5'7 x 6'8 (1.7 x 2.1)   | Recently renovated bathroom, tiled floor to ceiling with walk-in shower, WHB and WC |
|-----------|-------------------------|-------------------------------------------------------------------------------------|
| Bedroom 1 | 10'8 x 10'8 (3.1 x 3.1) | Carpet flooring                                                                     |
| Bedroom 2 | 13'7 x 9'10 (3.9 x 2.8) | Timber flooring                                                                     |
| Bedroom 3 | 7'6 x 9'5 (2.3 x 2.7)   | Timber flooring                                                                     |

Bedrooms 1, 2 & 3