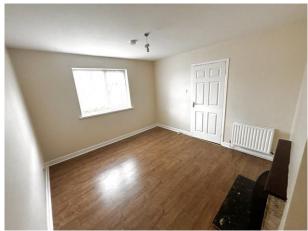

# **Ground Floor**

Entrance Hallway 13'06 x 6' (3.9 x 1.89) Tiled flooring, carpet stairwell to first floor.

Kitchen – Dining 15'5 x 8'9 (4.7 x 2.7) Built-in units to both end walls, gas boiler in the corner

Includes a Beko electric cooker, a Tricity Bendix washing machine, and a marble fireplace. The back door leads out to

the walled-in rear garden.

Sitting Room 13'10 x 11'5 (4 x 3.5) Laminate timber flooring, tiled fireplace