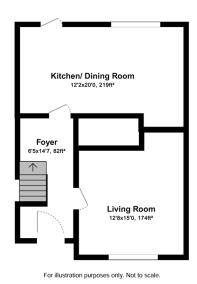

# **Ground Floor**

Entrance Hallway 13'06 x 6' (3.9 x 1.89) Tiled flooring, carpet stairwell to first floor.

Kitchen – Dining 15'5 x 8'9 (4.7 x 2.7) Built-in units to both end walls, gas boiler in the corner

Includes a Beko electric cooker, a Tricity Bendix washing machine, and a marble fireplace. The back door leads out to

the walled-in rear garden.

Sitting Room 13'10 x 11'5 (4 x 3.5) Laminate timber flooring, tiled fireplace

Walled in front & rear garden, with parking for 1-2 cars.

**Ground Floor** 

For illustration purposes only. Not to scale

First Floor