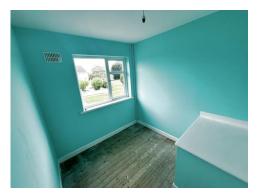

#### First Floor

| Bathroom  | 5'7 x 6'8 (1.7 x 2.1)   | Recently renovated bathroom, tiled floor to ceiling with walk-in shower, WHB and WC |
|-----------|-------------------------|-------------------------------------------------------------------------------------|
| Bedroom 1 | 10'8 x 10'8 (3.1 x 3.1) | Carpet flooring                                                                     |
| Bedroom 2 | 13'7 x 9'10 (3.9 x 2.8) | Timber flooring                                                                     |
| Bedroom 3 | 7'6 x 9'5 (2.3 x 2.7)   | Timber flooring                                                                     |

Bedrooms 1, 2 & 3