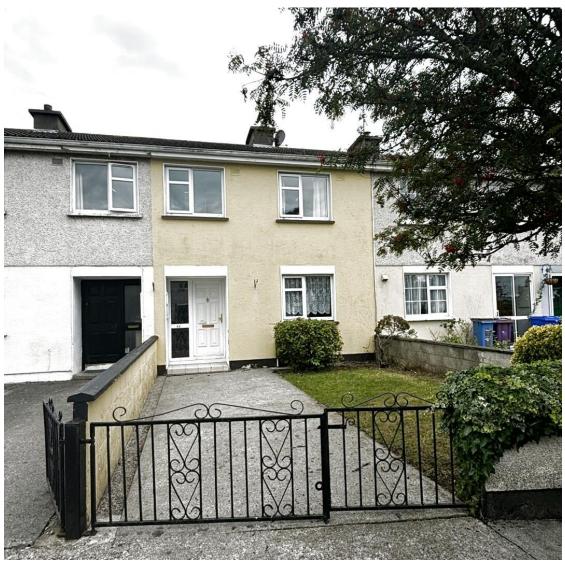

# 52 HEBRON PARK, KILKENNY. R95 X8N7

Sale of 3 bed mid-terraced residence, with walled-in front and rear gardens. Accommodation includes entrance hallway, kitchen-dining & sitting room on ground floor with 3 bedrooms and bathroom on first floor. Gas heating.

# **FEATURES**

- Walled in gardens front and rear
- Newly renovated bathroom
- Located within walking distance of all city amenities

Landing and Bathroom

#### **LOCATION**

This property is located off the Hebron Road, only a stone's throw from O'Loughlin Gaels and Nowlan Park GAA grounds. Within walking distance of all services and amenities – Newpark shopping centre and Aldi within a few mins walk. From our office on John Street, continue up the street to the traffic lights going straight through, taking the 2nd exit onto Hebron Road, continue past Nowlan Park to the next round about, taking 2nd exit and a few 100 yards over take a left in by the grave yard, continue up towards the top of this road and the entrance to Hebron Park is on the left, No.52 is to the front on the right as you enter the estate.

Walled in front & rear garden, with parking for 1-2 cars.

**Ground Floor** 

For illustration purposes only. Not to scale

First Floor