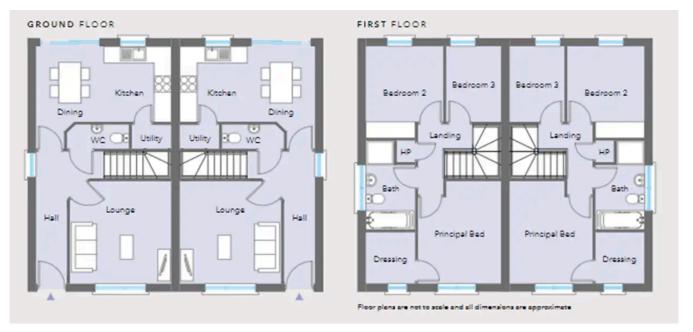

## **GROUND FLOOR**

Entrance Hall with separate WC
Lounge 12'5 x 11'9
Kitchen / Dining 15'9 x 9'4
Utility 4'9 x 2'10

## **FIRST FLOOR**

| Principal Bedroom | 12'5 x 9'10 |
|-------------------|-------------|
| Dressing          | 5'9 x 5'6   |
| Bedroom 2         | 11'3 x 9'1  |
| Bedroom 3         | 9'4 x 6'5   |
| Bathroom          | 11'2 x 5'6  |