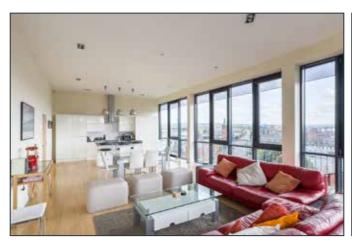

# LIVING OPEN TO KITCHEN AND DINING 34' 1" x 17' 2" (10.39m x 5.23m)

Range of high and low level high gloss units with appliances and polished granite work surfaces. Fridge freezer. 4 ring ceramic hob and stainless steel eye level oven. Central island with polished granite work surfaces. Stainless steel 1.5 bowl sink unit with mixer taps, built in dishwasher. Stunning views over South of the City.