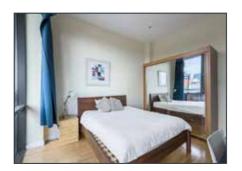

## BEDROOM (1): 16' 9" x 9' 8" (5.11m x 2.95m)

Wood strip floor, stunning views over city.

## BEDROOM (2): 14' 1" x 9' 2" (4.29m x 2.79m)

Built in wardrobe, oak wood flooring, stunning views.

BEDROOM (3): 13' 1" x 11' 6" (3.99m x 3.51m)

Oak wood strip floor.