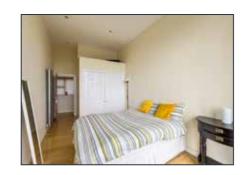

## BEDROOM (2): 14' 1" x 9' 2" (4.29m x 2.79m)

Built in wardrobe, oak wood flooring, stunning views.

BEDROOM (3): 13' 1" x 11' 6" (3.99m x 3.51m)

Oak wood strip floor.