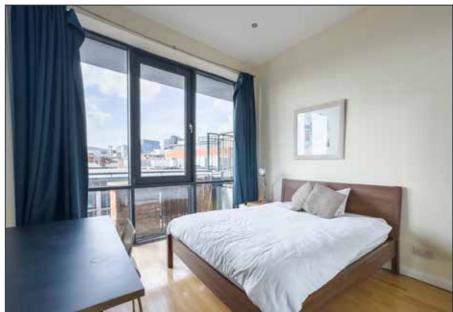

## BEDROOM (1): 16' 9" x 9' 8" (5.11m x 2.95m)

Wood strip floor, stunning views over city.

## **ENSUITE SHOWER ROOM:**

Fully tiled shower cubicle with thermostatic shower, low flush WC, semi pedestal wash hand basin with mixer taps, fully tiled walls, oak floor.