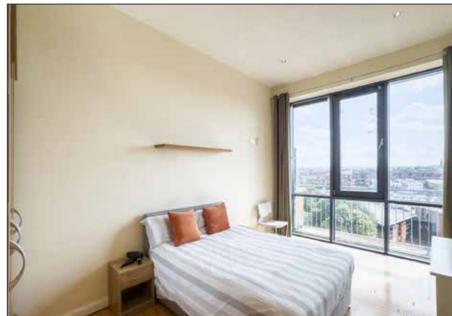

## BEDROOM (1): 16' 9" x 9' 8" (5.11m x 2.95m)

Wood strip floor, stunning views over city.