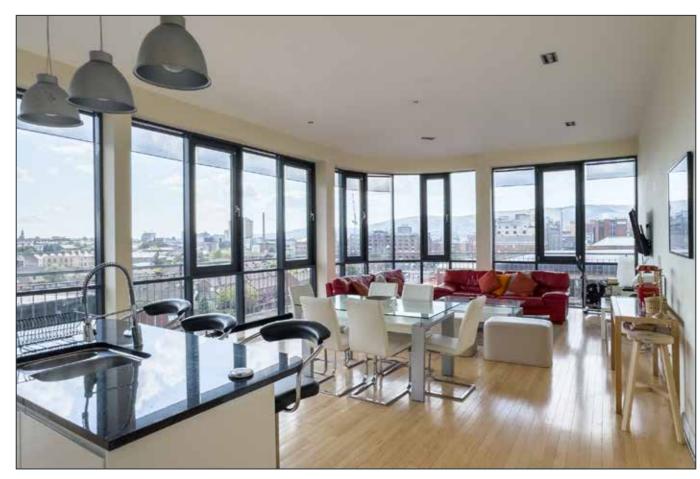

# LIVING OPEN TO KITCHEN AND DINING 34' 1" x 17' 2" (10.39m x 5.23m)

Range of high and low level high gloss units with appliances and polished granite work surfaces. Fridge freezer. 4 ring ceramic hob and stainless steel eye level oven. Central island with polished granite work surfaces. Stainless steel 1.5 bowl sink unit with mixer taps, built in dishwasher. Stunning views over South of the City.