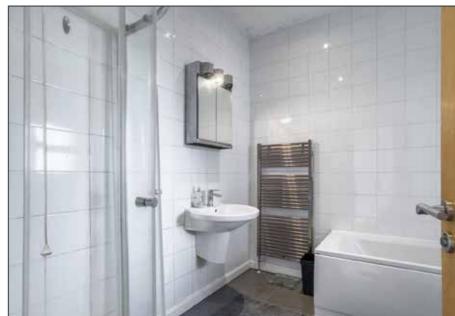

## **BATHROOM:**

White suite comprising: panelled bath with mixer taps, low flush WC, semi pedestal wash hand basin with mixer taps, fully tiled shower cubicle with thermostatic shower, chrome towel radiator, fully tiled walls, ceramic tiled floor.