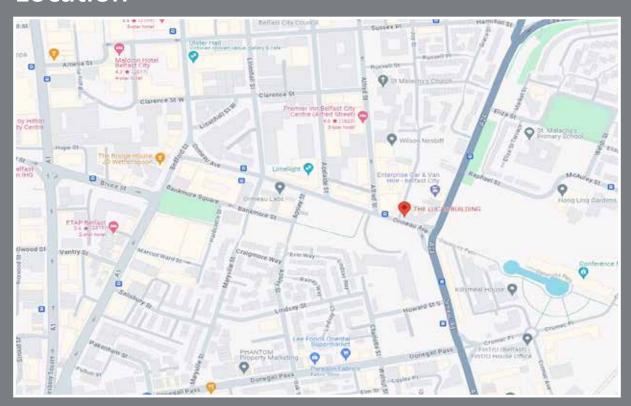

## BEDROOM (1): 16' 9" x 9' 8" (5.11m x 2.95m)

Wood strip floor, stunning views over city.

## **ENSUITE SHOWER ROOM:**

Fully tiled shower cubicle with thermostatic shower, low flush WC, semi pedestal wash hand basin with mixer taps, fully tiled walls, oak floor.





## BEDROOM (2): 14' 1" x 9' 2" (4.29m x 2.79m)

Built in wardrobe, oak wood flooring, stunning views.



BEDROOM (3): 13' 1" x 11' 6" (3.99m x 3.51m)

Oak wood strip floor.



## **BATHROOM:**

White suite comprising: panelled bath with mixer taps, low flush WC, semi pedestal wash hand basin with mixer taps, fully tiled shower cubicle with thermostatic shower, chrome towel radiator, fully tiled walls, ceramic tiled floor.









## OUTSIDE

Two secure parking spaces with electric roller door.





## Location



#### **Financial Advice**

If you are moving house or investing in property, we can put you in touch with an independent financial advisor. This is a free, no obligation service, so why not contact us to see what they have to offer.

#### Website

View all our properties on-line or check how your home is selling.
Our website is updated every 30 minutes. Visit our website at www.simonbrien.com

#### **Lettings Department**

Simon Brien Residential have an experienced and professional lettings department who offer a comprehensive lettings service. Contact our team, without obligation, on **028 9066 8888** 





#### REF: SHJD/G/24/AN



#### Score Energy rating Current Potential 92+ 81-91 69-80 75 C 55-68 39-54 21-38 1-20

EPC REF: 4000-1626-0022-6404-3843

#### South Belfast

North Down 4