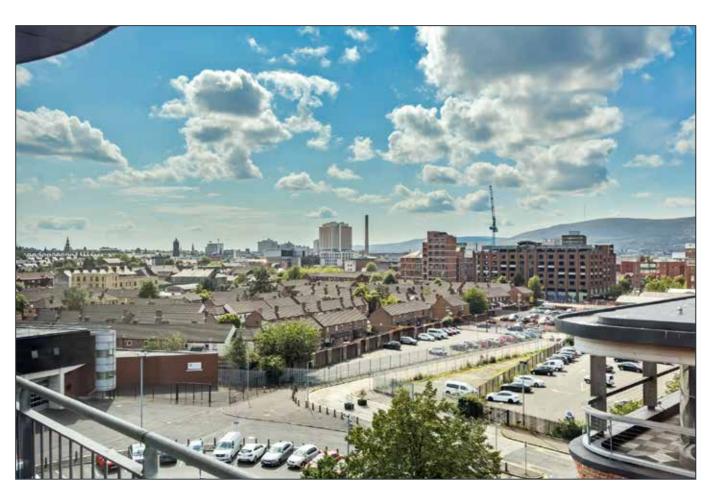

The apartment is both bright and spacious and offers uninterrupted views over the City Centre.

Ideal for those who want modern City Centre living. Viewing is highly recommended.

# LIVING OPEN TO KITCHEN AND DINING 34' 1" x 17' 2" (10.39m x 5.23m)

Range of high and low level high gloss units with appliances and polished granite work surfaces. Fridge freezer. 4 ring ceramic hob and stainless steel eye level oven. Central island with polished granite work surfaces. Stainless steel 1.5 bowl sink unit with mixer taps, built in dishwasher. Stunning views over South of the City.