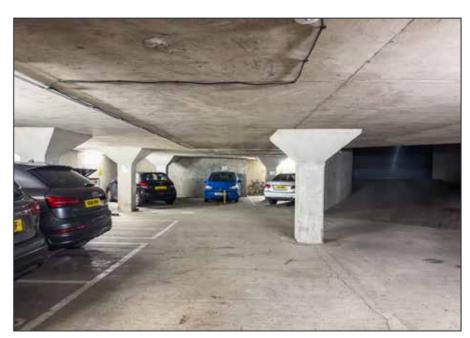

unit with mixer taps, built in dishwasher. Stunning views over South of the City.













## BEDROOM (1): 16' 9" x 9' 8" (5.11m x 2.95m)

Wood strip floor, stunning views over city.

## **ENSUITE SHOWER ROOM:**

Fully tiled shower cubicle with thermostatic shower, low flush WC, semi pedestal wash hand basin with mixer taps, fully tiled walls, oak floor.





## BEDROOM (2): 14' 1" x 9' 2" (4.29m x 2.79m)

Built in wardrobe, oak wood flooring, stunning views.



BEDROOM (3): 13' 1" x 11' 6" (3.99m x 3.51m)

Oak wood strip floor.



## **BATHROOM:**

White suite comprising: panelled bath with mixer taps, low flush WC, semi pedestal wash hand basin with mixer taps, fully tiled shower cubicle with thermostatic shower, chrome towel radiator, fully tiled walls, ceramic tiled floor.









## OUTSIDE

Two secure parking spaces with electric roller door.





## Location



#### **Financial Advice**

If you are moving house or investing in property, we can put you in touch with an independent financial advisor. This is a free, no obligation service, so why not contact us to see what they have to offer.

#### Website

View all our properties on-line or check how your home is selling.
Our website is updated every 30 minutes. Visit our website at www.simonbrien.com

#### **Lettings Department**

Simon Brien Residential have an experienced and professional lettings department who offer a comprehensive lettings service. Contact our team, without obligation, on **028 9066 8888** 





#### REF: SHJD/G/24/AN



#### Score Energy rating Current Potential 92+ 81-91 69-80 75 C 55-68