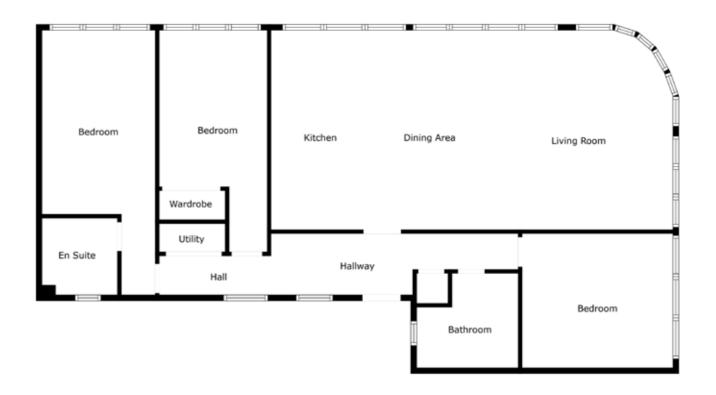

## **ACCOMMODATION**

**ENTRANCE** 

**ENTRANCE HALL:** 

Oak wood strip floor.

**UTILITY CUPBOARD:** 

Plumbed for washing machine.

Telephone 02890 595555 www.simonbrien.com

# LIVING OPEN TO KITCHEN AND DINING 34' 1" x 17' 2" (10.39m x 5.23m)

Range of high and low level high gloss units with appliances and polished granite work surfaces. Fridge freezer. 4 ring ceramic hob and stainless steel eye level oven. Central island with polished granite work surfaces. Stainless steel 1.5 bowl sink unit with mixer taps, built in dishwasher. Stunning views over South of the City.

## BEDROOM (1): 16' 9" x 9' 8" (5.11m x 2.95m)

Wood strip floor, stunning views over city.

## **ENSUITE SHOWER ROOM:**

Fully tiled shower cubicle with thermostatic shower, low flush WC, semi pedestal wash hand basin with mixer taps, fully tiled walls, oak floor.

## BEDROOM (2): 14' 1" x 9' 2" (4.29m x 2.79m)

Built in wardrobe, oak wood flooring, stunning views.

BEDROOM (3): 13' 1" x 11' 6" (3.99m x 3.51m)

Oak wood strip floor.

## **BATHROOM:**

White suite comprising: panelled bath with mixer taps, low flush WC, semi pedestal wash hand basin with mixer taps, fully tiled shower cubicle with thermostatic shower, chrome towel radiator, fully tiled walls, ceramic tiled floor.