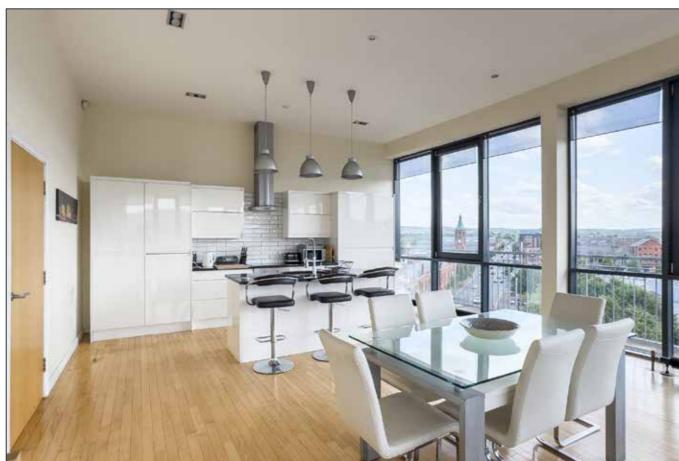

# LIVING OPEN TO KITCHEN AND DINING 34' 1" x 17' 2" (10.39m x 5.23m)

Range of high and low level high gloss units with appliances and polished granite work surfaces. Fridge freezer. 4 ring ceramic hob and stainless steel eye level oven. Central island with polished granite work surfaces. Stainless steel 1.5 bowl sink unit with mixer taps, built in dishwasher. Stunning views over South of the City.