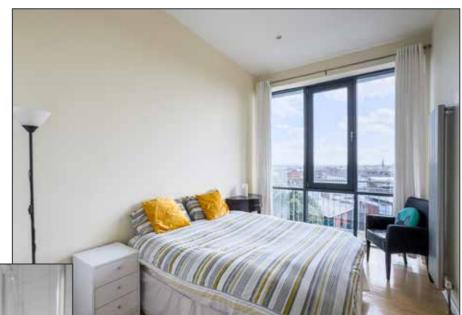

## BEDROOM (1): 16' 9" x 9' 8" (5.11m x 2.95m)

Wood strip floor, stunning views over city.