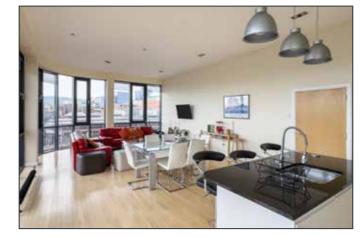

# LIVING OPEN TO KITCHEN AND DINING 34' 1" x 17' 2" (10.39m x 5.23m)

Range of high and low level high gloss units with appliances and polished granite work surfaces. Fridge freezer. 4 ring ceramic hob and stainless steel eye level oven. Central island with polished granite work surfaces. Stainless steel 1.5 bowl sink unit with mixer taps, built in dishwasher. Stunning views over South of the City.