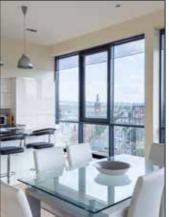

# LIVING OPEN TO KITCHEN AND DINING 34' 1" x 17' 2" (10.39m x 5.23m)

Range of high and low level high gloss units with appliances and polished granite work surfaces. Fridge freezer. 4 ring ceramic hob and stainless steel eye level oven. Central island with polished granite work surfaces. Stainless steel 1.5 bowl sink unit with mixer taps, built in dishwasher. Stunning views over South of the City.