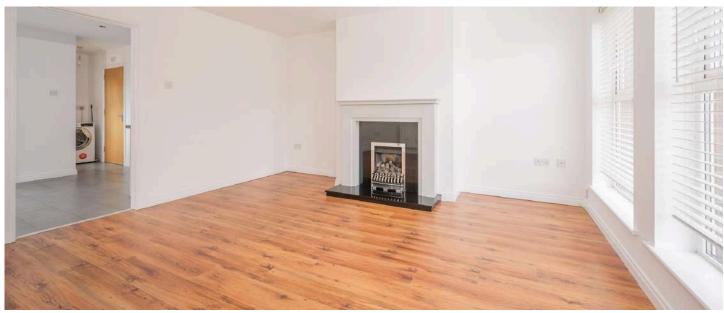

#### KEY FEATURES

- Ease of Access for the City Commuter to Belfast City Centre, Holywood and Bangor
- Within Walking Distance to Local Shops and Schools and to the Glider Network
- Within the Catchment Area to a Range of Local Primary and Post Primary Schools
- Modern Bathroom Suite
- Lounge with Feature Fire Place And Gas Fire
- Newly Installed Modern Fitted Kitchen With Informal Dining Area
- Furnished Cloakroom
- Enclosed Rear Garden in Lawn With Paved and Stoned Areas
- PVC Double Glazing Throughout
- Gas Fired Central Heating
- No Onward Chain
- Early Viewing Highly Recommended
- Broadband Speed Ultrafast

# Ground Floor

- Entrance Hall
- Lounge 14'3" x 13'9"
- Kitchen 17'4" x 15'9"
- Rear Hall
- Downstairs WC