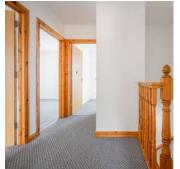

# Ground Floor

- Entrance Hall
- Lounge 14'3" x 13'9"
- Kitchen 17'4" x 15'9"
- Rear Hall
- Downstairs WC

## First Floor

- Landing
- Bedroom One 14'1" x 11'
- Bedroom Two 11'2" x 8'2"
- Bedroom Three 11'2" x 7'8"
- Bathroom