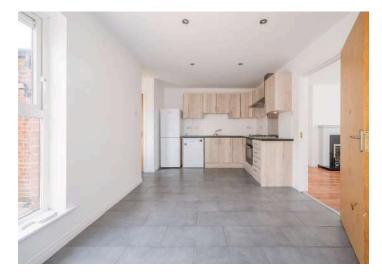

#### KEY FEATURES

- Ease of Access for the City Commuter to Belfast City Centre, Holywood and Bangor
- Within Walking Distance to Local Shops and Schools and to the Glider Network
- Within the Catchment Area to a Range of Local Primary and Post Primary Schools
- Modern Bathroom Suite
- Lounge with Feature Fire Place And Gas Fire
- Newly Installed Modern Fitted Kitchen With Informal Dining Area
- Furnished Cloakroom
- Enclosed Rear Garden in Lawn With Paved and Stoned Areas
- PVC Double Glazing Throughout
- Gas Fired Central Heating
- No Onward Chain
- Early Viewing Highly Recommended
- Broadband Speed Ultrafast

# Ground Floor

- Entrance Hall
- Lounge 14'3" x 13'9"
- Kitchen 17'4" x 15'9"
- Rear Hall
- Downstairs WC