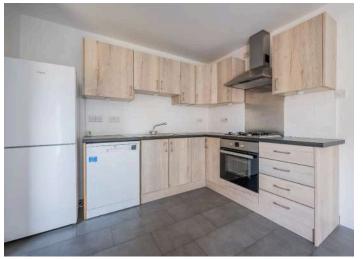

#### KEY FEATURES

- Ease of Access for the City Commuter to Belfast City Centre, Holywood and Bangor
- Within Walking Distance to Local Shops and Schools and to the Glider Network
- Within the Catchment Area to a Range of Local Primary and Post Primary Schools
- Modern Bathroom Suite
- Lounge with Feature Fire Place And Gas Fire
- Newly Installed Modern Fitted Kitchen With Informal Dining Area
- Furnished Cloakroom
- Enclosed Rear Garden in Lawn With Paved and Stoned Areas
- PVC Double Glazing Throughout
- Gas Fired Central Heating
- No Onward Chain
- Early Viewing Highly Recommended
- Broadband Speed Ultrafast

# Ground Floor

- Entrance Hall
- Lounge 14'3" x 13'9"
- Kitchen 17'4" x 15'9"
- Rear Hall
- Downstairs WC