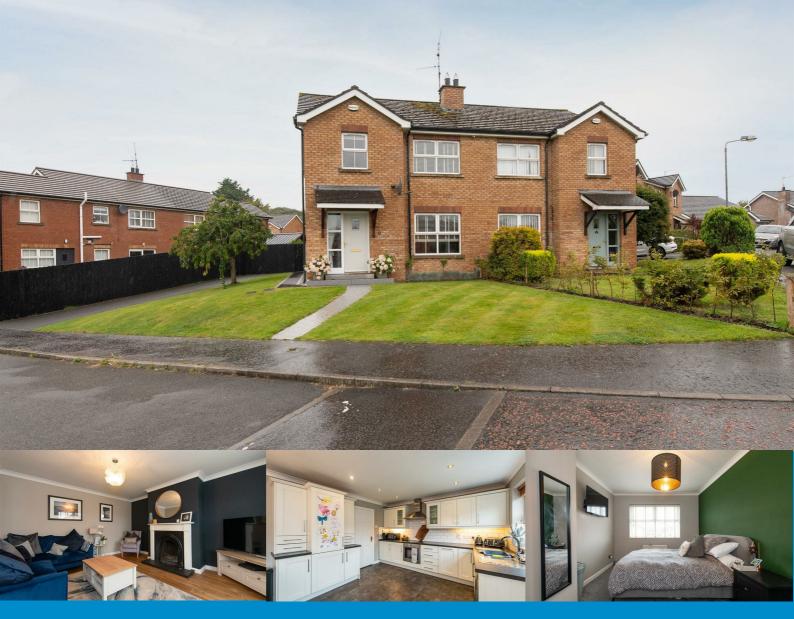

# 1 Rocksfield Close Crossgar BT30 9GQ

# Offers In The Region Of £179,950

- Semi-Detached Home
- Three well proportioned bedrooms
- Modern Interior
- Lounge with open fire
- Spacious Kitchen/Dining Area
- Outside decking perfect for entertaining
- Well maintained gardens & Patio Area
- Oil Fired Central Heating
- Excellent Location

Welcome to One Rocksfield Close, Crossgar - a charming semi-detached home that is sure to capture your heart! This delightful property boasts a perfect blend of comfort and style. The interior is tastefully decorated, creating a warm and inviting atmosphere that makes you feel right at home. With everything in place and move-in ready, all you need to do is unpack and start enjoying your new abode.

#### Accommodation

This modern property is the perfect addition to the thriving property market, the property itself boasts a large living area & an a generous kitchen/dining room, which has double doors to the garden area. This provides a lot of natural light to come flooding into the modern kitchen area. The kitchen design also provides additional living or dining space for the family to enjoy. The first floor has three well proportioned bedrooms and a modern bathroom suite. This property is perfect for someone who just wants nothing to do other than moving their stuff in.

#### Outside

One of the many highlights of this property includes the garden area at the back of the home which is perfect for hosting summer barbecues, garden parties, or simply unwinding after a long day. The front also includes a spacious drive and gardens laid in lawn with entrance path.