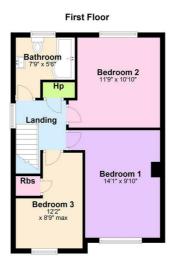

#### Accommodation

This modern property is the perfect addition to the thriving property market, the property itself boasts a large living area & an a generous kitchen/dining room, which has double doors to the garden area. This provides a lot of natural light to come flooding into the modern kitchen area. The kitchen design also provides additional living or dining space for the family to enjoy. The first floor has three well proportioned bedrooms and a modern bathroom suite. This property is perfect for someone who just wants nothing to do other than moving their stuff in.