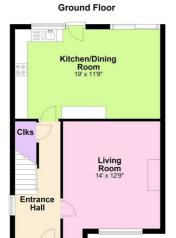

#### Accommodation

This modern property is the perfect addition to the thriving property market, the property itself boasts a large living area & an a generous kitchen/dining room, which has double doors to the garden area. This provides a lot of natural light to come flooding into the modern kitchen area. The kitchen design also provides additional living or dining space for the family to enjoy. The first floor has three well proportioned bedrooms and a modern bathroom suite. This property is perfect for someone who just wants nothing to do other than moving their stuff in.