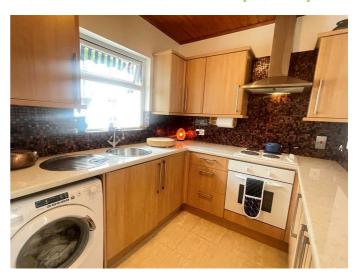

## **MODERN KITCHEN 9'10" x 6'2" (3.0 x 1.9)**

Range of high and low level units, plumbed for washing machine, integrated 4 ring electric hob and oven, extractor fan, stainless steel sink unit with drainer and part tiled walls and tiled floor.