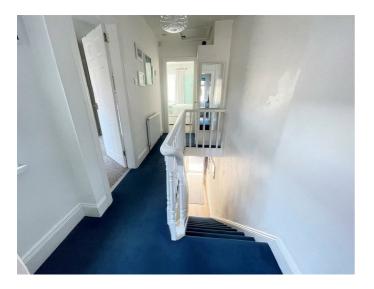

st Floor Shower Suite
- Gas Fired Central Heating
- · Convenient Location

- Two Receptions
- · Two Good Sized Bedrooms
- PVC Double Glazed Windows
- Enclosed Yard To Rear With Storage
- Ideal First Time Buy / Investment Opportunity



#### THE ACCOMMODATION COMPRISES

#### ON THE GROUND FLOOR

#### **ENTRANCE HALLWAY**



**PVC Front Door. Laminate flooring** 

# LIVING ROOM 13'1" x 9'6" (4.0 x 2.9)



Laminate floor. Open fire

## **MODERN KITCHEN 9'10" x 6'2" (3.0 x 1.9)**



Range of high and low level units, plumbed for washing machine, integrated 4 ring electric hob and oven, extractor fan, stainless steel sink unit with drainer and part tiled walls and tiled floor.

# STUDY / BEDROOM 9'2" x 5'6" (2.8 x 1.7)



Tiled floor. Access to rear yard.

ON THE FIRST FLOOR

#### **LANDING**



Built in storage. Gas boiler and loft access.

# BEDROOM ONE 12'9" x 9'10".0'0" (3.9 x 3..0)



BEDROOM TWO 9'10" x 7'6" (3.0 x 2.3)



# **SHOWER SUITE 5'10" x 5'6" (1.8 x 1.7)**



White suite comprising low flush w.c, basin with built in vanity unit, electric shower and full pvc cladded walls.

## **OUTSIDE**



Outside tap and storage shed.

GROUND FLOOR 1ST FLOOR



Whilst every attempt has been made to ensure the accuracy of the floorplan contained here, measurements of doors, windows, nooms and any other items are approximate and no responsibility to taken for any enery, missistion on in-statement. This plans is for flustrative purposes only and should be used as such by any prospective purchaser. The services, systems and appliances shown have not been tested and no guarantee as