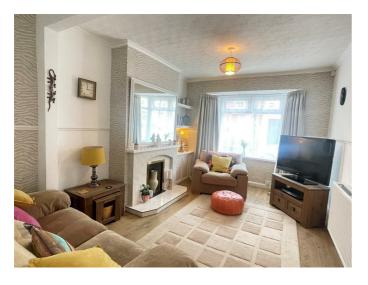

ts include PVC double glazed windows and gas fired central heating. Located close to City & Royal Hospitals and the City Centre, this property should be popular with landlords seeking a prosperous rental investment. The property is in good internal condition and is ready for occupation, therefore early viewing is recommended.

- Excellent Mid-Terrace Property
- · Modern Fitted Kitchen
- · First Floor Shower Suite
- Gas Fired Central Heating
- · Convenient Location

- Two Receptions
- · Two Good Sized Bedrooms
- PVC Double Glazed Windows
- Enclosed Yard To Rear With Storage
- Ideal First Time Buy / Investment Opportunity



#### THE ACCOMMODATION COMPRISES

#### ON THE GROUND FLOOR

#### **ENTRANCE HALLWAY**



**PVC Front Door. Laminate flooring** 

# LIVING ROOM 13'1" x 9'6" (4.0 x 2.9)



Laminate floor. Open fire

## **MODERN KITCHEN 9'10" x 6'2" (3.0 x 1.9)**



Range of high and low level units, plumbed for washing machine, integrated 4 ring electric hob and oven, extractor fan, stainless steel sink unit with drainer and part tiled walls and tiled floor.

# STUDY / BEDROOM 9'2" x 5'6" (2.8 x 1.7)



Tiled floor. Access to rear yard.

ON THE FIRST FLOOR

#### **LANDING**



Built in storage. Gas boiler and loft access.

# BEDROOM ONE 12'9" x 9'10".0'0" (3.9 x 3..0)



BEDROOM TWO 9'10" x 7'6" (3.0 x 2.3)



# **SHOWER SUITE 5'10" x 5'6" (1.8 x 1.7)**



White suite comprising low flush w.c, basin with built in vanity unit, electric shower and full pvc cladded walls.

## **OUTSIDE**



Outside tap and storage shed.

GROUND FLOOR 1ST FLOOR



Whilst every attempt has been