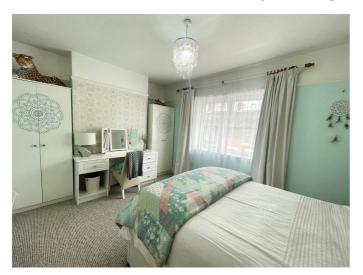

# BEDROOM ONE 12'9" x 9'10".0'0" (3.9 x 3..0)

BEDROOM TWO 9'10" x 7'6" (3.0 x 2.3)