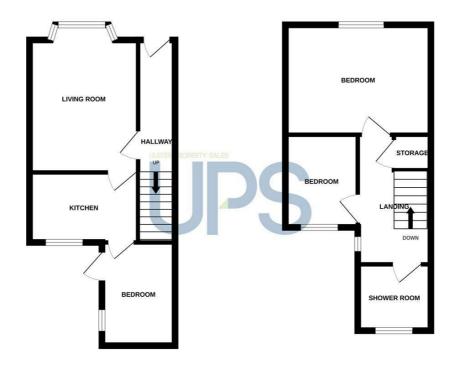

#### THE ACCOMMODATION COMPRISES

#### ON THE GROUND FLOOR

#### **ENTRANCE HALLWAY**

**PVC Front Door. Laminate flooring** 

# LIVING ROOM 13'1" x 9'6" (4.0 x 2.9)

Laminate floor. Open fire

## **MODERN KITCHEN 9'10" x 6'2" (3.0 x 1.9)**

Range of high and low level units, plumbed for washing machine, integrated 4 ring electric hob and oven, extractor fan, stainless steel sink unit with drainer and part tiled walls and tiled floor.

# STUDY / BEDROOM 9'2" x 5'6" (2.8 x 1.7)

Tiled floor. Access to rear yard.

ON THE FIRST FLOOR

#### **LANDING**

Built in storage. Gas boiler and loft access.

# BEDROOM ONE 12'9" x 9'10".0'0" (3.9 x 3..0)

BEDROOM TWO 9'10" x 7'6" (3.0 x 2.3)

# **SHOWER SUITE 5'10" x 5'6" (1.8 x 1.7)**

White suite comprising low flush w.c, basin with built in vanity unit, electric shower and full pvc cladded walls.

## **OUTSIDE**

Outside tap and storage shed.

GROUND FLOOR 1ST FLOOR

Whilst every attempt has been made to ensure the accuracy of the floorplan contained here, measurements of doors, windows, nooms and any other items are approximate and no responsibility to taken for any enery, missistion on in-statement. This plans is for flustrative purposes only and should be used as such by any prospective purchaser. The services, systems and appliances shown have not been tested and no guarantee as to their operability or efficiency can be given.