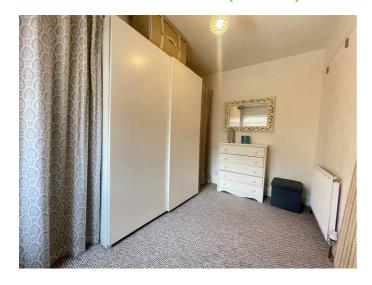

# BEDROOM ONE 12'9" x 9'10".0'0" (3.9 x 3..0)

BEDROOM TWO 9'10" x 7'6" (3.0 x 2.3)