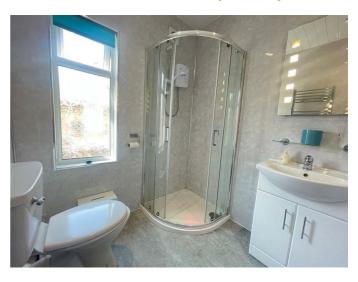

# **SHOWER SUITE 5'10" x 5'6" (1.8 x 1.7)**

White suite comprising low flush w.c, basin with built in vanity unit, electric shower and full pvc cladded walls.