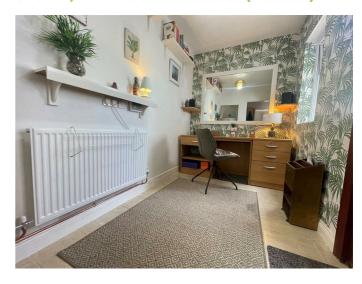

# STUDY / BEDROOM 9'2" x 5'6" (2.8 x 1.7)

Tiled floor. Access to rear yard.

ON THE FIRST FLOOR