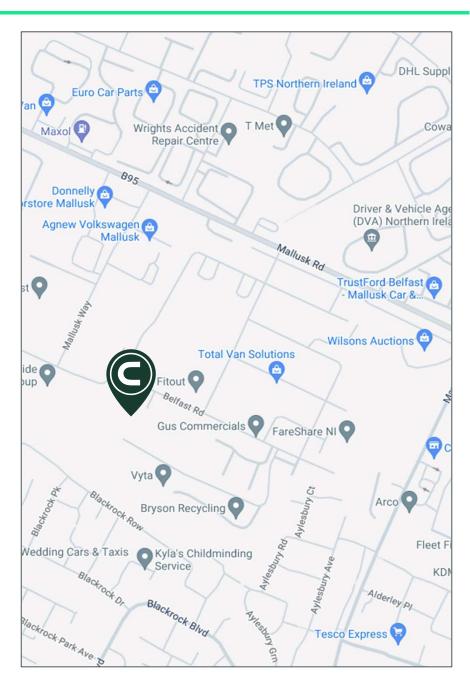

#### Location

Mallusk is one of Northern Ireland's leading commercial locations, located 7 miles north of Belfast City Centre and is highly accessible due to the close proximity of the M2 Motorway at Sandyknowes roundabout. It also provides ease of access to Belfast City Airport, both Belfast and Larne Ports and the wider motorway network. The property is situated within Central Park, with neighbouring occupiers including Zeus Warehouse, Bassetts, Countrywide Freight Group, CMG Motorcycles and A1 Hoses.