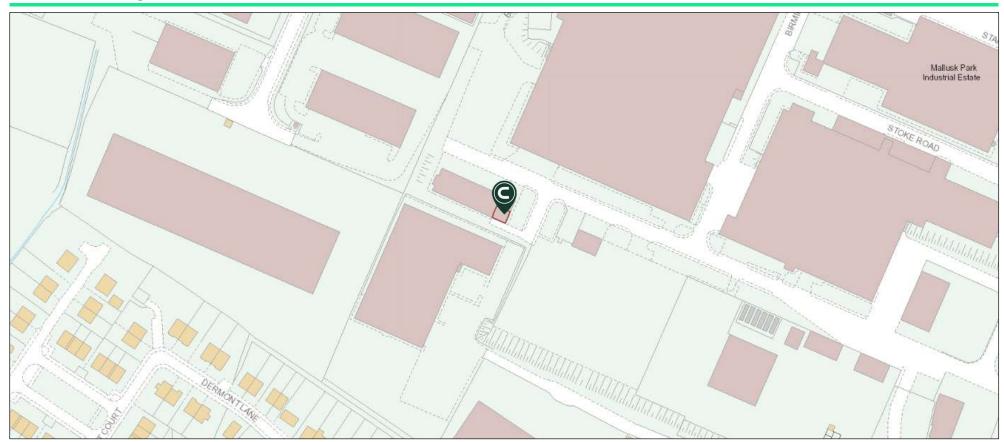

#### Location

Mallusk is one of Northern Ireland's leading commercial locations, located 7 miles north of Belfast City Centre and is highly accessible due to the close proximity of the M2 Motorway at Sandyknowes roundabout. It also provides ease of access to Belfast City Airport, both Belfast and Larne Ports and the wider motorway network. The property is situated within Central Park, with neighbouring occupiers including Zeus Warehouse, Bassetts, Countrywide Freight Group, CMG Motorcycles and A1 Hoses.