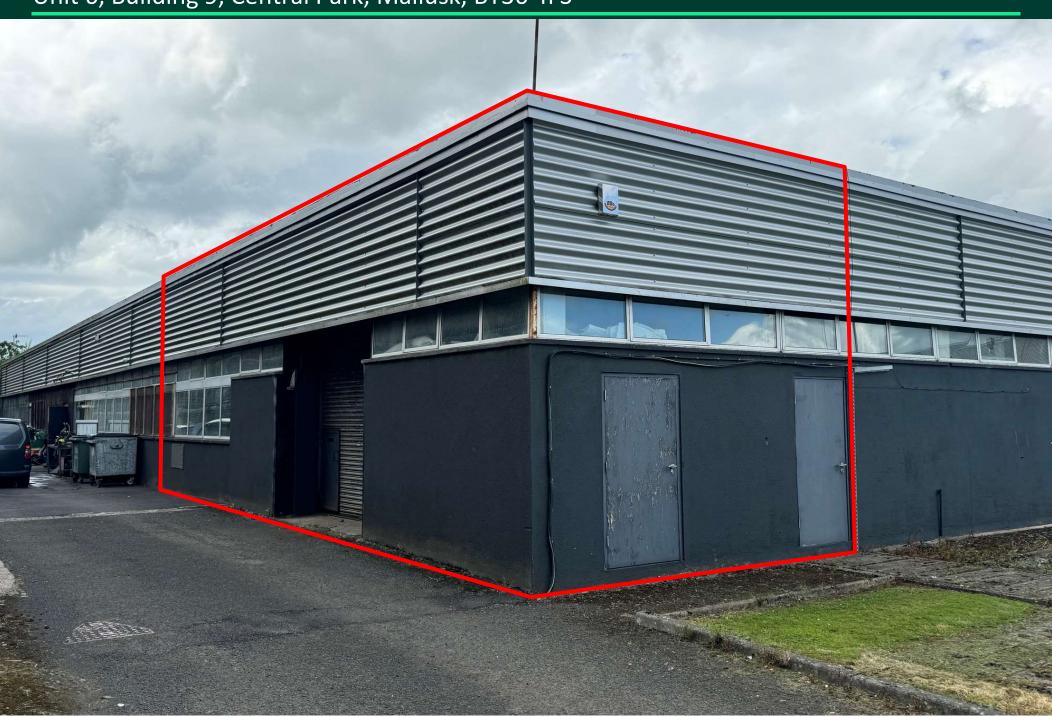

# Description

The subject property comprises an 833 sq ft warehouse unit which is located within Central Park, Mallusk. Externally, the property benefits from on-site car parking. The property is finished to include tiled flooring, fluorescent strip lighting, suspended ceilings, roller shutter door and a WC.

## Accommodation

| Area         |           |         |
|--------------|-----------|---------|
| Ground Floor | 833 Sq Ft | 77 Sq M |