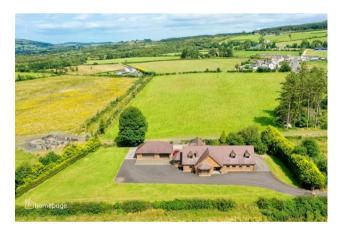

# 12 Gulf Road, Claudy, Londonderry, BT47 3TW

Homepage Estate Agents are delighted to present this excellent 5 bedroom detached property sitting on a mature site extending to approx 0.9 acres, with landscaped gardens laid out in lawns, plants, shrubs and enclosed privately with mature hedgerows.

Ideally situated just off the main A6 arterial route, it offers excellent commuter access to both Derry & Belfast, only 1.5 miles from Claudy and 7 miles from Derry City.