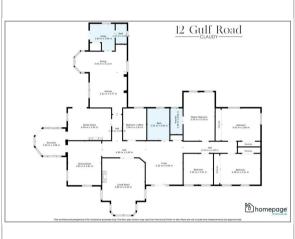

Extending to circa 3,000 sq ft, the accommodation comprises a large reception hall, lounge with open fireplace, dining room, family room, conservatory, country style kitchen with dining area, utility room with WC and-hand basin.

This property boasts 5 large bedrooms with built-in storage, a master en-suite and a family bathroom.

Accessed via a private driveway with parking to the front, side and rear, this property further benefits from a detached double garage with secure roller doors, and side carport.

## **ENTRANCE FOYER**

16'2" x 13'10" (4.95 x 4.22)

#### **HALLWAY**

16'4" x 7'10" (5.0 x 2.4)

# **LIVING ROOM**

21'1" x 15'11" (6.45 x 4.86)

## **DINING ROOM**

16'4" x 12'5" (5.0 x 3.8)

## **SUNROOM**

11'3" x 10'2" (3.45 x 3.1)

# **FAMILY ROOM**

16'2" x 11'10" (4.95 x 3.62)

## **KITCHEN**

15'7" x 13'10" (4.75 x 4.22)

## **DINING AREA**

19'4" x 10'2" (5.91 x 3.11)

## UTILITY

10'0" x 9'4" (3.06 x 2.85)

## W.C.

7'4" x 4'3" (2.26 x 1.3)

#### **HALLWAY**

20'4" x 4'3" (6.2 x 1.3)

#### **MASTER BEDROOM**

18'1" x 11'7" (5.53 x 3.55)

#### **ENSUITE**

9'8" x 4'7" (2.95 x 1.4)

#### **BEDROOM 2**

14'6" x 12'1" (4.42 x 3.69)

## BEDROOM 3

15'1" x 11'6" (4.6 x 3.51)

#### **BEDROOM 4**

11'0" x 11'6" (3.36 x 3.51)

# **BEDROOM 5 / OFFICE**

11'11" x 8'8" (3.65 x 2.66)

# **FAMILY BATHROOM**

11'10" x 8'4" (3.63 x 2.55)