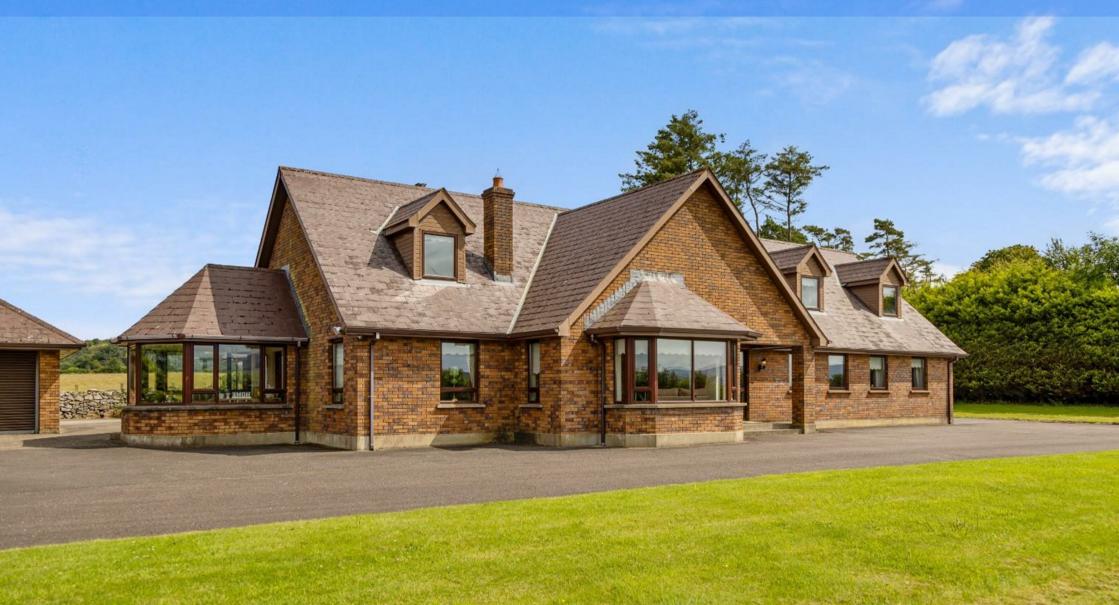

# 12 Gulf Road, Claudy, Londonderry, BT47 3TW

Homepage Estate Agents are delighted to present this excellent 5 bedroom detached property sitting on a mature site extending to approx 0.9 acres, with landscaped gardens laid out in lawns, plants, shrubs and enclosed privately with mature hedgerows.

Extending to circa 3,000 sq ft, the accommodation comprises a large reception hall, lounge with open fireplace, dining room, family room, conservatory, country style kitchen with dining area, utility room with WC and-hand basin.

This property boasts 5 large bedrooms with built-in storage, a master en-suite and a family bathroom.

Accessed via a private driveway with parking to the front, side and rear, this property further benefits from a detached double garage with secure roller doors, and side carport.