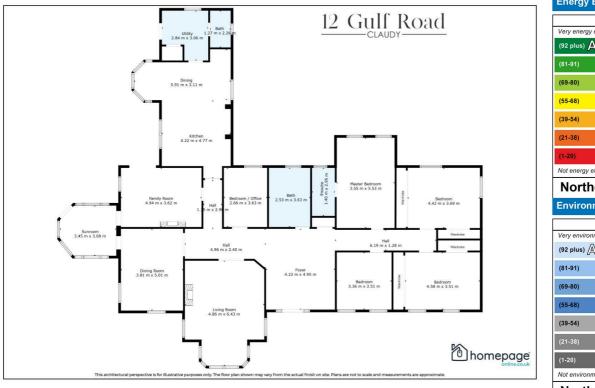

Extending to circa 3,000 sq ft, the accommodation comprises a large reception hall, lounge with open fireplace, dining room, family room, conservatory, country style kitchen with dining area, utility room with WC and-hand basin.

This property boasts 5 large bedrooms with built-in storage, a master en-suite and a family bathroom.

Accessed via a private driveway with parking to the front, side and rear, this property further benefits from a detached double garage with secure roller doors, and side carport.