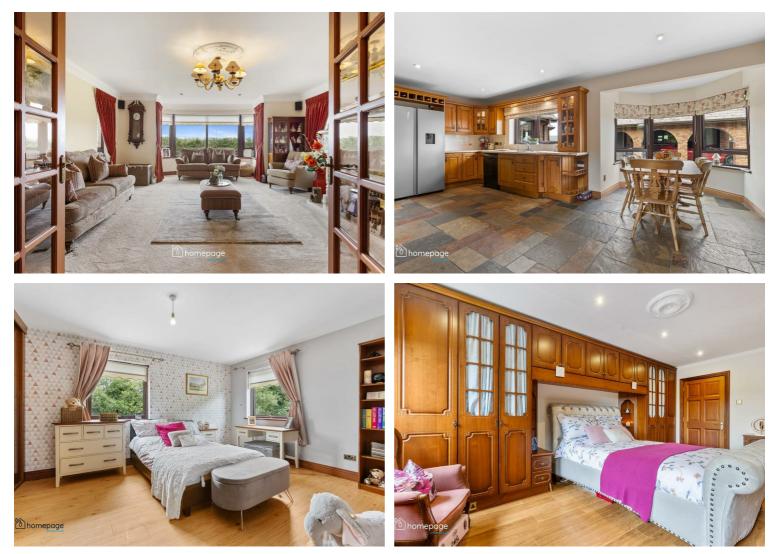

Extending to circa 3,000 sq ft, the accommodation comprises a large reception hall, lounge with open fireplace, dining room, family room, conservatory, country style kitchen with dining area, utility room with WC and-hand basin.

This property boasts 5 large bedrooms with built-in storage, a master en-suite and a family bathroom.

Accessed via a private driveway with parking to the front, side and rear, this property further benefits from a detached double garage with secure roller doors, and side carport.