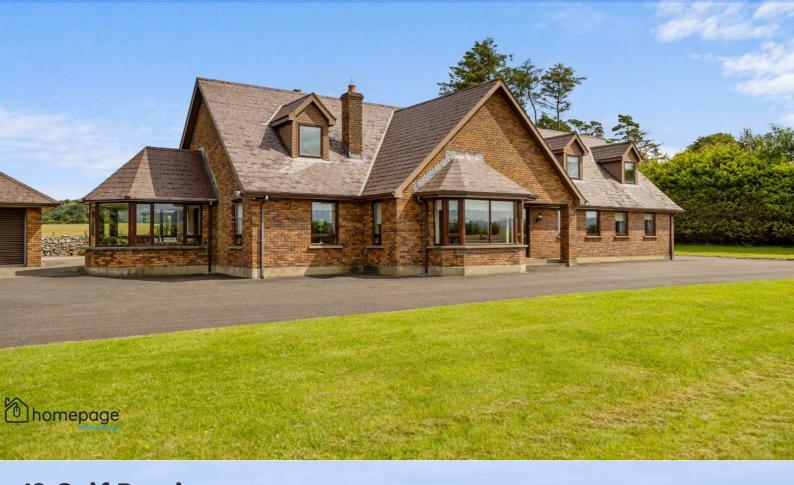

## 12 Gulf Road Derry / Londonderry, BT47 3TW

5

3

3

Homepage Estate Agents are delighted to present this excellent 5 bedroom detached property sitting on a mature site extending to approx 0.9 acres, with landscaped gardens laid out in lawns, plants, shrubs and enclosed privately with mature hedgerows.

Extending to circa 3,000 sq ft, the accommodation comprises a large reception hall, lounge with open fireplace, dining room, family room, conservatory, country style kitchen with dining area, utility room with WC and-hand basin.

Ideally situated just off the main A6 arterial route, it offers excellent commuter access to both Derry & Belfast, only 1.5 miles from Claudy and 7 miles from Derry City.