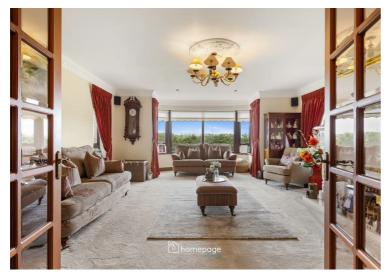

Extending to circa 3,000 sq ft, the accommodation comprises a large reception hall, lounge with open fireplace, dining room, family room, conservatory, country style kitchen with dining area, utility room with WC and-hand basin.