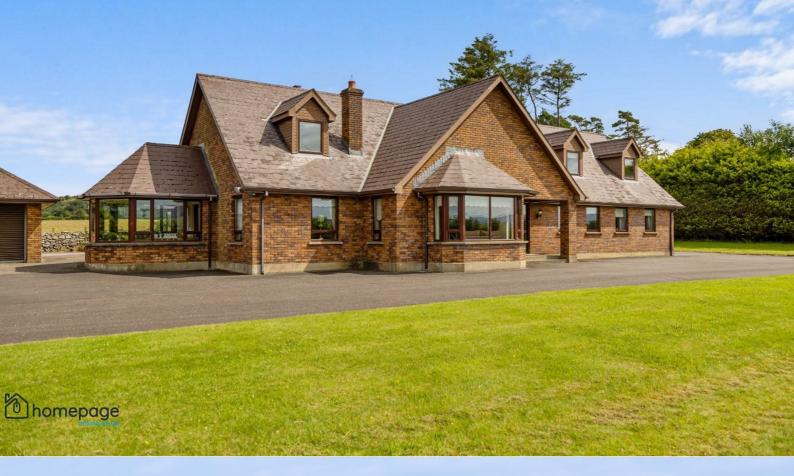

## 12 Gulf Road Derry / Londonderry, BT47 3TW

5

3

3

Homepage Estate Agents are delighted to present this excellent 5 bedroom detached property sitting on a mature site extending to approx 0.9 acres, with landscaped gardens laid out in lawns, plants, shrubs and enclosed privately with mature hedgerows.

Extending to circa 3,000 sq ft, the accommodation comprises a large reception hall, lounge with open fireplace, dining room, family room, conservatory, country style kitchen with dining area, utility room with WC and-hand basin.

Ideally situated just off the main A6 arterial route, it offers excellent commuter access to both Derry & Belfast, only 1.5 miles from Claudy and 7 miles from Derry City.