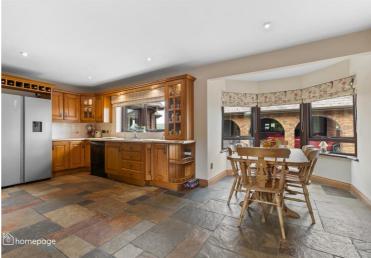

Extending to circa 3,000 sq ft, the accommodation comprises a large reception hall, lounge with open fireplace, dining room, family room, conservatory, country style kitchen with dining area, utility room with WC and-hand basin.