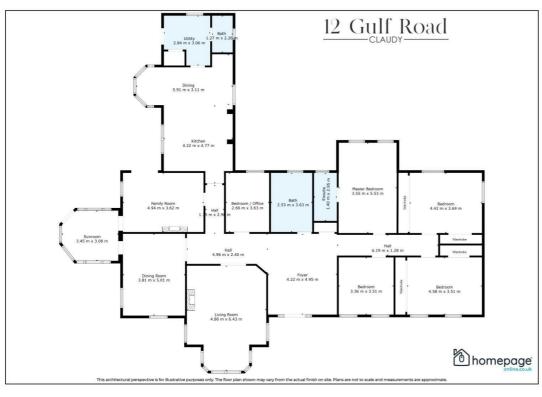

Extending to circa 3,000 sq ft, the accommodation comprises a large reception hall, lounge with open fireplace, dining room, family room, conservatory, country style kitchen with dining area, utility room with WC and-hand basin.

This property boasts 5 large bedrooms with built-in storage, a master en-suite and a family bathroom.

Accessed via a private driveway with parking to the front, side and rear, this property further benefits from a detached double garage with secure roller doors, and side carport.